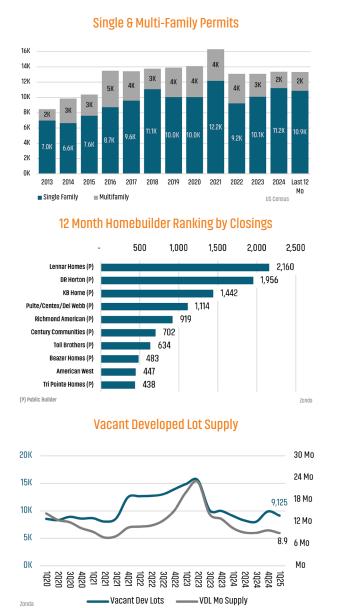

## **NEW HOUSING TRENDS<sup>1</sup>**

# ANNUALIZED NEW HOME STARTS Mar 2024 10,522 13.3% Mar 2025 11,925 ANNUALIZED NEW HOME CLOSINGS Mar 2024 10,522 16.6% Mar 2025 12,269 AVERAGE NEW HOME PRICE Mar 2024 \$621,840 9.3% Mar 2025 \$679,981 **Annual Starts vs Closings** 20K 15K 12,269 10K 11,925 5K OK Annual Starts Annual Close Zonda