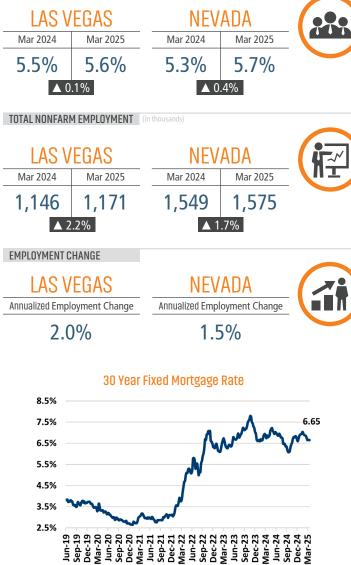

### **ECONOMIC TRENDS<sup>3</sup>**

UNEMPLOYMENT RATE (unadjusted)

St. Louis Fed