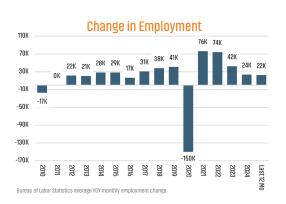

### **ECONOMIC TRENDS<sup>3</sup>**

UNEMPLOYMENT RATE (unadjusted)

St. Louis Fed