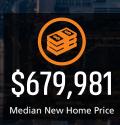

# ANNUALIZED NEW HOME STARTS Mar 2024 10,522 13.3% Mar 2025 11,925 ANNUALIZED NEW HOME CLOSINGS Mar 2024 10,522 16.6% Mar 2025 12,269 AVERAGE NEW HOME PRICE Mar 2024 \$621,840 9.3% Mar 2025 \$679,981 **Annual Starts vs Closings** 20K 15K 12,269 10K 11,925 5K OK Annual Starts Annual Close Zonda