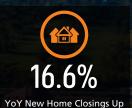

# ANNUALIZED NEW HOME STARTS Mar 2024 10,522 13.3% Mar 2025 11,925 ANNUALIZED NEW HOME CLOSINGS Mar 2024 10,522 16.6% Mar 2025 12,269 AVERAGE NEW HOME PRICE Mar 2024 \$621,840 9.3% Mar 2025 \$679,981 **Annual Starts vs Closings** 20K 15K 12,269 10K 11,925 5K OK Annual Starts Annual Close Zonda