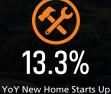

# ANNUALIZED NEW HOME STARTS Mar 2024 10,522 13.3% Mar 2025 11,925 ANNUALIZED NEW HOME CLOSINGS Mar 2024 10,522 16.6% Mar 2025 12,269 AVERAGE NEW HOME PRICE Mar 2024 \$621,840 9.3% Mar 2025 \$679,981 **Annual Starts vs Closings** 20K 15K 12,269 10K 11,925 5K OK Annual Starts Annual Close Zonda