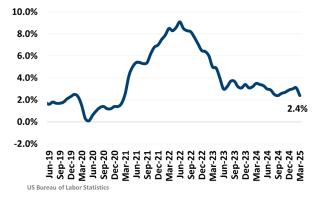

### **ECONOMIC TRENDS<sup>3</sup>**

UNEMPLOYMENT RATE (unadjusted)

St. Louis Fed