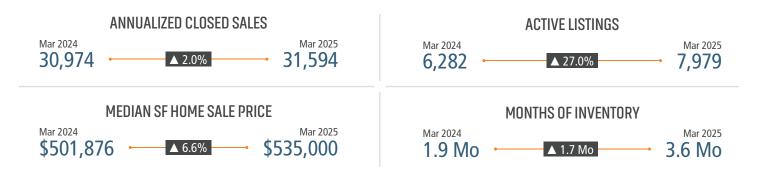

# LAS VEGAS MARKET REPORT

# MARKET INSIGHTS • 1025











LANDADVISORS.COM



LAS VEGAS MARKET REPORT **1025** 



## **NEW HOUSING TRENDS<sup>1</sup>**



# ANNUALIZED NEW HOME STARTS Mar 2024 10,522 13.3% Mar 2025 11,925 ANNUALIZED NEW HOME CLOSINGS Mar 2024 10,522 16.6% Mar 2025 12,269 AVERAGE NEW HOME PRICE Mar 2024 \$621,840 9.3% Mar 2025 \$679,981 **Annual Starts vs Closings** 20K 15K 12,269 10K 11,925 5K OK Annual Starts Annual Close Zonda

#### MLS RESALE STATISTICS - SINGLE FAMILY HOMES<sup>2</sup>





### **ECONOMIC TRENDS<sup>3</sup>**

UNEMPLOYMENT RATE (unadjusted)



St. Louis Fed

#### **MULTIFAMILY STATISTICS**







Total Pop

US Census

Pop Growth

Land Adv







#### **Occupancy & Rent Growth**









85+ Specialized Advisors



45+ Staff Professionals



PHOENIX, AZ (HQ) CASA GRANDE, AZ PRESCOTT, AZ TUCSON, AZ BAY AREA, CA IRVINE, CA LODI, CA PASADENA, CA ROSEVILLE, CA SACRAMENTO VALLEY, CA SANTA BARBARA, CA VALENCIA, CA DENVER, CO JACKSONVILLE, FL ORLANDO, FL TAMPA, FL ATLANTA, GA BOISE, ID KANSAS CITY, KS/MO CHARLOTTE, NC LAS VEGAS, NV RENO, NV GREENVILLE, SC NASHVILLE, TN AUSTIN, TX DALLAS-FORT WORTH, TX HOUSTON, TX SALT LAKE CITY, UT BELLEVUE, WA FUTURE OFFICES ALBUQUERQUE, NM

CHARLESTON, SC Colorado Springs, Co Raleigh-Durham, NC San Antonio, TX

Las Vegas Market