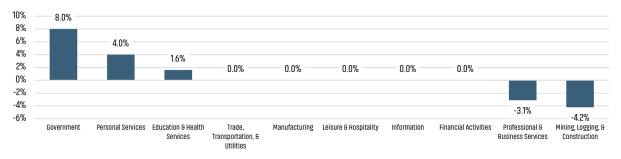

#### Change in Employment by Sector

**US Inflation Rate** 

85+ Specialized Advisors

PHOENIX, AZ (HQ) CASA GRANDE, AZ PRESCOTT, AZ TUCSON, AZ **BAY AREA, CA** IRVINE, CA LODI, CA PASADENA, CA **ROSEVILLE, CA** SACRAMENTO VALLEY, CA SAN DIEGO, CA SANTA BARBARA, CA VALENCIA, CA DENVER, CO JACKSONVILLE, FL