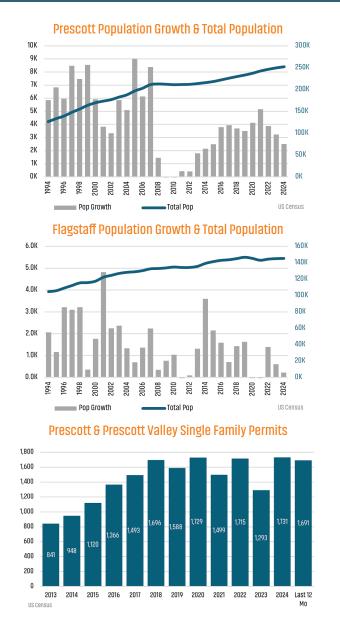

### Mar 2024<sup>1</sup> 1,404 ▲ 20.4% Mar 2025 1,691 FLAGSTAFF MSA NEW HOME PERMITS<sup>3</sup> Mar 2024 299 22.7% Mar 2025 367 PRESCOTT SF MEDIAN RESALE HOME PRICE <sup>3</sup> Mar 2024 \$635,950 -1.7% Mar 2025 \$625,000 **Flagstaff MSA Single Family Permits** 500 400 300 200 100 n 2012 2013 2014 2015 2016 2017 2018 2019 2020 2021 2022 2023 2024 Last 12 US Census