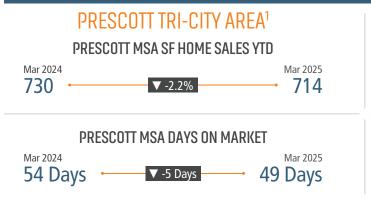

**FLAGSTAFF AREA<sup>3</sup>** 

FLAGSTAFF MSA SF HOME SALES YTD

▲ 8.1%

FLAGSTAFF DAYS ON MARKET

🔺 13 Days

Mar 2025

Mar 2025

**112 Days** 

292

Mar 2024

Mar 2024

99 Days

270

PRESCOTT MSA NEW HOME PERMITS<sup>2</sup>