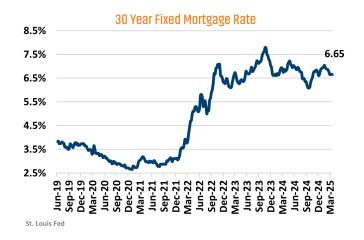

4 ▲ 20.4% Mar 2025 1,691 FLAGSTAFF MSA NEW HOME PERMITS<sup>3</sup> Mar 2024 299 22.7% Mar 2025 367 PRESCOTT SF MEDIAN RESALE HOME PRICE <sup>3</sup> Mar 2024 \$635,950 -1.7% Mar 2025 \$625,000 **Flagstaff MSA Single Family Permits** 500 400 300 200 100 n 2012 2013 2014 2015 2016 2017 2018 2019 2020 2021 2022 2023 2024 Last 12 US Census

**FLAGSTAFF AREA<sup>3</sup>** 

FLAGSTAFF MSA SF HOME SALES YTD

▲ 8.1%

FLAGSTAFF DAYS ON MARKET

🔺 13 Days

Mar 2025

Mar 2025

**112 Days** 

292

Mar 2024

Mar 2024

99 Days

270

PRESCOTT MSA NEW HOME PERMITS<sup>2</sup>

#### MLS RESALE STATISTICS





NORTHERN ARIZONA MARKET REPORT **1025** 



#### **ECONOMIC TRENDS<sup>3</sup>**



#### Prescott Change in Employment



#### Flagstaff Change in Employment



#### Change in Employment by Sector





**US Inflation Rate** 







85+ Specialized Advisors







PHOENIX, AZ (HQ) CASA GRANDE, AZ PRESCOTT, AZ TUCSON, AZ **BAY AREA, CA** IRVINE, CA LODI, CA PASADENA, CA **ROSEVILLE, CA** SACRAMENTO VALLEY, CA SAN DIEGO, CA SANTA BARBARA, CA VALENCIA, CA DENVER, CO JACKSONVILLE, FL

ORLANDO, FL TAMPA, FL ATLANTA, GA BOISE, ID KANSAS CITY, KS/MO CHARLOTTE, NC LAS VEGAS, NV RENO, NV **GREENVILLE, SC** NASHVILLE, TN AUSTIN, TX DALLAS-FORT WORTH, TX HOUSTON, TX SALT LAKE CITY, UT **BELLEVUE**, WA

**FUTURE OFFICES** ALBUQUERQUE, NM

CHARLESTON, SC COLORADO SPRINGS, CO RALEIGH-DURHAM, NC SAN ANTONIO, TX

Northern Arizona Market Advisor Capri Barney | cbarney@landadvisors.com 4900 North Scottsdale Road, Suite 3000 Scottsdale, Arizona 85251 Phone: 928.445.4457 | Fax: 480.483.0000