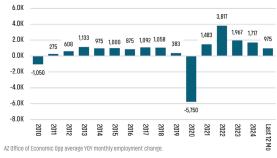

GHLIGHTS



### Mar 2024<sup>1</sup> 1,404 ▲ 20.4% Mar 2025 1,691 FLAGSTAFF MSA NEW HOME PERMITS<sup>3</sup> Mar 2024 299 22.7% Mar 2025 367 PRESCOTT SF MEDIAN RESALE HOME PRICE <sup>3</sup> Mar 2024 \$635,950 -1.7% Mar 2025 \$625,000 **Flagstaff MSA Single Family Permits** 500 400 300 200 100 n 2012 2013 2014 2015 2016 2017 2018 2019 2020 2021 2022 2023 2024 Last 12 US Census

**FLAGSTAFF AREA<sup>3</sup>** 

FLAGSTAFF MSA SF HOME SALES YTD

▲ 8.1%

FLAGSTAFF DAYS ON MARKET

🔺 13 Days

Mar 2025

Mar 2025

**112 Days** 

292

Mar 2024

Mar 2024

99 Days

270

PRESCOTT MSA NEW HOME PERMITS<sup>2</sup>

#### MLS RESALE STATISTICS





NORTHERN ARIZONA MARKET REPORT **1025** 



#### **ECONOMIC TRENDS<sup>3</sup>**



#### Prescott Change in Employment



#### Flagstaff Change in Employment



#### Change in Employment by Sector





**US Inflation Rate** 







85+ Specialized Advisors







PHOENIX, AZ (HQ) CASA GRANDE, AZ PRESCOTT, AZ TUCSON, AZ **BAY AREA, CA** IRVINE, CA LODI, CA PASADENA, CA **ROSEVILLE, CA** SACRAMENTO VALLEY, CA SAN DIEGO, CA SANTA BARBARA, CA VALENCIA, CA DENVER, CO JACKSONVILLE, FL

ORLANDO, FL TAMPA, FL ATLANTA, GA BOISE, ID KANSAS CITY, KS/MO CHARLOTTE, NC LAS VEGAS, NV RENO, NV **GREENVILLE, SC** NASHVILLE, TN AUSTIN, TX DALLAS-FORT WORTH, TX HOUSTON, TX SALT LAKE CITY, UT **BELLEVUE**, WA

**FUTURE OFFICES** ALBUQUERQUE, NM

CHARLESTON, SC COLORADO SPRINGS, CO RALEIGH-DURHAM, NC SAN ANTONIO, TX

Northern Arizona Market Advisor Capri Barney | cbarney@landadvisors.com 4900 North Scottsdale Road, Suite 3000 Scottsdale, Arizona 85251 Phone: 928.445