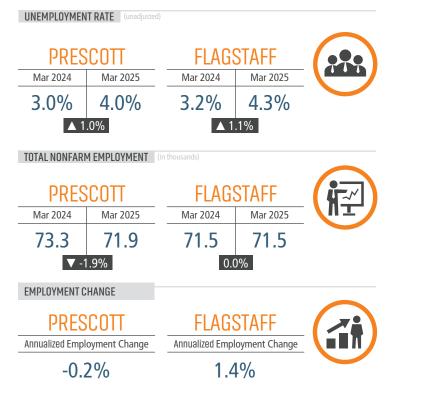

NDADVISORS.COM



NORTHERN ARIZONA MARKET REPORT **1025** 



#### HOUSING HIGHLIGHTS



### Mar 2024<sup>1</sup> 1,404 ▲ 20.4% Mar 2025 1,691 FLAGSTAFF MSA NEW HOME PERMITS<sup>3</sup> Mar 2024 299 22.7% Mar 2025 367 PRESCOTT SF MEDIAN RESALE HOME PRICE <sup>3</sup> Mar 2024 \$635,950 -1.7% Mar 2025 \$625,000 **Flagstaff MSA Single Family Permits** 500 400 300 200 100 n 2012 2013 2014 2015 2016 2017 2018 2019 2020 2021 2022 2023 2024 Last 12 US Census

**FLAGSTAFF AREA<sup>3</sup>** 

FLAGSTAFF MSA SF HOME SALES YTD

▲ 8.1%

FLAGSTAFF DAYS ON MARKET

🔺 13 Days

Mar 2025

Mar 2025

**112 Days** 

292

Mar 2024

Mar 2024

99 Days

270

PRESCOTT MSA NEW HOME PERMITS<sup>2</sup>

#### MLS RESALE STATISTICS





NORTHERN ARIZONA MARKET REPORT **1025** 



#### **ECONOMIC TRENDS<sup>3</sup>**



#### Prescott Change in Employment



#### Flagstaff Change in Employment



#### Change in Employment by Sector





**US Inflation Rate** 







85+ Specialized Advisors







PHOENIX, AZ (HQ) CASA GRANDE, AZ PRESCOTT, AZ TUCSON, AZ **BAY AREA, CA** IRVINE, CA LODI, CA PASADENA, CA **ROSEVILLE, CA** SACRAMENTO VALLEY, CA SAN DIEGO, CA SANTA BARBARA, CA VALENCIA, CA DENVER, CO JACKSONVILLE, FL

ORLANDO, FL TAMPA, FL ATLANTA, GA BOISE, ID KANSAS CITY, KS/MO CHARLOTTE, NC LAS VEGAS, NV RENO, NV **GREENVILLE, SC** NASHVILLE, TN AUSTIN, TX DALLAS-FORT WORTH, TX HOUSTON, TX SALT LAKE CITY, UT **BELLEVUE**, WA

**FUTURE OFFICES** ALBUQUERQUE, NM

CHARLESTON, SC COLORADO SPRINGS, CO RALEIGH-DURHAM, NC SAN ANTONIO, TX

Northern Arizona Market Advisor Capri Barney | cbarney@landadvisors.com 49