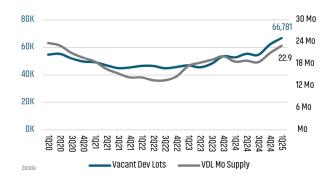

# NEW HOUSING TRENDS<sup>1</sup>



# 12 Month Homebuilder Ranking by Closings



# **Vacant Developed Lot Supply**



### ANNUALIZED NEW HOME STARTS



### ANNUALIZED NEW HOME CLOSINGS



### AVERAGE NEW HOME PRICE - CENTRAL FLORIDA



# **Annual Starts vs Closings**



# MLS RESALE STATISTICS - ORLANDO<sup>2</sup>

# ANNUALIZED CLOSED SALES



# MEDIAN SALE PRICE



# **ACTIVE SF LISTINGS**









6.0M

5.0M

4.0M

3.0M

2.0M

2024

US Census

# **ECONOMIC TRENDS**<sup>3</sup>

# UNEMPLOYMENT RATE (unadjusted)

# ORLANDO

Mar 2024 Mar 2025 3.0% 3.4%

▲ 0.4%

# FLORIDA

Mar 2024 Mar 2025 3.2% 3.6%

▲ 0.4%



TOTAL NONFARM EMPLOYMENT (in thousands)

# ORLANDO

Mar 2024 Mar 2025 1,481 1,495

▲ 0.9%

# FI ORIDA

Mar 2024 Mar 2025 10,776 10,795

▲ 0.2%



# ORLANDO

Annualized Employment Change

0.9%

# FLORIDA

Annualized Employment Change

0.4%



# Pop Growth Total Pop Change in Employment

160K

140K