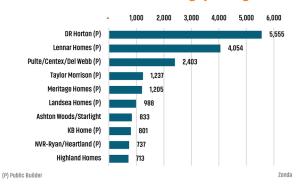

# NEW HOUSING TRENDS<sup>1</sup>



# 12 Month Homebuilder Ranking by Closings



# **Vacant Developed Lot Supply**



### ANNUALIZED NEW HOME STARTS



### ANNUALIZED NEW HOME CLOSINGS



### AVERAGE NEW HOME PRICE - CENTRAL FLORIDA



# **Annual Starts vs Closings**



# MLS RESALE STATISTICS - ORLANDO<sup>2</sup>

# ANNUALIZED CLOSED SALES



# MEDIAN SALE PRICE



# **ACTIVE SF LISTINGS**









6.0M

5.0M

4.0M

3.0M

2.0M

2024

US Census

# **ECONOMIC TRENDS**<sup>3</sup>

# UNEMPLOYMENT RATE (unadjusted)

# ORLANDO

Mar 2024 Mar 2025 3.0% 3.4%

▲ 0.4%

# FLORIDA

Mar 2024 Mar 2025 3.2% 3.6%

▲ 0.4%



TOTAL NONFARM EMPLOYMENT (in thousands)

# ORLANDO

Mar 2024 Mar 2025 1,481 1,495

▲ 0.9%

# FI ORIDA

Mar 2024 Mar 2025 10,776 10,795

▲ 0.2%



# ORLANDO

Annualized Employment Change

0.9%

# FLORIDA

Annualized Employment Change

0.4%



# Pop Growth Total