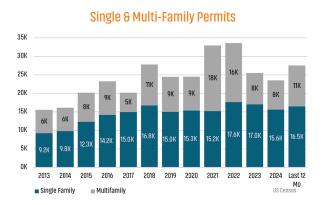

# NEW HOUSING TRENDS<sup>1</sup>



# 12 Month Homebuilder Ranking by Closings



# **Vacant Developed Lot Supply**



### ANNUALIZED NEW HOME STARTS



### ANNUALIZED NEW HOME CLOSINGS



### AVERAGE NEW HOME PRICE - CENTRAL FLORIDA



# **Annual Starts vs Closings**



# MLS RESALE STATISTICS - ORLANDO<sup>2</sup>

# ANNUALIZED CLOSED SALES



# MEDIAN SALE PRICE



# **ACTIVE SF LISTINGS**









6.0M

5.0M

4.0M

3.0M

2.0M

2024

US Census

# **ECONOMIC TRENDS**<sup>3</sup>

# UNEMPLOYMENT RATE (unadjusted)

# ORLANDO

Mar 2024 Mar 2025 3.0% 3.4%

▲ 0.4%

# FLORIDA

Mar 2024 Mar 2025 3.2% 3.6%

▲ 0.4%



TOTAL NONFARM EMPLOYMENT (in thousands)

# ORLANDO

Mar 2024 Mar 2025 1,481 1,495

▲ 0.9%

# FI ORIDA

Mar 2024 Mar 2025 10,776 10,795

▲ 0.2%



# ORLANDO

Annualized Employment Change

0.9%

# FLORIDA

Annualized