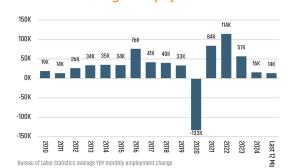

# Pop Growth Total Pop Change in Employment

160K

140K

120K

100K 80K

60K

40K

20K 0K

Population Growth & Total Population

2008 2010 2012 2014 2016 2018