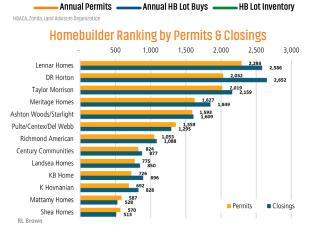

# **PHOENIX** MARKET REPORT

# MARKET INSIGHTS • 1025



3.6%

**Unemployment Rate** 



-4.2%

YoY New Home Permits Down



1.9%

YoY New Home Closings Up



\$489,990

Median New Home Price



LANDADVISORS.COM





# NEW HOUSING TRENDS<sup>1</sup>













MEDIAN NEW HOME PRICE<sup>2</sup>



# MLS RESALE STATISTICS<sup>2</sup>







# **ECONOMIC TRENDS**<sup>3</sup>

# UNEMPLOYMENT RATE (unadjusted)

Mar 2024 Mar 2025 3.6% 2.7%

▲ 0.9%

Mar 2024 Mar 2025 3.3% 4.1%

▲ 0.8%



TOTAL NONFARM EMPLOYMENT (in thousands)

# **PHOENIX**

Mar 2024 Mar 2025 2,473 2,463

▼ -0.4%

Mar 2024 Mar 2025 3,278 3,262

▼ -0.5%



# PHOFNIX

Annualized Employment Change

0.7%

Annualized Employment Change

0.4%



# **Land Transactions Annual Volume**



Land Advisors Organization

# **Change In Employment**



# **US Inflation Rate**



# 30 Year Fixed Mortgage Rate



# **MULTIFAMILY STATISTICS**

# **Absorption & Deliveries**



# Occupancy & Rent Growth



# THE NATION'S LEADING LAND BROKERAGE & ADVISORY FIRM









30 Offices Across the Nation