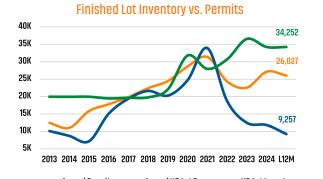

# **PHOENIX** MARKET REPORT

# MARKET INSIGHTS • 1025



3.6%

**Unemployment Rate** 



-4.2%

YoY New Home Permits Down



1.9%

YoY New Home Closings Up



\$489,990

Median New Home Price



LANDADVISORS.COM





# NEW HOUSING TRENDS<sup>1</sup>













MEDIAN NEW HOME PRICE<sup>2</sup>



# MLS RESALE STATISTICS<sup>2</sup>







# **ECONOMIC TRENDS**<sup>3</sup>

# UNEMPLOYMENT RATE (unadjusted)

Mar 2024 Mar 2025 3.6% 2.7%

▲ 0.9%

Mar 2024 Mar 2025 3.3% 4.1%

▲ 0.8%



TOTAL NONFARM EMPLOYMENT (in thousands)

# **PHOENIX**

Mar 2024 Mar 2025 2,473 2,463

▼ -0.4%

Mar 2024 Mar 2025 3,278 3,262

▼ -0.5%



# PHOFNIX

Annualized Employment Change

0.7%

Annualized Employment Change

0.4%



# **Land Transactions Annual Volume**



Land Advisors Organization

# **Change In Employment**



# **US Inflation Rate**



# 30 Year Fixed Mortgage Rate



# **MULTIFAMILY STATISTICS**

# **Absorption & Deliveries**



# Occupancy & Rent Growth



# THE NATION'S LEADING LAND BROKERAGE & ADVISORY FIRM









30 Offices Across the Nation