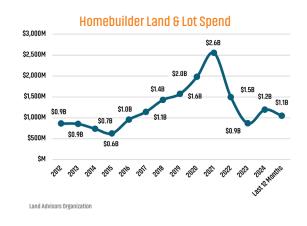

# **PHOENIX** MARKET REPORT

# MARKET INSIGHTS • 1025



3.6%

**Unemployment Rate** 



-4.2%

YoY New Home Permits Down



1.9%

YoY New Home Closings Up



\$489,990

Median New Home Price



LANDADVISORS.COM





# NEW HOUSING TRENDS<sup>1</sup>













MEDIAN NEW HOME PRICE<sup>2</sup>



# MLS RESALE STATISTICS<sup>2</sup>







# **ECONOMIC TRENDS**<sup>3</sup>

# UNEMPLOYMENT RATE (unadjusted)

Mar 2024 Mar 2025 3.6% 2.7%

▲ 0.9%

Mar 2024 Mar 2025 3.3% 4.1%

▲ 0.8%



TOTAL NONFARM EMPLOYMENT (in thousands)

# **PHOENIX**

Mar 2024 Mar 2025 2,473 2,463

▼ -0.4%

Mar 2024 Mar 2025 3,278 3,262

▼ -0.5%



# PHOFNIX

Annualized Employment Change

0.7%

Annualized Employment Change

0.4%



# **Land Transactions Annual Volume**



Land Advisors Organization

# **Change In Employment**



# **US Inflation Rate**



# 30 Year Fixed Mortgage Rate



# **MULTIFAMILY STATISTICS**

# **Absorption & Deliveries**



# Occupancy & Rent Growth



# THE NATION'S LEADING LAND BROKERAGE & ADVISORY FIRM









30 Offices Across the Nation

85+ Specialized Advisors

45+ Staff Profess