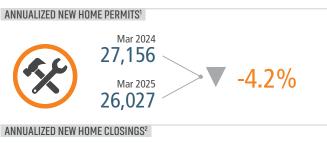

# MARKET INSIGHTS • 1025

3.6%

**Unemployment Rate** 

-4.2%

YoY New Home Permits Down

1.9%

YoY New Home Closings Up

\$489,990

# NEW HOUSING TRENDS<sup>1</sup>

MEDIAN NEW HOME PRICE<sup>2</sup>