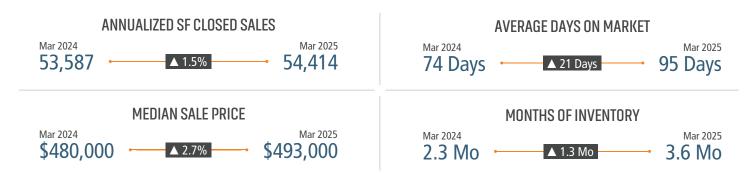

# NEW HOUSING TRENDS<sup>1</sup>

MEDIAN NEW HOME PRICE<sup>2</sup>

# MLS RESALE STATISTICS<sup>2</sup>