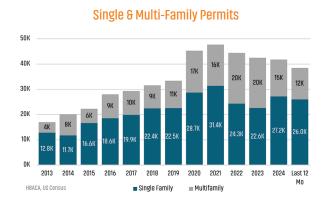

# **PHOENIX** MARKET REPORT

# MARKET INSIGHTS • 1025



3.6%

**Unemployment Rate** 



-4.2%

YoY New Home Permits Down



1.9%

YoY New Home Closings Up



\$489,990

Median New Home Price



LANDADVISORS.COM





# NEW HOUSING TRENDS<sup>1</sup>













MEDIAN NEW HOME PRICE<sup>2</sup>



# MLS RESALE STATISTICS<sup>2</sup>







# **ECONOMIC TRENDS**<sup>3</sup>

# UNEMPLOYMENT RATE (unadjusted)

Mar 2024 Mar 2025 3.6% 2.7%

▲ 0.9%

Mar 2024 Mar 2025 3.3% 4.1%

▲ 0.8%



TOTAL NONFARM EMPLOYMENT (in thousands)

# **PHOENIX**

Mar 2024 Mar 2025 2,473 2,463

▼ -0.4%

Mar 2024 Mar 2025 3,278 3,262

▼ -0.5%



# PHOFNIX

Annualized Employment Change

0.7%

Annualized Employment Change

0.4%



# **Land Transactions Annual Volume**



Land Advisors Organization

# **Change In Employment**



# **US Inflation Rate**



# 30 Year Fixed Mortgage Rate



# **MULTIFAMILY STATISTICS**

# **Absorption & Deliveries**



# Occupancy & Rent Growth



# THE NATION'S LEADING LAND BROKERAGE & ADVISORY FIRM









30 Offices Across the Nati