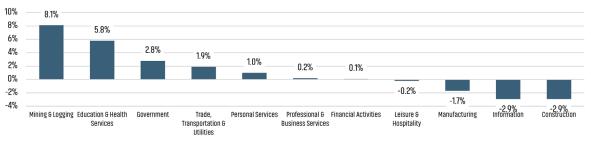

#### YOY Change in Employment By Sector

TT

~

Т

Sources: (3) Arizona Office of Economic Opportunity \*Seasonally Adjusted