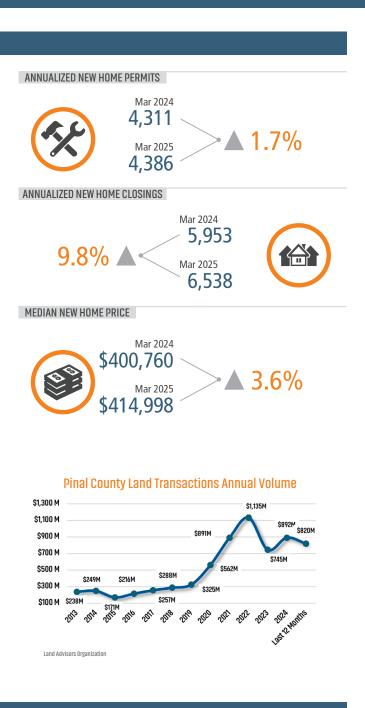

# **PINAL** MARKET REPORT







YoY New Home Permits Up







LANDADVISORS.COM



PINAL COUNTY MARKET REPORT 1025



#### **PINAL COUNTY HOUSING TRENDS<sup>1</sup>**



#### MLS RESALE STATISTICS<sup>2</sup>







PINAL COUNTY MARKET REPORT **1025** 

ARI70NA

▲ 0.8%

ARIZONA

▼ -0.5%

**ARIZONA** 

Annualized Employment Change

0.4%

Mar 2025

4.1%

Mar 2025

3,262

Mar 2024

3.3%

Mar 2024

3,278



UNEMPLOYMENT RATE

Mar 2024

3.8%

Mar 2024

77.4

PINAL

▲ 0.5%

PINAL

▲ 3.0%

PINAL

Annualized Employment Change

0.4%

EMPLOYMENT CHANGE

Mar 2025

4.3%

TOTAL NONFARM EMPLOYMENT (in thousands)

Mar 2025

79.7



**Population Growth & Total Population** 60K 600K 50 K 500K 40K 400K 301 300К 20K 200K 101 100K ОК ОК 1994 2016 1998 2012 2014 2018 2020 2022 2024 1996 00 2004 2006 2008 2010 Pop Growth Total Pop US Census

#### **Change In Employment**



#### YOY Change in Employment By Sector

TT

~

Т







Sources: (3) Arizona Office of Economic Opportunity \*Seasonally Adjusted

## THE NATION'S