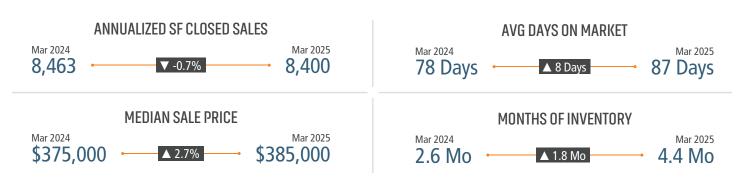

#### MLS RESALE STATISTICS<sup>2</sup>

PINAL COUNTY MARKET REPORT **1025** 

ARI70NA

▲ 0.8%

ARIZONA

▼ -0.5%

**ARIZONA** 

Annualized Employment Change