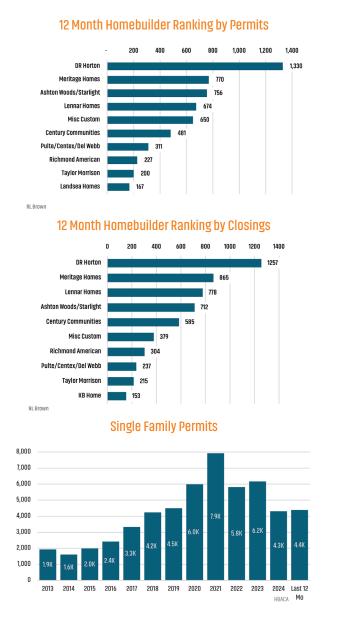

# **PINAL** MARKET REPORT







YoY New Home Permits Up







LANDADVISORS.COM



PINAL COUNTY MARKET REPORT 1025



#### **PINAL COUNTY HOUSING TRENDS<sup>1</sup>**



#### MLS RESALE STATISTICS<sup>2</sup>







PINAL COUNTY MARKET REPORT **1025** 

ARI70NA

▲ 0.8%

ARIZONA

▼ -0.5%

**ARIZONA** 

Annualized Employment Change

0.4%

Mar 2025

4.1%

Mar 2025

3,262

Mar 2024

3.3%

Mar 2024

3,278



UNEMPLOYMENT RATE

Mar 2024

3.8%

Mar 2024

77.4

PINAL

▲ 0.5%

PINAL

▲ 3.0%

PINAL

Annualized Employment Change

0.4%

EMPLOYMENT CHANGE

Mar 2025

4.3%

TOTAL NONFARM EMPLOYMENT (in thousands)

Mar 2025

79.7



**Population Growth & Total Population** 60K 600K 50 K 500K 40K 400K 301 300К 20K 200K 101 100K ОК ОК 1994 2016 1998 2012 2014 2018 2020 2022 2024 1996 00 2004 2006 2008 2010 Pop Growth Total Pop US Census

#### **Change In Employment**



#### YOY Change in Employment By Sector

TT

~

Т







Sources: (3) Arizona Office of Economic Opport