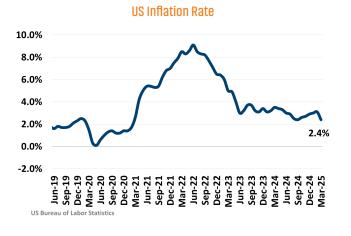

0.4%

Mar 2025

4.1%

Mar 2025

3,262

Mar 2024

3.3%

Mar 2024

3,278

UNEMPLOYMENT RATE

Mar 2024

3.8%

Mar 2024

77.4

PINAL

▲ 0.5%

PINAL

▲ 3.0%

PINAL

Annualized Employment Change

0.4%

EMPLOYMENT CHANGE

Mar 2025

4.3%

TOTAL NONFARM EMPLOYMENT (in thousands)

Mar 2025

79.7

**Population Growth & Total Population** 60K 600K 50 K 500K 40K 400K 301 300К 20K 200K 101 100K ОК ОК 1994 2016 1998 2012 2014 2018 2020 2022 2024 1996 00 2004 2006 2008 2010 Pop Growth Total Pop US Census