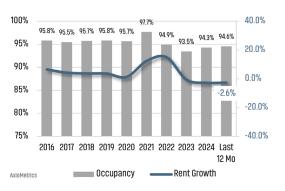

#### MULTIFAMILY STATISTICS

Land Adv

#### **Occupancy & Rent Growth**

Sources: (3) Bureau of Labor Statistics \*Seasonally Adjusted