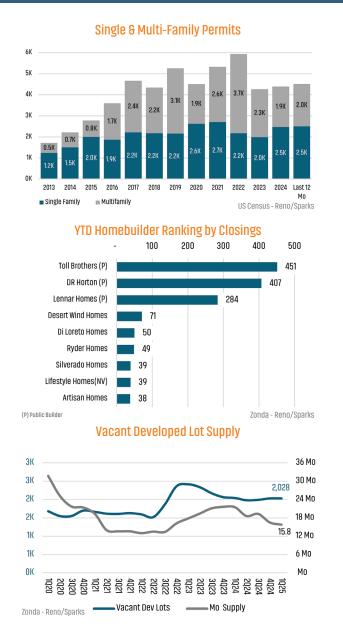

## **RENO** MARKET REPORT

# MARKET INSIGHTS • 1Q25



antis .

40.6%





Land Advisors Organization

LANDADVISORS.COM



RENO MARKET REPORT 



**40.6%** 

0.5%

A

1,600

ANNUALIZED NEW HOME STARTS

ANNUALIZED NEW HOME CLOSINGS

27.2%

AVG NEW HOME BASE PRICE

4K

3K

2K

1K

OK

Zonda - Reno/Snarks

Mar 2024

1,138

Mar 2025

1,600

Mar 2024

Mar 2025

**Annual Starts vs Closings** 

Annual Close

Annual Starts 🛛 🗕

\$637,593

\$640,665

Mar 2024

1,213

Mar 2025

#### **NEW HOUSING TRENDS<sup>1</sup>**



#### MLS RESALE STATISTICS<sup>2</sup>











#### MULTIFAMILY STATISTICS





Land Adv

#### **Occupancy & Rent Growth**



Sources: (3) Bureau of Labor Statistics \*Seasonally Adjusted

### THE NATION'S LEADING LAND BROKERAGE & ADVISORY FIRM





85+ Specialized Advisors



45+ Staff Professionals

\$15+ Billion in Sales Since 2017

PHOENIX, AZ (HQ) CASA GRANDE, AZ PRESCOTT, AZ TUCSON, AZ BAY AREA, CA IRVINE, CA LODI, CA PASADENA, CA ROSEVILLE, CA SACRAMENTO VALLEY, CA SANTA BARBARA, CA VALENCIA, CA DENVER, CO JACKSONVILLE, FL ORLANDO, FL TAMPA, FL ATLANTA, GA BOISE, ID KANSAS CITY, KS/MO CHARLOTTE, NC LAS VEGAS, NV RENO, NV GREENVILLE, SC NASHVILLE, TN AUSTIN, TX DALLAS-FORT WORTH, TX HOUSTON, TX SALT LAKE CITY, UT BELLEVUE, WA

<u>FUTURE OFFICES</u> ALBUQUERQUE, NM CHARLESTON, SC