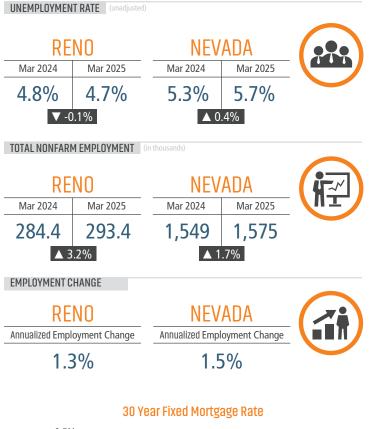

#### **Occupancy & Rent Growth**

Sources: (3) Bureau of Labor Statistics \*Seasonally Adjusted