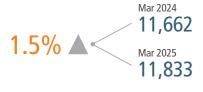

# **UTAH** MARKET REPORT







# NEW HOUSING TRENDS<sup>1</sup>



# 12 Month Homebuilder Ranking by Closings



**Vacant Developed Lot Supply** 



# ANNUALIZED SF NEW HOME STARTS



### SF NEW HOME CLOSINGS





# MEDIAN SINGLE FAMILY NEW HOME PRICE



# **Annual Starts vs Closings**



# MLS RESALE STATISTICS<sup>2</sup>







# **ECONOMIC TRENDS**<sup>3</sup>

# UNEMPLOYMENT RATE (unadjusted)

| SALT LA  | KE CITY  |
|----------|----------|
| Mar 2024 | Mar 2025 |
| 3.2%     | 3.2%     |

UTAH Mar 2024 Mar 2025 3.0% 3.1% ▲ 0.1%



TOTAL NONFARM EMPLOYMENT (in thousands)

| SA | LT | LA | KE | CI | ΤY |
|----|----|----|----|----|----|
|    |    |    |    |    |    |

| Mar 2024 | Mar 2025 |  |
|----------|----------|--|
| 1,406    | 1,423    |  |
| ▲ 1.2%   |          |  |

**UTAH** 

| Mar 2024 | Mar 2025 |
|----------|----------|
| 1,766    | 1,788    |



EMPLOYMENT CHANGE

# SALT LAKE CITY

Annualized Employment Change

1.1%

Annualized Employment Change

1.3%







# Population Growth