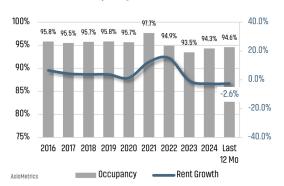

------|
| Mar 2024 | Mar 2025 |
| 3.2%     | 3.2%     |

UTAH Mar 2024 Mar 2025 3.0% 3.1% ▲ 0.1%



TOTAL NONFARM EMPLOYMENT (in thousands)

| SA | LT | LA | KE | CI | ΤY |
|----|----|----|----|----|----|
|    |    |    |    |    |    |

| Mar 2024 | Mar 2025 |  |
|----------|----------|--|
| 1,406    | 1,423    |  |
| ▲ 1.2%   |          |  |

**UTAH** 

| Mar 2024 | Mar 2025 |
|----------|----------|
| 1,766    | 1,788    |



EMPLOYMENT CHANGE

# SALT LAKE CITY

Annualized Employment Change

1.1%

Annualized Employment Change

1.3%







# Population Growth & Total Population



# **Change in Employment**



# **US Inflation Rate**



# **MULTIFAMILY STATISTICS**

# **Absorption & Deliveries**



Sources: (3) Bureau of Labor Statistics \*Seasonally Adjusted

# Occupancy & Rent Growth



# THE NATION'S LEADING LAND BROKERAGE & ADVISORY FIRM









30 Offices Across the Nation

85+ Specialized Advisors

45+ Staff Professionals

\$15+ Billion in Sales Since 2017

PHOENIX, AZ (HQ) CASA GRANDE, AZ PRESCOTT, AZ TUCSON, AZ BAY AREA, CA IRVINE, CA LODI, CA PASADENA, CA

ROSEVILLE, CA SACRAMENTO VALLEY, CA SAN DIEGO, CA SANTA BARBARA, CA VALENCIA, CA DENVER, CO JACKSONVILLE, FL

ORLANDO, FL TAMPA, FL ATLANTA, GA BOISE, ID KANSAS CITY, KS/MO CHARLOTTE, NC LAS VEGAS, NV RENO, NV GREENVILLE, SC NASHVILLE, TN AUSTIN, TX DALLAS-FORT WORTH, TX HOUSTON, TX SALT LAKE CITY, UT BELLEVUE, WA

**FUTURE OFFICES** ALBUQUERQUE, NM CHARLESTON, SC COLORADO SPRINGS, CO RALEIGH-DURHAM, NC SAN ANTONIO, TX

Salt Lake City Market Advisor Zachary Hartman | zhartman@landadvisors.com 2265 E Murray Hol