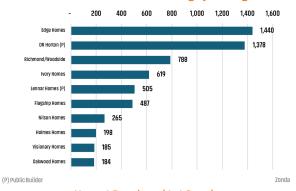

# **UTAH** MARKET REPORT







# NEW HOUSING TRENDS<sup>1</sup>



# 12 Month Homebuilder Ranking by Closings



**Vacant Developed Lot Supply** 



# ANNUALIZED SF NEW HOME STARTS



### SF NEW HOME CLOSINGS





# MEDIAN SINGLE FAMILY NEW HOME PRICE



# **Annual Starts vs Closings**



# MLS RESALE STATISTICS<sup>2</sup>







# **ECONOMIC TRENDS**<sup>3</sup>

# UNEMPLOYMENT RATE (unadjusted)

| SALT LA  | KE CITY  |
|----------|----------|
| Mar 2024 | Mar 2025 |
| 3.2%     | 3.2%     |

UTAH Mar 2024 Mar 2025 3.0% 3.1% ▲ 0.1%



TOTAL NONFARM EMPLOYMENT (in thousands)

| SA | LT | LA | KE | CI | ΤY |
|----|----|----|----|----|----|
|    |    |    |    |    |    |

| Mar 2024 | Mar 2025 |  |
|----------|----------|--|
| 1,406    | 1,423    |  |
| ▲ 1.2%   |          |  |

**UTAH** 

| Mar 2024 | Mar 2025 |
|----------|----------|
| 1,766    | 1,788    |



EMPLOYMENT CHANGE

# SALT LAKE CITY