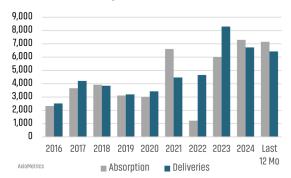

# **Absorption & Deliveries**

Sources: (3) Bureau of Labor Statistics \*Seasonally Adjusted