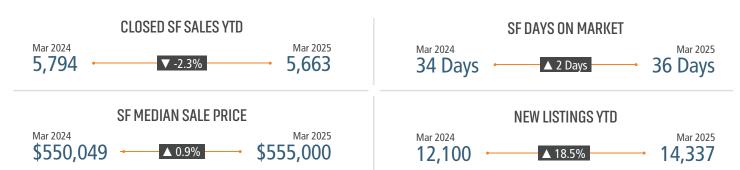

# **UTAH** MARKET REPORT







# NEW HOUSING TRENDS<sup>1</sup>



# 12 Month Homebuilder Ranking by Closings



**Vacant Developed Lot Supply** 



# ANNUALIZED SF NEW HOME STARTS



### SF NEW HOME CLOSINGS





# MEDIAN SINGLE FAMILY NEW HOME PRICE



# **Annual Starts vs Closings**



# MLS RESALE STATISTICS<sup>2</sup>







# **ECONOMIC TRENDS**<sup>3</sup>

# UNEMPLOYMENT RATE (unadjusted)

| SALT LA  | KE CITY  |
|----------|----------|
| Mar 2024 | Mar 2025 |
| 3.2%     | 3.2%     |

UTAH Mar 2024 Mar 2025 3.0% 3.1% ▲ 0.1%



TOTAL NONFARM EMPLOYMENT (in thousands)

| SA | LT | LA | KE | CI | ΤY |
|----|----|----|----|----|----|
|    |    |    |    |    |    |

| Mar 2024 | Mar 2025 |  |
|----------|----------|--|
| 1,406    | 1,423    |  |
| ▲ 1.2%   |          |  |

**UTAH** 

| Mar 2024 | Mar 2025 |
|----------|----------|
| 1,766    | 1,788    |



EMPLOYMENT CHANGE

# SALT LAKE CITY

Annualized Employment Change

1.1%

Annualized Employment Change

1.3%







# Population Growth & Total Population



# **Change in Employment**



# **US Inflation Rate**



# **MULTIFAMILY STATISTICS**

# **Abso