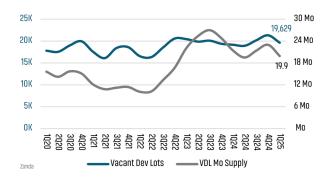

# **UTAH** MARKET REPORT







# NEW HOUSING TRENDS<sup>1</sup>



# 12 Month Homebuilder Ranking by Closings



**Vacant Developed Lot Supply** 



# ANNUALIZED SF NEW HOME STARTS



### SF NEW HOME CLOSINGS





# MEDIAN SINGLE FAMILY NEW HOME PRICE



# **Annual Starts vs Closings**



# MLS RESALE STATISTICS<sup>2</sup>







# **ECONOMIC TRENDS**<sup>3</sup>

# UNEMPLOYMENT RATE (unadjusted)

| SALT LA  | KE CITY  |
|----------|----------|
| Mar 2024 | Mar 2025 |
| 3.2%     | 3.2%     |

UTAH Mar 2024 Mar 2025 3.0% 3.1% ▲ 0.1%



TOTAL NONFARM EMPLOYMENT (in thousands)

| SA | LT | LA | KE | CI | ΤY |
|----|----|----|----|----|----|
|    |    |    |    |    |    |

| Mar 2024 | Mar 2025 |  |
|----------|----------|--|
| 1,406    | 1,423    |  |
| ▲ 1.2%   |          |  |

**UTAH** 

| Mar 2024 | Mar 2025 |
|----------|----------|
| 1,766    | 1,788    |



EMPLOYMENT CHANGE

# SALT LAKE CITY

Annualized Employment Change

1.1%