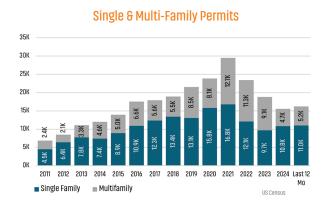

# **UTAH** MARKET REPORT







# NEW HOUSING TRENDS<sup>1</sup>



# 12 Month Homebuilder Ranking by Closings



**Vacant Developed Lot Supply** 



# ANNUALIZED SF NEW HOME STARTS



### SF NEW HOME CLOSINGS





# MEDIAN SINGLE FAMILY NEW HOME PRICE



# **Annual Starts vs Closings**



# MLS RESALE STATISTICS<sup>2</sup>







# **ECONOMIC TRENDS**<sup>3</sup>

# UNEMPLOYMENT RATE (unadjusted)

| SALT LA  | KE CITY  |
|----------|----------|
| Mar 2024 | Mar 2025 |
| 3.2%     | 3.2%     |

UTAH Mar 2024 Mar 2025 3.0% 3.1% ▲ 0.1%



TOTAL NONFARM EMPLOYMENT (in thousands)

| SA | LT | LA | KE | CI | ΤY |
|----|----|----|----|----|----|
|    |    |    |    |    |    |

| Mar 2024 | Mar 2025 |  |
|----------|----------|--|
| 1,406    | 1,423    |  |
| ▲ 1.2%   |          |  |

**UTAH** 

| Mar 2024 | Mar 2025 |
|----------|----------|
| 1,766    | 1,78