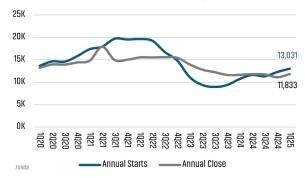

# **UTAH** MARKET REPORT







# NEW HOUSING TRENDS<sup>1</sup>



# 12 Month Homebuilder Ranking by Closings



**Vacant Developed Lot Supply** 



# ANNUALIZED SF NEW HOME STARTS



### SF NEW HOME CLOSINGS





# MEDIAN SINGLE FAMILY NEW HOME PRICE



# **Annual Starts vs Closings**



# MLS RESALE STATISTICS<sup>2</sup>







# **ECONOMIC TRENDS**<sup>3</sup>

# UNEMPLOYMENT RATE (unadjusted)

| SALT LA  | KE CITY  |
|----------|----------|
| Mar 2024 | Mar 2025 |
| 3.2%     | 3.2%     |

UTAH Mar 2024 Mar 2025 3.0% 3.1% ▲ 0.1%



TOTAL NONFARM EMPLOYMENT (in thousands)

| SA | LT | LA | KE | CI | ΤY |
|----|----|----|----|----|----|
|    |    |    |    |    |    |

| Mar 2024 | Mar 2025 |  |
|----------|----------|--|
| 1,406    | 1,423    |  |
| ▲ 1.2%   |          |  |

**UTAH** 

| Mar 2024 | Mar 2025 |
|----------|----------|
| 1,766    | 1,788    |



EMPLOYMENT CHANGE

# SALT LAKE CITY

Annualized Employment Change

1.1%

Annualized Employment Change

1.3%







# Population Growth & Total Population



# **Change in Employment**



# **US Inflation Rate**