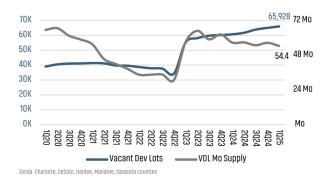

# **SARASOTA - BRADENTON** MARKET REPORT \$545,993 Sarasota Unemployment Rate YoY New Home Starts Down YoY New Home Closings Up Average New Home Price Land Advisors® ORGANIZATION LANDADVISORS.COM





# NEW HOUSING TRENDS<sup>1</sup>



# 12 Month Homebuilder Ranking by Closings



# **Vacant Developed Lot Supply**



### ANNUALIZED SF NEW HOME STARTS



### ANNUALIZED SF NEW HOME CLOSINGS



### AVERAGE NEW HOME PRICE



# **Annual Starts vs Closings**



# MLS RESALE STATISTICS - SINGLE FAMILY HOMES<sup>2</sup>







# **ECONOMIC TRENDS**<sup>3</sup>

## UNEMPLOYMENT RATE (unadjusted)

| SARASOTA |          |
|----------|----------|
| Mar 2024 | Mar 2025 |
| 3.2%     | 3.7%     |

# Mar 2024 Mar 2025 3.2% 3.6%

▲ 0.4%



TOTAL NONFARM EMPLOYMENT (in thousands)

▲ 0.5%

| SARA     | SOTA    |
|----------|---------|
| Mar 2024 | Mar 202 |

| Mar 2024 | Mar 2025 |
|----------|----------|
| 387.9    | 387.2    |

▼ -0.2%



Mar 2024 Mar 2025 10,776 10,795



**EMPLOYMENT CHANGE** 

# **SARASOTA**

Annualized Employment Change

0.9%

# FI ORIDA

Annualized Employment Change

0.4%



# 30 Year Fixed Mort