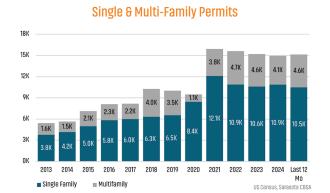

# **SARASOTA - BRADENTON** MARKET REPORT \$545,993 Sarasota Unemployment Rate YoY New Home Starts Down YoY New Home Closings Up Average New Home Price Land Advisors® ORGANIZATION LANDADVISORS.COM





# NEW HOUSING TRENDS<sup>1</sup>



# 12 Month Homebuilder Ranking by Closings



# **Vacant Developed Lot Supply**



### ANNUALIZED SF NEW HOME STARTS



### ANNUALIZED SF NEW HOME CLOSINGS



### AVERAGE NEW HOME PRICE



# **Annual Starts vs Closings**



# MLS RESALE STATISTICS - SINGLE FAMILY HOMES<sup>2</sup>







# **ECONOMIC TRENDS**<sup>3</sup>

## UNEMPLOYMENT RATE (unadjusted)

| SARASOTA |          |
|----------|----------|
| Mar 2024 | Mar 2025 |
| 3.2%     | 3.7%     |

# Mar 2024 Mar 2025 3.2% 3.6%

▲ 0.4%



TOTAL NONFARM EMPLOYMENT (in thousands)

▲ 0.5%

| SARA     | SOTA    |
|----------|---------|
| Mar 2024 | Mar 202 |

| Mar 2024 | Mar 2025 |
|----------|----------|
| 387.9    | 387.2    |

▼ -0.2%



Mar 2024 Mar 2025 10,776 10,795



**EMPLOYMENT CHANGE** 

# **SARASOTA**

Annualized Employment C