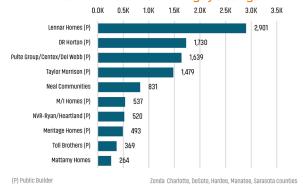

# **SARASOTA - BRADENTON** MARKET REPORT \$545,993 Sarasota Unemployment Rate YoY New Home Starts Down YoY New Home Closings Up Average New Home Price Land Advisors® ORGANIZATION LANDADVISORS.COM





# NEW HOUSING TRENDS<sup>1</sup>



# 12 Month Homebuilder Ranking by Closings



# **Vacant Developed Lot Supply**



### ANNUALIZED SF NEW HOME STARTS



### ANNUALIZED SF NEW HOME CLOSINGS



### AVERAGE NEW HOME PRICE



# **Annual Starts vs Closings**



# MLS RESALE STATISTICS - SINGLE FAMILY HOMES<sup>2</sup>







# **ECONOMIC TRENDS**<sup>3</sup>

## UNEMPLOYMENT RATE (unadjusted)

| SARASOTA |          |
|----------|----------|
| Mar 2024 | Mar 2025 |
| 3.2%     | 3.7%     |

# Mar 2024 Mar 2025 3.2% 3.6%

▲ 0.4%



TOTAL NONFARM EMPLOYMENT (in thousands)

▲ 0.5%

| SARA     | SOTA    |
|----------|---------|
| Mar 2024 | Mar 202 |

| Mar 2024 | Mar 2025 |
|----------|----------|
| 387.9    | 387.2    |

▼ -0.2%



Mar 2024 Mar 2025 10,776 10,795



**EMPLOYMENT CHANGE** 

# **SARASOTA**

Annualized Employment Change

0.9%

# FI ORIDA

Annualized Employment