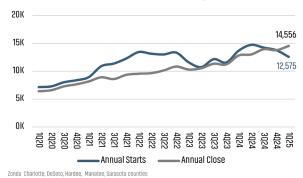

# **SARASOTA - BRADENTON** MARKET REPORT \$545,993 Sarasota Unemployment Rate YoY New Home Starts Down YoY New Home Closings Up Average New Home Price Land Advisors® ORGANIZATION LANDADVISORS.COM





# NEW HOUSING TRENDS<sup>1</sup>



# 12 Month Homebuilder Ranking by Closings



# **Vacant Developed Lot Supply**



### ANNUALIZED SF NEW HOME STARTS



### ANNUALIZED SF NEW HOME CLOSINGS



### AVERAGE NEW HOME PRICE



# **Annual Starts vs Closings**



# MLS RESALE STATISTICS - SINGLE FAMILY HOMES<sup>2</sup>







# **ECONOMIC TRENDS**<sup>3</sup>

## UNEMPLOYMENT RATE (unadjusted)

| SARASOTA |          |
|----------|----------|
| Mar 2024 | Mar 2025 |
| 3.2%     | 3.7%     |

# Mar 2024 Mar 2025 3.2% 3.6%

▲ 0.4%



TOTAL NONFARM EMPLOYMENT (in thousands)

▲ 0.5%

| SARA     | SOTA    |
|----------|---------|
| Mar 2024 | Mar 202 |

| Mar 2024 | Mar 2025 |
|----------|----------|
| 387.9    | 387.2    |

▼ -0.2%



Mar 2024 Mar 2025 10,776 10,795



**EMPLOYMENT CHANGE** 

# **SARASOTA**

Annualized Employment Change

0.9%

# FI ORIDA

Annualized Employment Change

0.4%



# 30 Year Fixed Mortgage Rate



# Population Growth & Total Population



# **Change in Employment**



# **US Inflation Rate**



# **MULTIFAMILY STATISTICS**