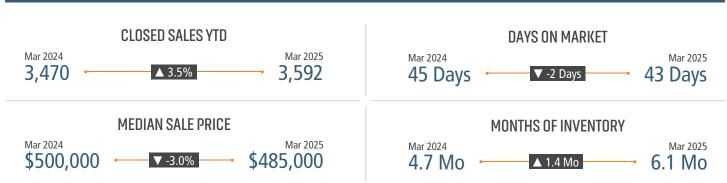

# **SARASOTA - BRADENTON** MARKET REPORT \$545,993 Sarasota Unemployment Rate YoY New Home Starts Down YoY New Home Closings Up Average New Home Price Land Advisors® ORGANIZATION LANDADVISORS.COM





# NEW HOUSING TRENDS<sup>1</sup>



# 12 Month Homebuilder Ranking by Closings



# **Vacant Developed Lot Supply**



### ANNUALIZED SF NEW HOME STARTS



### ANNUALIZED SF NEW HOME CLOSINGS



### AVERAGE NEW HOME PRICE



# **Annual Starts vs Closings**



# MLS RESALE STATISTICS - SINGLE FAMILY HOMES<sup>2</sup>







# **ECONOMIC TRENDS**<sup>3</sup>

## UNEMPLOYMENT RATE (unadjusted)

| SARASOTA |          |
|----------|----------|
| Mar 2024 | Mar 2025 |
| 3.2%     | 3.7%     |

# Mar 2024 Mar 2025 3.2% 3.6%

▲ 0.4%



TOTAL NONFARM EMPLOYMENT (in thousands)

▲ 0.5%

| SARA     | SOTA    |
|----------|---------|
| Mar 2024 | Mar 202 |

| Mar 2024 | Mar 2025 |
|----------|----------|
| 387.9    | 387.2    |

▼ -0.2%



Mar 2024 Mar 2025 10,776 10,795



**EMPLOYMENT CHANGE** 

# **SARASOTA**

Annualized Employment Change

0.9%

# FI ORIDA

Annualized Employment Change

0.4%



# 30 Year Fixed Mortgage Rate



# Population Growth & Total Population



# **Change in Employment**



# **US Inflation Rate**



# **MULTIFAMILY STATISTICS**

# **Absorption & Deliveries**



# Occupancy & Rent Growth