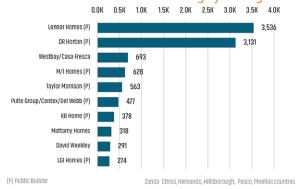

### NEW HOUSING TRENDS<sup>1</sup>

# Single & Multi-Family Permits 30K 27K 24K 24K 18K 15K 12K 9K 4.8K 5.1K 9, 0K 10.7K 12.7K 14.0K 14.7K 16.1K 19.3K 14.6K 14.5K 13.9K 13.0K 3K 7.3K 7.3K 9.0K 10.7K 12.7K 14.0K 14.7K 16.1K 19.3K 14.6K 14.5K 13.9K 13.0K

### 12 Month Homebuilder Ranking by Closings

US Census Tampa CBSA



### **Vacant Developed Lot Supply**



### ANNUALIZED SF NEW HOME STARTS



### ANNUALIZED SF NEW HOME CLOSINGS



### AVERAGE NEW HOME PRICE



### **Annual Starts vs Closings**



### MLS RESALE STATISTICS - TAMPA MSA SINGLE FAMILY HOMES<sup>2</sup>







### **ECONOMIC TRENDS**<sup>3</sup>

### UNEMPLOYMENT RATE (unadjusted)

| TAMPA BAY |          |
|-----------|----------|
| Mar 2024  | Mar 2025 |
| 3 2%      | 3 5%     |

## Mar 2024 Mar 2025 3.2% 3.6% ▲ 0.4%



TOTAL NONFARM EMPLOYMENT (in thousands)

▲ 0.3%

| IAMPA BAY |          |
|-----------|----------|
| Mar 2024  | Mar 2025 |
|           |          |

1,644

Mar 2024 Mar 2025 10,776 10,795



**EMPLOYMENT CHANGE** 

### TAMPA BAY

Annualized Employment Change

FLORIDA

Annualized Employment Change

-0.1%

0.4%

### 30 Year