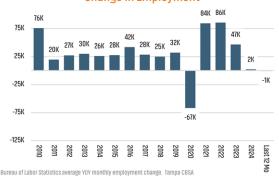

### **Change in Employment**

**EMPLOYMENT CHANGE** 

### TAMPA BAY

Annualized Employment Change

FLORIDA

Annualized Employment Change

-0.1%

0.4%