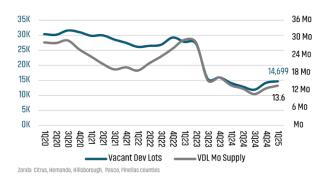

### NEW HOUSING TRENDS<sup>1</sup>

# Single & Multi-Family Permits 30K 27K 24K 24K 18K 15K 12K 9K 4.8K 5.1K 9, 0K 10.7K 12.7K 14.0K 14.7K 16.1K 19.3K 14.6K 14.5K 13.9K 13.0K 3K 7.3K 7.3K 9.0K 10.7K 12.7K 14.0K 14.7K 16.1K 19.3K 14.6K 14.5K 13.9K 13.0K

### 12 Month Homebuilder Ranking by Closings

US Census Tampa CBSA



### **Vacant Developed Lot Supply**



### ANNUALIZED SF NEW HOME STARTS



### ANNUALIZED SF NEW HOME CLOSINGS



### AVERAGE NEW HOME PRICE



### **Annual Starts vs Closings**



### MLS RESALE STATISTICS - TAMPA MSA SINGLE FAMILY HOMES<sup>2</sup>







### **ECONOMIC TRENDS**<sup>3</sup>

### UNEMPLOYMENT RATE (unadjusted)

| TAMPA BAY |          |
|-----------|----------|
| Mar 2024  | Mar 2025 |
| 3 2%      | 3 5%     |

## Mar 2024 Mar 2025 3.2% 3.6% ▲ 0.4%



TOTAL NONFARM EMPLOYMENT (in thousands)

▲ 0.3%

| IAMPA BAY |          |
|-----------|----------|
| Mar 2024  | Mar 2025 |
|           |          |

1,644

Mar 2024 Mar 2025 10,776 10,795



**EMPLOYMENT CHANGE** 

### TAMPA BAY

Annualized Employment Change

FLORIDA

Annualized Employment Change

-0.1%

0.4%

### 30 Year Fixed Mortgage Rate



### Population