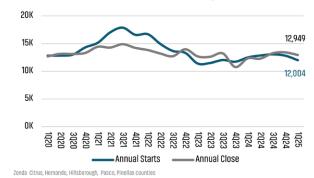

### NEW HOUSING TRENDS<sup>1</sup>

# Single & Multi-Family Permits 30K 27K 24K 24K 18K 15K 12K 9K 4.8K 5.1K 9, 0K 10.7K 12.7K 14.0K 14.7K 16.1K 19.3K 14.6K 14.5K 13.9K 13.0K 3K 7.3K 7.3K 9.0K 10.7K 12.7K 14.0K 14.7K 16.1K 19.3K 14.6K 14.5K 13.9K 13.0K

### 12 Month Homebuilder Ranking by Closings

US Census Tampa CBSA



### **Vacant Developed Lot Supply**



### ANNUALIZED SF NEW HOME STARTS



### ANNUALIZED SF NEW HOME CLOSINGS



### AVERAGE NEW HOME PRICE



### **Annual Starts vs Closings**



### MLS RESALE STATISTICS - TAMPA MSA SINGLE FAMILY HOMES<sup>2</sup>







### **ECONOMIC TRENDS**<sup>3</sup>

### UNEMPLOYMENT RATE (unadjusted)

| TAMPA BAY |          |
|-----------|----------|
| Mar 2024  | Mar 2025 |
| 3 2%      | 3 5%     |

## Mar 2024 Mar 2025 3.2% 3.6% ▲ 0.4%



TOTAL NONFARM EMPLOYMENT (in thousands)

▲ 0.3%

| IAMPA BAY |          |
|-----------|----------|
| Mar 2024  | Mar 2025 |
|           |          |

1,644

Mar 2024 Mar 2025 10,776 10,795



**EMPLOYMENT CHANGE** 

### TAMPA BAY

Annualized Employment Change

FLORIDA

Annualized Employment Change

-0.1%

0.4%

### 30 Year Fixed Mortgage Rate



### Population Growth & Total Population



### **Change in Employment**



### **US Inflation Rate**



### **MULTIFAMILY STATISTICS**

### **Absorption & De