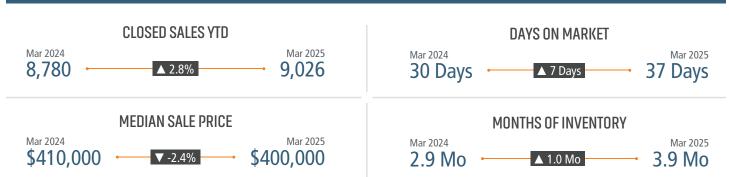

### NEW HOUSING TRENDS<sup>1</sup>

# Single & Multi-Family Permits 30K 27K 24K 24K 18K 15K 12K 9K 4.8K 5.1K 9, 0K 10.7K 12.7K 14.0K 14.7K 16.1K 19.3K 14.6K 14.5K 13.9K 13.0K 3K 7.3K 7.3K 9.0K 10.7K 12.7K 14.0K 14.7K 16.1K 19.3K 14.6K 14.5K 13.9K 13.0K

### 12 Month Homebuilder Ranking by Closings

US Census Tampa CBSA



### **Vacant Developed Lot Supply**



### ANNUALIZED SF NEW HOME STARTS



### ANNUALIZED SF NEW HOME CLOSINGS



### AVERAGE NEW HOME PRICE



### **Annual Starts vs Closings**



### MLS RESALE STATISTICS - TAMPA MSA SINGLE FAMILY HOMES<sup>2</sup>







### **ECONOMIC TRENDS**<sup>3</sup>

### UNEMPLOYMENT RATE (unadjusted)

| TAMPA BAY |          |
|-----------|----------|
| Mar 2024  | Mar 2025 |
| 3 2%      | 3 5%     |

## Mar 2024 Mar 2025 3.2% 3.6% ▲ 0.4%



TOTAL NONFARM EMPLOYMENT (in thousands)

▲ 0.3%

| IAMPA BAY |          |
|-----------|----------|
| Mar 2024  | Mar 2025 |
|           |          |

1,644

Mar 2024 Mar 2025 10,776 10,795



**EMPLOYMENT CHANGE** 

### TAMPA BAY

Annualized Employment Change

FLORIDA

Annualized Employment Change

-0.1%

0.4%

### 30 Year Fixed Mortgage Rate



### Population Growth & Total Population



### **Change in Employment**



### **US Inflation Rate**



### **MULTIFAMILY STATISTICS**

### **Absorption & Deliveries**





Occupancy & Rent Growth

AxioMetrics Tampa CBSA

Sources: