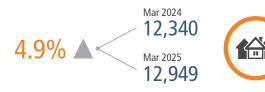

### NEW HOUSING TRENDS<sup>1</sup>

# Single & Multi-Family Permits 30K 27K 24K 24K 18K 15K 12K 9K 4.8K 5.1K 9, 0K 10.7K 12.7K 14.0K 14.7K 16.1K 19.3K 14.6K 14.5K 13.9K 13.0K 3K 7.3K 7.3K 9.0K 10.7K 12.7K 14.0K 14.7K 16.1K 19.3K 14.6K 14.5K 13.9K 13.0K

### 12 Month Homebuilder Ranking by Closings

US Census Tampa CBSA



### **Vacant Developed Lot Supply**



### ANNUALIZED SF NEW HOME STARTS



### ANNUALIZED SF NEW HOME CLOSINGS



### AVERAGE NEW HOME PRICE



### **Annual Starts vs Closings**



### MLS RESALE STATISTICS - TAMPA MSA SINGLE FAMILY HOMES<sup>2</sup>







### **ECONOMIC TRENDS**<sup>3</sup>

### UNEMPLOYMENT RATE (unadjusted)

| TAMPA BAY |          |
|-----------|----------|
| Mar 2024  | Mar 2025 |
| 3 2%      | 3 5%     |

## Mar 2024 Mar 2025 3.2% 3.6% ▲ 0.4%



TOTAL NONFARM EMPLOYMENT (in thousands)

▲ 0.3%

| IAMPA BAY |          |
|-----------|----------|
| Mar 2024  | Mar 2025 |
|           |          |

1,644

Mar 2024 Mar 2025 10,776 10,795



**EMPLOYMENT CHANGE** 

### TAMPA BAY

Annualized Employment Change

FLORIDA

Annualized Employment Change

-0.1%

0.4%

### 30 Year Fixed Mortgage Rate



### Population Growth & Total Population



### **Change in Employment**



### **US Inflat