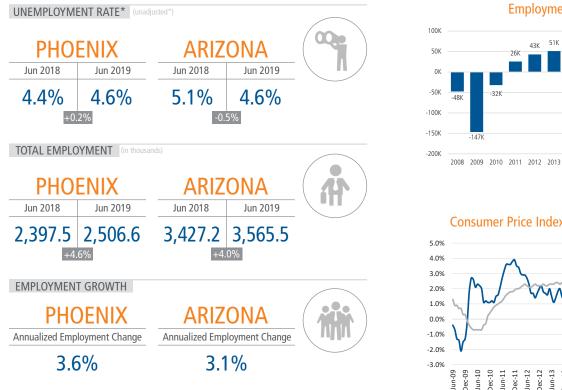

# **PHOENIX** MARKET REPORT

# MARKET INSIGHTS • 2Q19

Land Advisors

LANDADVISORS.COM

PHOENIX MARKET REPORT **2Q19** 