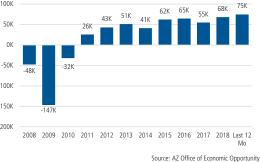

# **ECONOMIC TRENDS<sup>4</sup>**

#### **Employment Growth**

#### Finished Lot Inventory vs. Permits

Sources: HBACA, Belfiore Real Estate Consulting, Land Advisors Organization \*Conventional lot width is between 40' and 94' except for HBACA Permits, which includes all lot sizes Sources: (4) Arizona Office of Economic Opportunity, Monthly Employment Report, September 2018