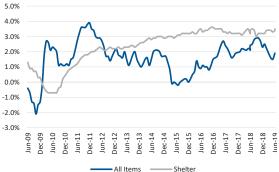

# **PHOENIX** MARKET REPORT

# MARKET INSIGHTS • 2Q19









Land Advisors

LANDADVISORS.COM



PHOENIX MARKET REPORT **2Q19** 



## **NEW HOUSING TRENDS**



#### Median Price New & Existing Homes







## **MLS SINGLE-FAMILY RESALE STATISTICS<sup>3</sup>**





### Homebuilder Ranking by Permits





AVERAGE DAYS ON MARKET

▲ 3 days

Jun 2019

63 days

Sources: (1) Home Builders Association of Central Arizona (2) RL Brown Housing Reports The Phoenix Housing Market Letter, RL Brown, September 2018 (3) The Cromford Report, Tableu Charts, Single-Family Residences, Normal Sales only, combined Maricopa & Pinal Counties





# **ECONOMIC TRENDS<sup>4</sup>**



#### **Employment Growth**



#### Consumer Price Index - Total CPI vs Shelter



# Healthy YOY Employment Growth Seen In<sup>4</sup>

| <u> </u> | Manufacturing                     | 10.6% |
|----------|-----------------------------------|-------|
|          | Leisure & Hospitality             | 6.6%  |
|          | Trade, Transportation & Utilities | 5.4%  |
| <b>G</b> | Education & Health Services       | 3.0%  |

#### Finished Lot Inventory vs. Permits



Sources: HBACA, Belfiore Real Estate Consulting, Land Advisors Organization \*Conventional lot width is between 40' and 94' except for HBACA Permits, which includes all lot sizes Sources: (4) Arizona Office of Economic Opportunity, Monthly Employment Report, September 2018

#### Land Transactions Annual Volume



# The Nation's Leading Land Brokerage & Advisory Firm

Sales • Capital • M&A • Advisory

- 24 offices