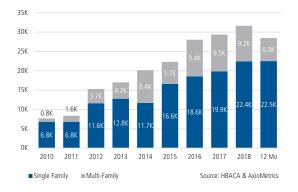

#### Finished Lot Inventory vs. Permits

Sources: HBACA, Belfiore Real Estate Consulting, Land Advisors Organization \*Conventional lot width is between 40' and 94' except for HBACA Permits, which includes all lot sizes Sources: (4) Arizona Office of Economic Opportunity, Monthly Employment Report, September 2018