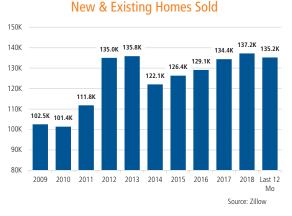

# **PHOENIX** MARKET REPORT

# MARKET INSIGHTS • 2Q19









Land Advisors

LANDADVISORS.COM



PHOENIX MARKET REPORT **2Q19** 



## **NEW HOUSING TRENDS**



#### Median Price New & Existing Homes







## **MLS SINGLE-FAMILY RESALE STATISTICS<sup>3</sup>**





### Homebuilder Ranking by Permits





AVERAGE DAYS ON MARKET

▲ 3 days

Jun 2019

63 days

Sources: (1) Home Builders Association of Central Arizona (2) RL Brown Housing Reports The Phoenix Housing Market Letter, RL Brown, September 2018 (3) The Cromford Report, Tableu Charts, Single-Family Residences, Normal Sales only, combined Maricopa & Pinal Counties





# **ECONOMIC TRENDS<sup>4</sup>**



#### **Employment Growth**



#### Consumer Price Index - Total CPI vs Shelter



# Healthy YOY Employment Growth Seen In<sup>4</sup>

| <u> </u> | Manufacturing                     | 10.6% |
|----------|-----------------------------------|-------|
|          | Leisure & Hospitality