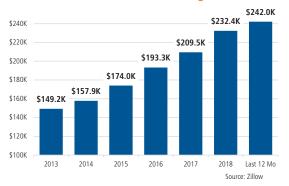

# **PHOENIX** MARKET REPORT

# MARKET INSIGHTS • 2Q19









Land Advisors

LANDADVISORS.COM



PHOENIX MARKET REPORT **2Q19** 



## **NEW HOUSING TRENDS**



#### Median Price New & Existing Homes







## **MLS SINGLE-FAMILY RESALE STATISTICS<sup>3</sup>**





### Homebuilder Ranking by Permits





AVERAGE DAYS ON MARKET

▲ 3 days

Jun 2019

63 days

Sources: (1) Home Builders Association of Central Arizona (2) RL Brown Housing Reports The Phoenix Housing Market Letter, RL Brown, September 2018 (3) The Cromford Report, Tableu Charts, Single-Family Residences, Normal Sales only, combined Maricopa & Pinal Counties





# **ECONOMIC TRENDS<sup>4</sup>**



#### **Employment Growth**



#### Consumer Price Index - Total CPI vs Shelter



# Healthy YOY Employment Growth Seen In<sup>4</sup>

| <u> </u> | Manufacturing                     | 10.6% |
|----------|-----------------------------------|-------|
|          | Leisure & Hospitality             | 6.6%  |
|          | Trade, Transp