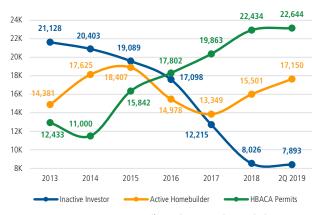

#### Finished Lot Inventory vs. Permits

Sources: HBACA, Belfiore Real Estate Consulting, Land Advisors Organization \*Conventional lot width is between 40' and 94' except for HBACA Permits, which includes all lot sizes Sources: (4) Arizona Office of Economic Opportunity, Monthly Employment Report, September 2018