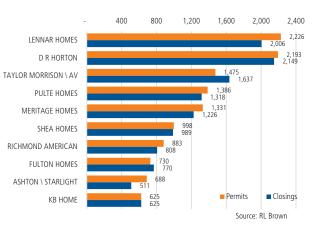

### Homebuilder Ranking by Permits

AVERAGE DAYS ON MARKET

▲ 3 days

Jun 2019

63 days

Sources: (1) Home Builders Association of Central Arizona (2) RL Brown Housing Reports The Phoenix Housing Market Letter, RL Brown, September 2018 (3) The Cromford Report, Tableu Charts, Single-Family Residences, Normal Sales only, combined Maricopa & Pinal Counties