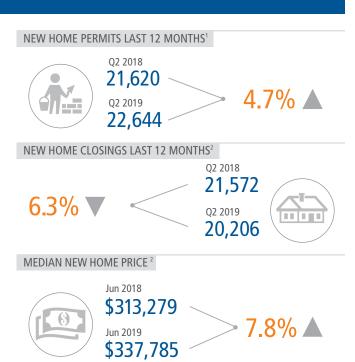

# **PHOENIX** MARKET REPORT

# MARKET INSIGHTS • 2Q19









Land Advisors

LANDADVISORS.COM



PHOENIX MARKET REPORT **2Q19** 



## **NEW HOUSING TRENDS**



#### Median Price New & Existing Homes







## **MLS SINGLE-FAMILY RESALE STATISTICS<sup>3</sup>**





### Homebuilder Ranking by Permits





AVERAGE DAYS ON MARKET

▲ 3 days

Jun 2019

63 days

Sources: (1) Home Builders Association of Central Arizona (2) RL Brown Housing Reports The Phoenix Housing Market Letter, RL Brown, September 2018 (3) The Cromford Report, Tableu Charts, Single-Family Residences, Normal Sales only, combined Maricopa & Pinal Counties





# **ECONOMIC TRENDS<sup>4</sup>**



#### **Employment Growth**



#### Consumer Price Index - Total CPI vs Shelter



# Healthy YOY Employment Growth Seen In<sup>4</sup>

| <u> </u> | Manufacturing                     | 10.6% |
|----------|-----------------------------------|-------|
|          | Leisure & Hospitality             | 6.6%  |
|          | Trade, Transportation & Utilities | 5.4%  |
| <b>G</b> | Education & Health S