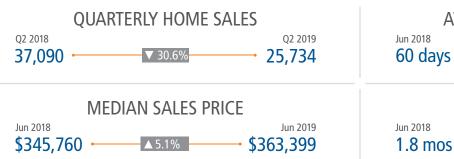

#### Median Price New & Existing Homes

## **MLS SINGLE-FAMILY RESALE STATISTICS<sup>3</sup>**

### Homebuilder Ranking by Permits

AVERAGE DAYS ON MARKET

▲ 3 days

Jun 2019

63 days

Sources: (1) Home Builders Association of Central Arizona (2) RL Brown Housing Reports The Phoenix Housing Market Letter, RL Brown, September 2018 (3) The Cromford Report, Tableu Charts, Single-Family Residences, Normal Sales only, combined Maricopa & Pinal Counties