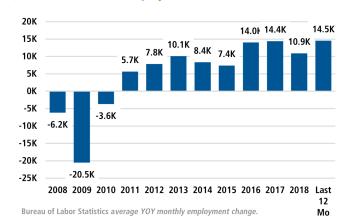

LAR VOLUME SOLD

#### TOTAL DOLLAR VOLUME SOLD



#### **ECONOMIC TRENDS<sup>3</sup>**



#### TOTAL NONFARM EMPLOYMENT (in thousands)

| BOISE         |          |  |
|---------------|----------|--|
| Sep 2018      | Sep 2019 |  |
| 362.8         | 375.8    |  |
| <b>▲</b> 3.6% |          |  |





#### EMPLOYMENT GROWTH

#### **BOISE**

Annualized Employment Change

4.5%

Annualized Employment Change

2.5%



#### Consumer Price Index - Total CPI vs Shelter



#### Healthy YOY Employment Growth Seen In

| o o      | Manufacturing                 | 5.1% |
|----------|-------------------------------|------|
|          | Leisure and Hospitality       | 4.5% |
| <b>4</b> | Education and Health Services | 4.5% |
| สส์      | Financial Activities          | 4.3% |

#### **Employment Growth**



#### **Population Growth & Total Population**



### The Nation's Leading Land Brokerage & Advisory Firm

Sales • Capital • M&A • Advisory

24 offices across the nation

65+ specialized advisors

35+ staff professionals

\$24+ billion in sales since 1987

SCOTTSDALE, AZ

CASA GRANDE, AZ

PRESCOTT,

TUCSON, AZ

IRVINE, CA

BAY AREA, CA

COACHELLA VALLEY, CA

PASADENA, CA

ROSEVILLE, CA

SAN DIEGO, CA

SANTA BARBARA, CA

VALENCIA CA

ORLANDO E

TANADA FI

BOISE, ID

CHARLOTTE, NO

ALDIIOHEDOHE NIN

LAS VEGAS NV

RENO N

ALICTINI TA

DALLAS-FORT WORTH TX

HOUSTON, T>

SAIT LAKE CITY 117

BELLEVUE, WA

**FUTURE OFFICES** 

DENVER, CO

ATLANTA, GA

PORTLAND, OF

CHARLESTON, SC

DC - NORTHERN VIRGINIA

Boise Market Advisor:

Tyler Johnson | tjohnson@landadvisors.com 3597 East Monarch Sky Lane,