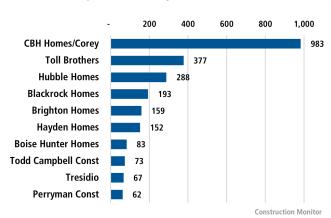

## **BOISE** MARKET REPORT MARKET INSIGHTS • 3Q19 \$394,858 Boise Unemployment Rate Annualized Job Growth Ada County Median New Home Price New Home Permits Up Land Advisors® ORGANIZATION LANDADVISORS.COM



#### **NEW HOUSING TRENDS<sup>2</sup>**

#### **New & Existing Homes Sold**



#### Median Price New & Existing Homes





# 2018 YTD 6,075 2019 YTD 6,687 NEW HOME CLOSINGS¹ 2018 YTD 10.1% 2018 YTD 3,176 2019 YTD 3,812



MEDIAN NEW HOME PRICE - ADA COUNTY<sup>1</sup>

#### Top 10 Builders by Permits YTD



#### MLS RESALE STATISTICS - SINGLE FAMILY HOMES<sup>1</sup>

#### ADA COUNTY

#### MEDIAN SALE PRICE

#### **CANYON COUNTY**

MEDIAN SALE PRICE

\$ep 2018 \$225,000 \$11.1% \$250,000

#### TOTAL DOLLAR VOLUME SOLD

#### TOTAL DOLLAR VOLUME SOLD



#### **ECONOMIC TRENDS<sup>3</sup>**



#### TOTAL NONFARM EMPLOYMENT (in thousands)

| BOISE         |          |  |
|---------------|----------|--|
| Sep 2018      | Sep 2019 |  |
| 362.8         | 375.8    |  |
| <b>▲</b> 3.6% |          |  |





#### EMPLOYMENT GROWTH

#### **BOISE**

Annualized Employment Change

4.5%

Annualized Employment Change

2.5%



#### Consumer Price Index - Total CPI vs Shelter



#### Healthy YOY Employment Growth Seen In

| o o      | Manufacturing                 | 5.1% |
|----------|------------------------