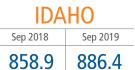

#### TOTAL NONFARM EMPLOYMENT (in thousands)

| BOISE         |          |  |
|---------------|----------|--|
| Sep 2018      | Sep 2019 |  |
| 362.8         | 375.8    |  |
| <b>▲</b> 3.6% |          |  |