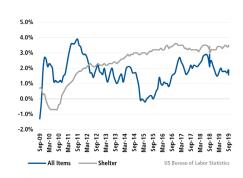

2018 YTD 10.1% 2018 YTD 3,176 2019 YTD 3,812



MEDIAN NEW HOME PRICE - ADA COUNTY<sup>1</sup>

#### Top 10 Builders by Permits YTD



#### MLS RESALE STATISTICS - SINGLE FAMILY HOMES<sup>1</sup>

#### ADA COUNTY

#### MEDIAN SALE PRICE

#### **CANYON COUNTY**

MEDIAN SALE PRICE

\$ep 2018 \$225,000 \$11.1% \$250,000

#### TOTAL DOLLAR VOLUME SOLD

#### TOTAL DOLLAR VOLUME SOLD



#### **ECONOMIC TRENDS<sup>3</sup>**



#### TOTAL NONFARM EMPLOYMENT (in thousands)

| BOISE         |          |  |
|---------------|----------|--|
| Sep 2018      | Sep 2019 |  |
| 362.8         | 375.8    |  |
| <b>▲</b> 3.6% |          |  |





#### EMPLOYMENT GROWTH

#### **BOISE**

Annualized Employment Change

4.5%

Annualized Employment Change

2.5%



#### Consumer Price Index - Total CPI vs Shelter



#### Healthy YOY Employment Growth Seen In

| o o      | Manufacturing                 | 5.1% |
|----------|-------------------------------|------|
|          | Leisure and Hospitality       | 4.5% |
| <b>4</b> | Education and Health Services | 4.5% |
| สส์      | Financial Activities          | 4.3% |

#### **Employment Growth**



#### **Population Growth & Total Population**



### The Nation's Leading Land Brokerage & Advisory Firm

Sales • Capital • M&A • Advisory

24 offices across the nation

65+ specialized advisors

35+ staff professionals

\$24+ billion in sales since 1987

SCOTTSDALE, AZ

CASA GRANDE, AZ

PRESCOTT,

TUCSON, AZ

IRVINE, CA

BAY AREA, CA

COACHELLA VALLEY, CA

PASADENA, CA

ROSEVILLE, CA

SAN DIEGO, CA

SANTA BARBARA, CA

VALENCIA CA

ORLANDO E

TANADA FI

BOISE