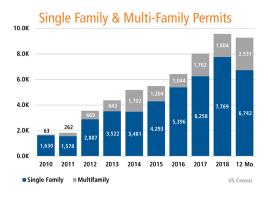

# 2018 YTD 6,075 2019 YTD 6,687 NEW HOME CLOSINGS¹ 2018 YTD 10.1% 2018 YTD 3,176 2019 YTD 3,812

MEDIAN NEW HOME PRICE - ADA COUNTY<sup>1</sup>