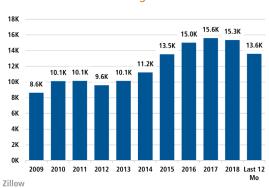

# 2018 YTD 6,075 2019 YTD 6,687 NEW HOME CLOSINGS¹ 2018 YTD 10.1% 2018 YTD 3,176 2019 YTD 3,812

MEDIAN NEW HOME PRICE - ADA COUNTY<sup>1</sup>