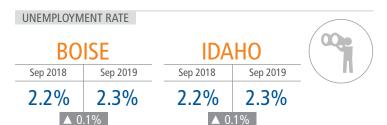

## **BOISE** MARKET REPORT MARKET INSIGHTS • 3Q19 \$394,858 Boise Unemployment Rate Annualized Job Growth Ada County Median New Home Price New Home Permits Up Land Advisors® ORGANIZATION LANDADVISORS.COM

#### **ECONOMIC TRENDS<sup>3</sup>**