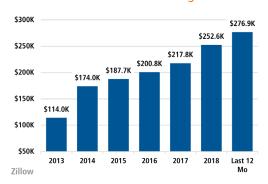

#### Median Price New & Existing Homes

# 2018 YTD 6,075 2019 YTD 6,687 NEW HOME CLOSINGS¹ 2018 YTD 10.1% 2018 YTD 3,176 2019 YTD 3,812

MEDIAN NEW HOME PRICE - ADA COUNTY<sup>1</sup>