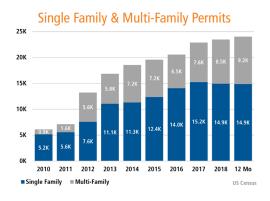

# ANNUALIZED NEW HOME STARTS 12,694 Q3 2019 12,087 ANNUALIZED NEW HOME CLOSINGS 12,073 Q3 2018 Q3 2018 Q3 2019 12,142