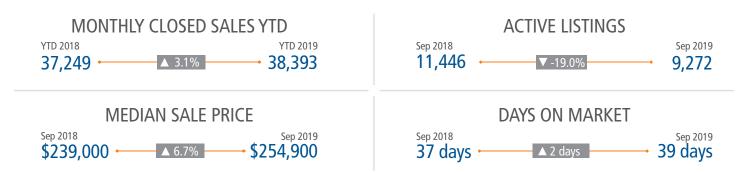

# **CHARLOTTE** MARKET REPORT







### **NEW HOUSING TRENDS<sup>1</sup>**



### Median Price New & Existing Homes





# ANNUALIZED NEW HOME STARTS 12,694 Q3 2019 12,087 ANNUALIZED NEW HOME CLOSINGS 12,073 Q3 2018 Q3 2018 Q3 2019 12,142



### Top 10 Builders by Closings - Last 12 Months



### MLS RESALE STATISTICS - SINGLE FAMILY HOMES<sup>2</sup>





### **ECONOMIC TRENDS<sup>3</sup>**

### UNEMPLOYMENT RATE

**CHARLOTTE** Sep 2018 Sep 2019 3.2% 3.1% ▼ -0.1%

### **NORTH CAROLINA** Sep 2018 Sep 2019 3.5% 3.5%

▶ 0.0%



### TOTAL NONFARM EMPLOYMENT (in thousands)

CHARLOTTE Sep 2018 Sep 2019 1,379.2 1,336.3

NORTH CAROLINA Sep 2018 Sep 2019

5,120.3 4,965.5 **▲** 3.1%

## EMPLOYMENT GROWTH CHARLOTTE

Annualized Employment Change

2.0%

### **NORTH CAROLINA**

Annualized Employment Change

1.4%







# Healthy YOY Employment Growth Seen In

| iñi      | Personal Services                  | 6.1% |
|----------|------------------------------------|------|
| <b>Q</b> | Education and Health Services      | 4.7% |
|          | Professional and Business Services | 4.4% |
| สส์      | Financial Activities               | 4.4% |

### **Empl