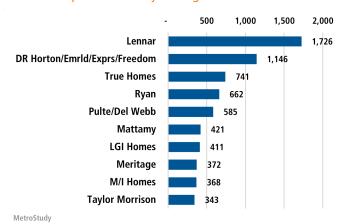

# **CHARLOTTE** MARKET REPORT







### **NEW HOUSING TRENDS<sup>1</sup>**



### Median Price New & Existing Homes





# ANNUALIZED NEW HOME STARTS 12,694 Q3 2019 12,087 ANNUALIZED NEW HOME CLOSINGS 12,073 Q3 2018 Q3 2018 Q3 2019 12,142



### Top 10 Builders by Closings - Last 12 Months



### MLS RESALE STATISTICS - SINGLE FAMILY HOMES<sup>2</sup>





### **ECONOMIC TRENDS<sup>3</sup>**

### UNEMPLOYMENT RATE

**CHARLOTTE** Sep 2018 Sep 2019 3.2% 3.1% ▼ -0.1%

### **NORTH CAROLINA** Sep 2018 Sep 2019 3.5% 3.5%

▶ 0.0%



### TOTAL NONFARM EMPLOYMENT (in thousands)

CHARLOTTE Sep 2018 Sep 2019 1,379.2 1,336.3

NORTH CAROLINA Sep 2018 Sep 2019

5,120.3 4,965.5 **▲** 3.1%

## EMPLOYMENT GROWTH CHARLOTTE

Annualized Employment Change

2.0%

### **NORTH CAROLINA**

Annualized Employment Change

1.4%







# Healthy YOY Employment Growth Seen In

| iñi      | Personal Services                  | 6.1% |
|----------|------------------------------------|------|
| <b>Q</b> | Education and Health Services      | 4.7% |
|          | Professional and Business Services | 4.4% |
| สส์