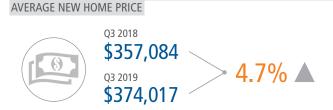

# ANNUALIZED NEW HOME STARTS 12,694 Q3 2019 12,087 ANNUALIZED NEW HOME CLOSINGS 12,073 Q3 2018 Q3 2018 Q3 2019 12,142