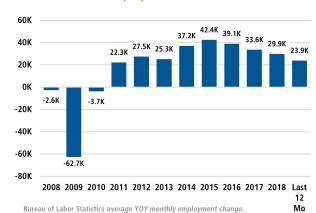

### **Employment Growth**

## EMPLOYMENT GROWTH CHARLOTTE

Annualized Employment Change

2.0%

### **NORTH CAROLINA**

Annualized Employment Change

1.4%