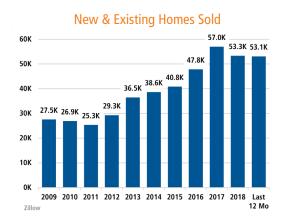

# **CHARLOTTE** MARKET REPORT







### **NEW HOUSING TRENDS<sup>1</sup>**



### Median Price New & Existing Homes





# ANNUALIZED NEW HOME STARTS 12,694 Q3 2019 12,087 ANNUALIZED NEW HOME CLOSINGS 12,073 Q3 2018 Q3 2018 Q3 2019 12,142



### Top 10 Builders by Closings - Last 12 Months



### MLS RESALE STATISTICS - SINGLE FAMILY HOMES<sup>2</sup>





### **ECONOMIC TRENDS<sup>3</sup>**

### UNEMPLOYMENT RATE

**CHARLOTTE** Sep 2018 Sep 2019 3.2% 3.1% ▼ -0.1%

### **NORTH CAROLINA** Sep 2018 Sep 2019 3.5% 3.5%

▶ 0.0%



### TOTAL NONFARM EMPLOYMENT (in thousands)

CHARLOTTE Sep 2018 Sep 2019 1,379.2 1,336.3

NORTH CAROLINA Sep 2018 Sep 2019

5,120.3 4,965.5 **▲** 3.1%

## EMPLOYMENT GROWTH CHARLOTTE

Annualized Employment Change

2.0%

### **NORTH CAROLINA**

Annualized Employment Change

1.4%







# Healthy YOY Employment Growth Seen In

| iñi      | Pers