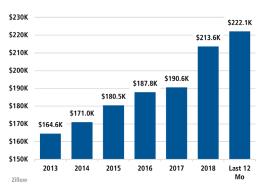

# **CHARLOTTE** MARKET REPORT







### **NEW HOUSING TRENDS<sup>1</sup>**



### Median Price New & Existing Homes





# ANNUALIZED NEW HOME STARTS 12,694 Q3 2019 12,087 ANNUALIZED NEW HOME CLOSINGS 12,073 Q3 2018 Q3 2018 Q3 2019 12,142



### Top 10 Builders by Closings - Last 12 Months



### MLS RESALE STATISTICS - SINGLE FAMILY HOMES<sup>2</sup>





### **ECONOMIC TRENDS<sup>3</sup>**

### UNEMPLOYMENT RATE

**CHARLOTTE** Sep 2018 Sep 2019 3.2% 3.1% ▼ -0.1%

### **NORTH CAROLINA** Sep 2018 Sep 2019 3.5% 3.5%

▶ 0.0%



### TOTAL NONFARM EMPLOYMENT (in thousands)

CHARLOTTE Sep 2018 Sep 2019 1,379.2 1,336.3

NORTH CAROLINA Sep 2018 Sep 2019

5,120.3 4,965.5 **▲** 3.1%

## EMPLOYMENT GROWTH CHARLOTTE

Annualized Employment Change

2.0%

### **NORTH CAROLINA**

Annualized Employment Change

1.4%







# Healthy YOY Employment Growth Seen In

| iñi      | Personal Services                  | 6.1% |
|