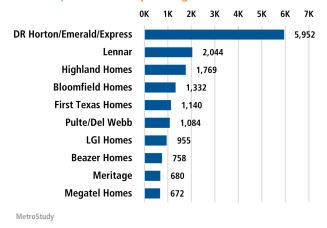

# **DALLAS/FORT WORTH MARKET REPORT 2.4%** \$397,032 New Home Closings Up DFW Unemployment Rate 3Q 2019 Average New Home Price

LANDADVISORS.COM

Land Advisors® ORGANIZATION



#### **NEW HOUSING TRENDS<sup>1</sup>**

#### **New & Existing Homes Sold**



#### Median Price New & Existing Homes



#### Single Family & Multi-Family Permits



#### ANNUALIZED NEW HOME STARTS



#### ANNUALIZED NEW HOME CLOSINGS



#### AVERAGE NEW HOME PRICE



#### Top 10 Builders by Closings - Last 12 Months



#### MLS RESALE STATISTICS<sup>2</sup>

#### **CLOSED SALES LAST 12 MONTHS**



#### MONTHS OF INVENTORY



#### MEDIAN SALE PRICE



#### 12 MONTH SALES VOLUME





#### **ECONOMIC TRENDS<sup>3</sup>**



### TOTAL NONFARM EMPLOYMENT (in thousands)

| DFW        |             | TEX      |
|------------|-------------|----------|
| Sep 2018   | Sep 2019    | Sep 2018 |
| 3,908.7    | 4,014.6     | 13,849.8 |
| <b>A</b> 2 | <b>▲</b> 1. |          |



#### EMPLOYMENT GROWTH



Annualized Employment Change

2.4%

Annualized Employment Change

1.9%



#### Consumer Price Index - Total CPI vs Shelter



#### Healthy YOY Employment Growth Seen In

| 11  | Mining, Logging, and Construction  | 7.1% |
|-----|------------------------------------|------|
| สน์ | Financial Activities               |