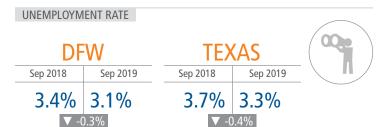

# **DALLAS/FORT WORTH MARKET REPORT 2.4%** \$397,032 New Home Closings Up DFW Unemployment Rate 3Q 2019 Average New Home Price

LANDADVISORS.COM

Land Advisors® ORGANIZATION



#### **NEW HOUSING TRENDS<sup>1</sup>**

#### **New & Existing Homes Sold**



#### Median Price New & Existing Homes



#### Single Family & Multi-Family Permits



#### ANNUALIZED NEW HOME STARTS



#### ANNUALIZED NEW HOME CLOSINGS



#### AVERAGE NEW HOME PRICE



#### Top 10 Builders by Closings - Last 12 Months



#### MLS RESALE STATISTICS<sup>2</sup>

#### **CLOSED SALES LAST 12 MONTHS**



#### MONTHS OF INVENTORY



#### MEDIAN SALE PRICE



#### 12 MONTH SALES VOLUME





#### **ECONOMIC TRENDS<sup>3</sup>**



### TOTAL NONFARM EMPLOYMENT (in thousands)

| DFW        |             | TEX      |
|------------|-------------|----------|
| Sep 2018   | Sep 2019    | Sep 2018 |
| 3,908.7    | 4,014.6     | 13,849.8 |
| <b>A</b> 2 | <b>▲</b> 1. |          |



#### EMPLOYMENT GROWTH



Annualized Employment Change

2.4%

Annualized Employment Change

1.9%



#### Consumer Price Index - Total CPI vs Shelter



#### Healthy YOY Employment Growth Seen In

| 11  | Mining, Logging, and Construction  | 7.1% |
|-----|------------------------------------|------|
| สน์ | Financial Activities               | 5.4% |
| 4   | Leisure and Hospitality            | 4.6% |
|     | Professional and Business Services | 4.2% |

#### **Employment Growth**



#### **Population Growth & Total Population**



## The Nation'