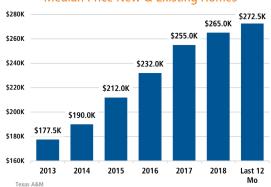

# **DALLAS/FORT WORTH MARKET REPORT 2.4%** \$397,032 New Home Closings Up DFW Unemployment Rate 3Q 2019 Average New Home Price

LANDADVISORS.COM

Land Advisors® ORGANIZATION



#### **NEW HOUSING TRENDS<sup>1</sup>**

#### **New & Existing Homes Sold**



#### Median Price New & Existing Homes



#### Single Family & Multi-Family Permits



#### ANNUALIZED NEW HOME STARTS



#### ANNUALIZED NEW HOME CLOSINGS



#### AVERAGE NEW HOME PRICE



#### Top 10 Builders by Closings - Last 12 Months



#### MLS RESALE STATISTICS<sup>2</sup>

#### **CLOSED SALES LAST 12 MONTHS**



#### MONTHS OF INVENTORY



#### MEDIAN SALE PRICE



#### 12 MONTH SALES VOLUME





#### **ECONOMIC TRENDS<sup>3</sup>**



### TOTAL NONFARM EMPLOYMENT (in thousands)

| DFW        |             | TEX      |
|------------|-------------|----------|
| Sep 2018   | Sep 2019    | Sep 2018 |
| 3,908.7    | 4,014.6     | 13,849.8 |
| <b>A</b> 2 | <b>▲</b> 1. |          |



#### EMPLOYMENT GROWTH



Annualized Employment Change

2.4%

Annualized Employment Change

1.9%



#### Consumer Price Index - Total CPI vs Sh