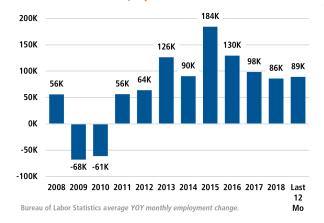

#### EMPLOYMENT GROWTH

Annualized Employment Change

2.4%

Annualized Employment Change

1.9%

#### **Employment Growth**