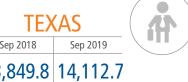

### TOTAL NONFARM EMPLOYMENT (in thousands)

| DFW        |             | TEX      |
|------------|-------------|----------|
| Sep 2018   | Sep 2019    | Sep 2018 |
| 3,908.7    | 4,014.6     | 13,849.8 |
| <b>A</b> 2 | <b>▲</b> 1. |          |