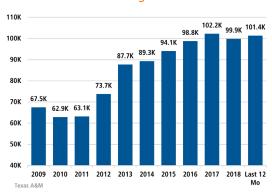

# **DALLAS/FORT WORTH MARKET REPORT 2.4%** \$397,032 New Home Closings Up DFW Unemployment Rate 3Q 2019 Average New Home Price

LANDADVISORS.COM

Land Advisors® ORGANIZATION



#### **NEW HOUSING TRENDS<sup>1</sup>**

#### **New & Existing Homes Sold**



#### Median Price New & Existing Homes



#### Single Family & Multi-Family Permits



#### ANNUALIZED NEW HOME STARTS



#### ANNUALIZED NEW HOME CLOSINGS



#### AVERAGE NEW HOME PRICE



#### Top 10 Builders by Closings - Last 12 Months



#### MLS RESALE STATISTICS<sup>2</sup>

#### **CLOSED SALES LAST 12 MONTHS**



#### MONTHS OF INVENTORY



#### MEDIAN SALE PRICE



#### 12 MONTH SALES VOLUME





#### **ECONOMIC TRENDS<sup>3</sup>**



### TOTAL NONFARM EMPLOYMENT (in thousands)

| DFW        |             | TEX      |
|------------|-------------|----------|
| Sep 2018   | Sep 2019    | Sep 2018 |
| 3,908.7    | 4,014.6     | 13,849.8 |
| <b>A</b> 2 | <b>▲</b> 1. |          |



#### EMPLOYMENT GROWTH



Annualized Employment Change

2.4%

Annualized Employment Change

1.9%



#