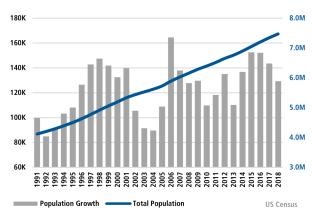

<sup>3</sup>**



### TOTAL NONFARM EMPLOYMENT (in thousands)

| DFW        |             | TEX      |
|------------|-------------|----------|
| Sep 2018   | Sep 2019    | Sep 2018 |
| 3,908.7    | 4,014.6     | 13,849.8 |
| <b>A</b> 2 | <b>▲</b> 1. |          |



#### EMPLOYMENT GROWTH



Annualized Employment Change

2.4%

Annualized Employment Change

1.9%



#### Consumer Price Index - Total CPI vs Shelter



#### Healthy YOY Employment Growth Seen In

| 11  | Mining, Logging, and Construction  | 7.1% |
|-----|------------------------------------|------|
| สน์ | Financial Activities               | 5.4% |
| 4   | Leisure and Hospitality            | 4.6% |
|     | Professional and Business Services | 4.2% |

#### **Employment Growth**



#### **Population Growth & Total Population**



## The Nation's Leading Land Brokerage & Advisory Firm

Sales • Capital • M&A • Advisory

24 offices across the nation

65+ specialized advisors

35+ staff professionals

\$24+ billion in sales since 1987

SCOTTSDALE, AZ

CASA GRANDE, AZ

PRESCOTT,

TUCSON, AZ

IRVINE, CA

BAY AREA, CA

COACHELLA VALLEY, CA

PASADENA, CA

ROSEVILLE, CA

SAN DIEGO, CA

SANTA BARBARA, CA

VALENCIA CA

001 44100 51

ROISE IF

CHARLOTTE NO

ALBUQUEROUE NM

LAS VEGAS NI

RENO N

KENO, N

AUSTIN, IA

ALLAS-FORT WORTH, IA

HOUSTON, TX

SALT LAKE CITY, U

BELLEVUE, WA

**FUTURE OFFICES** 

DENVER, CO

ATLANTA, GA

PORTLAND, OF

CHARLESTON, SO

DC - NORTHERN VIRGINIA

Dallas/Fort Worth Market Team:

Landry Burdine | Iburdine@landadvisors.com Austin Reilly | areilly@landadvisors.com

5600 Clearfork Main, Suite 170