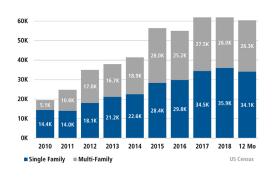

# **DALLAS/FORT WORTH MARKET REPORT 2.4%** \$397,032 New Home Closings Up DFW Unemployment Rate 3Q 2019 Average New Home Price

LANDADVISORS.COM

Land Advisors® ORGANIZATION



#### **NEW HOUSING TRENDS<sup>1</sup>**

#### **New & Existing Homes Sold**



#### Median Price New & Existing Homes



#### Single Family & Multi-Family Permits



#### ANNUALIZED NEW HOME STARTS



#### ANNUALIZED NEW HOME CLOSINGS



#### AVERAGE NEW HOME PRICE



#### Top 10 Builders by Closings - Last 12 Months



#### MLS RESALE STATISTICS<sup>2</sup>

#### **CLOSED SALES LAST 12 MONTHS**



#### MONTHS OF INVENTORY



#### MEDIAN SALE PRICE



#### 12 MONTH SALES VOLUME





#### **ECONOMIC TRENDS<sup>3</sup>**



### TOTAL NONFARM EMPLOYMENT (in thousands)

| DFW        |             | TEX      |
|------------|-------------|----------|
| Sep 2018   | Sep 2019    | Sep 2018 |
| 3,908.7    | 4,014.6     | 13,849.8 |
| <b>A</b> 2 | <b>▲</b> 1. |          |



#### EMPLOYMENT GROWTH



Annualized Employment Change

2.4%

Annualized Employment Change

1.9%



#### Consumer Price Index - Total CPI vs Shelter



#### Healthy YOY Employment Growth S