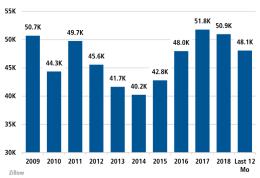

# LAS VEGAS MARKET REPORT MARKET INSIGHTS • 3Q19 \$394,999 Land Advisors® LANDADVISORS.COM



#### **NEW HOUSING TRENDS<sup>1</sup>**

#### New & Existing Homes Sold



#### Median Price New & Existing Homes



#### Single Family & Multi-Family Permits



#### **NEW HOME PERMITS**



#### NEW HOME CLOSINGS



#### MEDIAN NEW HOME PRICE



#### Top Builders by Closings



#### MLS RESALE STATISTICS - SINGLE FAMILY HOMES<sup>2</sup>

#### MONTHLY CLOSED SALES



#### **ACTIVE LISTINGS**



#### MEDIAN SALE PRICE



#### MONTHS OF INVENTORY





#### **ECONOMIC TRENDS<sup>3</sup>**



#### LAS VEGAS Sep 2018 Sep 2019 4.8% 4.0%

Sep 2018 Sep 2019 4.5% 3.8%

▼ -0.7%



▼ -0.8%

TOTAL NONFARM EMPLOYMENT (in thousands)

#### LAS VEGAS

Sep 2018

1,134.0 1,106.4

1,511.3 1,559.2

Sep 2018

▲ 3.2%

Sep 2019

EMPLOYMENT GROWTH

#### LAS VEGAS

Annualized Employment Change

2.6%

#### **NEVADA**

Annualized Employment Change

3.5%



## **US Construction Spending*