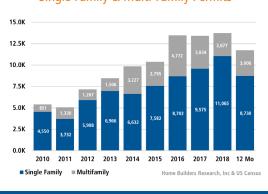

# LAS VEGAS MARKET REPORT MARKET INSIGHTS • 3Q19 \$394,999 Land Advisors® LANDADVISORS.COM



#### **NEW HOUSING TRENDS<sup>1</sup>**

#### New & Existing Homes Sold



#### Median Price New & Existing Homes



#### Single Family & Multi-Family Permits



#### **NEW HOME PERMITS**



#### NEW HOME CLOSINGS



#### MEDIAN NEW HOME PRICE



#### Top Builders by Closings



#### MLS RESALE STATISTICS - SINGLE FAMILY HOMES<sup>2</sup>

#### MONTHLY CLOSED SALES



#### **ACTIVE LISTINGS**



#### MEDIAN SALE PRICE



#### MONTHS OF INVENTORY





#### **ECONOMIC TRENDS<sup>3</sup>**



#### LAS VEGAS Sep 2018 Sep 2019 4.8% 4.0%

Sep 2018 Sep 2019 4.5% 3.8%

▼ -0.7%



▼ -0.8%

TOTAL NONFARM EMPLOYMENT (in thousands)

#### LAS VEGAS

Sep 2018

1,134.0 1,106.4

1,511.3 1,559.2

Sep 2018

▲ 3.2%

Sep 2019

EMPLOYMENT GROWTH

#### LAS VEGAS

Annualized Employment Change

2.6%

#### **NEVADA**

Annualized Employment Change

3.5%



## **US Construction Spending**

■ Residential ■ Non-Residential

\$800B

\$600B

\$400B

\$200B

#### Consumer Price