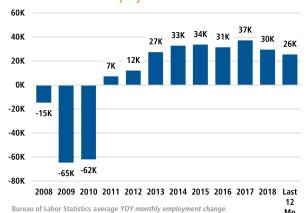

2019 4.5% 3.8%

▼ -0.7%



▼ -0.8%

TOTAL NONFARM EMPLOYMENT (in thousands)

#### LAS VEGAS

Sep 2018

1,134.0 1,106.4

1,511.3 1,559.2

Sep 2018

▲ 3.2%

Sep 2019

EMPLOYMENT GROWTH

#### LAS VEGAS

Annualized Employment Change

2.6%

#### **NEVADA**

Annualized Employment Change

3.5%



## **US Construction Spending**

■ Residential ■ Non-Residential

\$800B

\$600B

\$400B

\$200B

#### Consumer Price Index - Total CPI vs Shelter



#### Healthy YOY Employment Growth Seen In

| •      | Manufacturing                        | 9.0% |
|--------|--------------------------------------|------|
|        | Professional and Business Services   | 7.0% |
| d'alle | Trade, Transportation, and Utilities | 4.4% |
| iri    | Personal Services                    | 2.8% |

#### **Employment Growth**



#### Population Growth & Total Population



### The Nation's Leading Land Brokerage & Advisory Firm

Sales • Capital • M&A • Advisory

24 offices across the nation

65+ specialized advisors

35+ staff professionals

\$24+ billion in sales since 1987

SCOTTSDALE, AZ

CASA GRANDE, AZ

PRESCOTT,

TUCSON, AZ

IRVINE, CA

BAY AREA, CA

COACHELLA VALLEY, CA

PASADENA, CA

ROSEVILLE, CA

SAN DIEGO, CA

SANTA BARBARA, CA

VALENCIA CA

ODLANDO FI

TAMPA FI

BOISE, II

CHARLOTTE NO

ALBUQUEROUE NM

LAS VEGAS, NV

RENO N

....., ...

DALLAS-FORT WORTH TX

HOUSTON TX

SAIT LAKE CITY 117

BELLEVUE, WA

**FUTURE OFFICES** 

DENVER, CO

AILANIA, GA

PORTLAND, OF

CHARLESTON, SC

DC - NORTHERN VIRGINIA

Las Vegas Market Advisor:

Rick Hildreth | rhildreth@landadvisors.com 410 South Rampart, Suite 390,