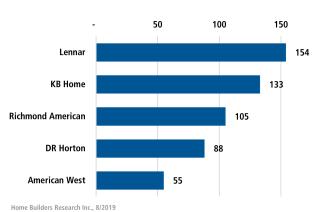

# LAS VEGAS MARKET REPORT MARKET INSIGHTS • 3Q19 \$394,999 Land Advisors® LANDADVISORS.COM



#### **NEW HOUSING TRENDS<sup>1</sup>**

#### New & Existing Homes Sold



#### Median Price New & Existing Homes



#### Single Family & Multi-Family Permits



#### **NEW HOME PERMITS**



#### NEW HOME CLOSINGS



#### MEDIAN NEW HOME PRICE



#### Top Builders by Closings



#### MLS RESALE STATISTICS - SINGLE FAMILY HOMES<sup>2</sup>

#### MONTHLY CLOSED SALES



#### **ACTIVE LISTINGS**



#### MEDIAN SALE PRICE



#### MONTHS OF INVENTORY





#### **ECONOMIC TRENDS<sup>3</sup>**



#### LAS VEGAS Sep 2018 Sep 2019 4.8% 4.0%

Sep 2018 Sep 2019 4.5% 3.8%

▼ -0.7%



▼ -0.8%

TOTAL NONFARM EMPLOYMENT (in thousands)

#### LAS VEGAS

Sep 2018

1,134.0 1,106.4

1,511.3 1,559.2

Sep 2018

▲ 3.2%

Sep 2019

EMPLOYMENT GROWTH

#### LAS VEGAS

Annualized Employment Change

2.6%

#### **NEVADA**

Annualized Employment Change

3.5%



## **US Construction Spending**

■ Residential ■ Non-Residential

\$800B

\$600B

\$400B

\$200B

#### Consumer Price Index - Total CPI vs Shelter



#### Healthy YOY Employment Growth Seen In

| •      | Manufacturing