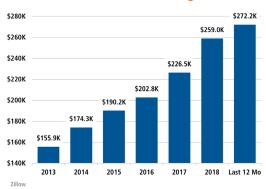

# LAS VEGAS MARKET REPORT MARKET INSIGHTS • 3Q19 \$394,999 Land Advisors® LANDADVISORS.COM



#### **NEW HOUSING TRENDS<sup>1</sup>**

#### New & Existing Homes Sold



#### Median Price New & Existing Homes



#### Single Family & Multi-Family Permits



#### **NEW HOME PERMITS**



#### NEW HOME CLOSINGS



#### MEDIAN NEW HOME PRICE



#### Top Builders by Closings



#### MLS RESALE STATISTICS - SINGLE FAMILY HOMES<sup>2</sup>

#### MONTHLY CLOSED SALES



#### **ACTIVE LISTINGS**



#### MEDIAN SALE PRICE



#### MONTHS OF INVENTORY





#### **ECONOMIC TRENDS<sup>3</sup>**



#### LAS VEGAS Sep 2018 Sep 2019 4.8% 4.0%

Sep 2018 Sep 2019 4.5% 3.8%

▼ -0.7%



▼ -0.8%

TOTAL NONFARM EMPLOYMENT (in thousands)

#### LAS VEGAS

Sep 2018

1,134.0 1,106.4

1,511.3 1,559.2

Sep 2018

▲ 3.2%

Sep 2019

EMPLOYMENT GROWTH

#### LAS VEGAS

Annualized Employment Change

2.6%

#### **NEVADA**

Annualized Employment Change

3.5%



## **US Construction Spending**

■ Residential ■ Non-Residential

\$800B