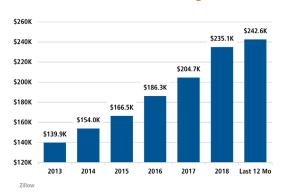

## **NEW HOUSING TRENDS<sup>1</sup>**



#### Median Price New & Existing Homes



30K 15K 10K

2015 2016

2018 12 Mo

20K

2010 2011 2012 2013 2014

■ Single Family ■ Multifamily

Single Family & Multi-Family Permits

### ANNUALIZED NEW HOME STARTS









#### AVERAGE NEW HOME PRICE - CENTRAL FLORIDA



#### Top 10 Builders by Closings (Last 12 Months)



## MLS RESALE STATISTICS - ORLANDO<sup>2</sup>







## **ACTIVE LISTINGS**









## **ECONOMIC TRENDS<sup>3</sup>**



## ORLANDO

Sep 2018 Sep 2019 3.0% 2.8%

▼ -0.2%

## FLORIDA Sep 2018 Sep 2019

3.3% 3.0%

▼ -0.3%

#### TOTAL NONFARM EMPLOYMENT (in thousands)

## **ORLANDO**

Sep 2018 Sep 2019

1,349.9 1,398.5

1,349.9 1,390.3

▲ 3.6%

## **FLORIDA**

Sep 2018 Sep 2019 10,280.4 10,530.8

A 2.4%

#### EMPLOYMENT GROWTH

## **ORLANDO**

Annualized Employment Change

3.8%

## **FLORIDA**

Annualized Employmen