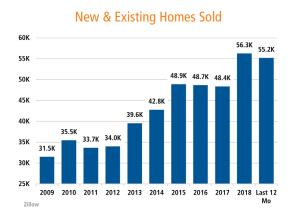

## **NEW HOUSING TRENDS<sup>1</sup>**



#### Median Price New & Existing Homes



30K 15K 10K

2015 2016

2018 12 Mo

20K

2010 2011 2012 2013 2014

■ Single Family ■ Multifamily

Single Family & Multi-Family Permits

### ANNUALIZED NEW HOME STARTS









#### AVERAGE NEW HOME PRICE - CENTRAL FLORIDA



#### Top 10 Builders by Closings (Last 12 Months)



## MLS RESALE STATISTICS - ORLANDO<sup>2</sup>







## **ACTIVE LISTINGS**









## **ECONOMIC TRENDS<sup>3</sup>**



## ORLANDO

Sep 2018 Sep 2019 3.0% 2.8%

▼ -0.2%

## FLORIDA Sep 2018 Sep 2019

3.3% 3.0%

▼ -0.3%

#### TOTAL NONFARM EMPLOYMENT (in thousands)

## **ORLANDO**

Sep 2018 Sep 2019

1,349.9 1,398.5

1,349.9 1,390.3

▲ 3.6%

## **FLORIDA**

Sep 2018 Sep 2019 10,280.4 10,530.8

A 2.4%

#### EMPLOYMENT GROWTH

## **ORLANDO**

Annualized Employment Change