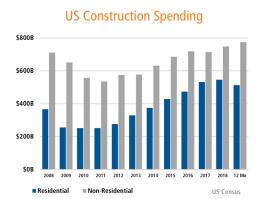

#### Median Price New & Existing Homes

30K 15K 10K

2015 2016

2018 12 Mo

20K

2010 2011 2012 2013 2014

■ Single Family ■ Multifamily

Single Family & Multi-Family Permits