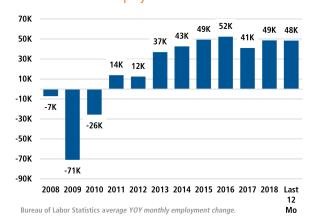

#### EMPLOYMENT GROWTH

## **ORLANDO**

Annualized Employment Change

3.8%

## **FLORIDA**

Annualized Employment Change

2.4%