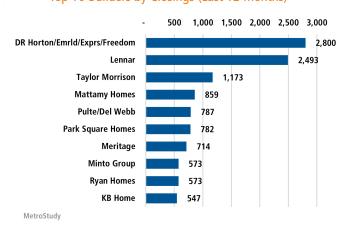

## **NEW HOUSING TRENDS<sup>1</sup>**



#### Median Price New & Existing Homes



30K 15K 10K

2015 2016

2018 12 Mo

20K

2010 2011 2012 2013 2014

■ Single Family ■ Multifamily

Single Family & Multi-Family Permits

### ANNUALIZED NEW HOME STARTS









#### AVERAGE NEW HOME PRICE - CENTRAL FLORIDA



#### Top 10 Builders by Closings (Last 12 Months)



## MLS RESALE STATISTICS - ORLANDO<sup>2</sup>







## **ACTIVE LISTINGS**









## **ECONOMIC TRENDS<sup>3</sup>**



## ORLANDO

Sep 2018 Sep 2019 3.0% 2.8%

▼ -0.2%

## FLORIDA Sep 2018 Sep 2019

3.3% 3.0%

▼ -0.3%

#### TOTAL NONFARM EMPLOYMENT (in thousands)

## **ORLANDO**

Sep 2018 Sep 2019

1,349.9 1,398.5

1,349.9 1,390.3

▲ 3.6%

## **FLORIDA**

Sep 2018 Sep 2019 10,280.4 10,530.8

A 2.4%

#### EMPLOYMENT GROWTH

## **ORLANDO**

Annualized Employment Change

3.8%

## **FLORIDA**

Annualized Employment Change

2.4%



#### Consumer Price Index - Total CPI vs Shelter



## Healthy YOY Employment Growth Seen In

| <b>6</b> 3 | Education and Health Services        | 9.1% |
|------------|--------------------------------------|------|
| 00         | Manufacturing