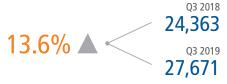

## **NEW HOUSING TRENDS<sup>1</sup>**



#### Median Price New & Existing Homes



30K 15K 10K

2015 2016

2018 12 Mo

20K

2010 2011 2012 2013 2014

■ Single Family ■ Multifamily

Single Family & Multi-Family Permits

### ANNUALIZED NEW HOME STARTS









#### AVERAGE NEW HOME PRICE - CENTRAL FLORIDA



#### Top 10 Builders by Closings (Last 12 Months)



## MLS RESALE STATISTICS - ORLANDO<sup>2</sup>







## **ACTIVE LISTINGS**









## **ECONOMIC TRENDS<sup>3</sup>**



## ORLANDO

Sep 2018 Sep 2019 3.0% 2.8%

▼ -0.2%

## FLORIDA Sep 2018 Sep 2019

3.3% 3.0%

▼ -0.3%

#### TOTAL NONFARM EMPLOYMENT (in thousands)

## **ORLANDO**

Sep 2018 Sep 2019

1,349.9 1,398.5

1,349.9 1,390.3

▲ 3.6%

## **FLORIDA**

Sep 2018 Sep 2019 10,280.4 10,530.8

A 2.4%

#### EMPLOYMENT GROWTH

## **ORLANDO**

Annualized Employment Change

3.8%

## **FLORIDA**

Annualized Employment Change

2.4%



#### Consumer Price Index - Total CPI vs Shelter



## Healthy YOY Employment Growth Seen In

| <b>6</b> 3 | Education and Health Services        | 9.1% |
|