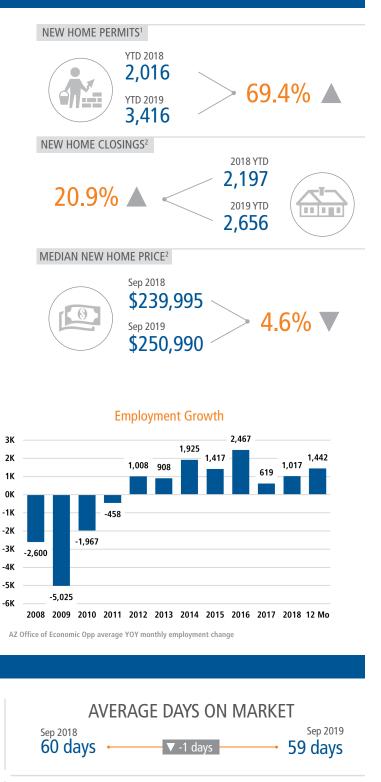

### Pinal County Single Family New Home Permits

**CLOSED SALES** 

**▲** 8.7%

MEDIAN SALE PRICE

▲ 85%

YTD 2019

7,167

Sep 2019

\$230,000

YTD 2018

6,592

Sep 2018

\$212,000

## **ECONOMIC TRENDS<sup>3</sup>**