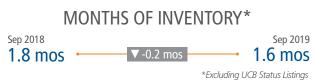

### Pinal County Single Family New Home Permits

**CLOSED SALES** 

**▲** 8.7%

MEDIAN SALE PRICE

▲ 85%

YTD 2019

7,167

Sep 2019