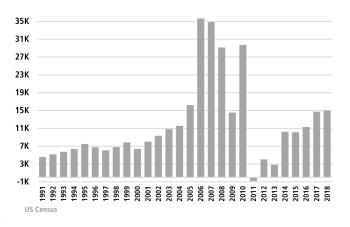

### Pinal County Single Family New Home Permits

**CLOSED SALES** 

**▲** 8.7%

MEDIAN SALE PRICE

▲ 85%

YTD 2019

7,167

Sep 2019