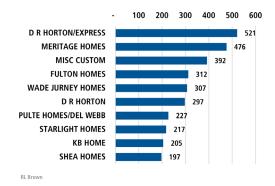

**PINAL COUNTY MARKET REPORT** 











Land Advisors

LANDADVISORS.COM



### PINAL COUNTY MARKET REPORT **3Q19**



### **HOUSING TRENDS**

### Pinal Top Builder By Permits (Last 12 Months)



### Pinal County Top Builders by Closings (Last 12 Months)



### Pinal County Single Family New Home Permits



**CLOSED SALES** 

**▲** 8.7%

MEDIAN SALE PRICE

▲ 85%

YTD 2019

7,167

Sep 2019

\$230,000





YTD 2018

6,592

Sep 2018

\$212,000





## **ECONOMIC TRENDS<sup>3</sup>**



# Phoenix MSA Healthy YOY Employment Growth Seen In

| ê°       | Manufacturing                        | 9.8% |
|----------|--------------------------------------|------|
|          | Trade, Transportation, and Utilities | 6.5% |
| Ŧ        | Leisure and Hospitality              | 3.5% |
| <b>Q</b> | Education and Health Services        | 2.2% |

### Pinal County Land Transactions Annual Volume



### Pinal County Population Growth & Total Population



# The Nation's Leading Land Brokerage & Advisory