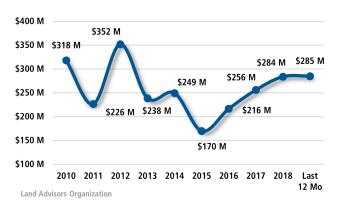

OUNTY MARKET REPORT **3Q19**



### **HOUSING TRENDS**

### Pinal Top Builder By Permits (Last 12 Months)



### Pinal County Top Builders by Closings (Last 12 Months)



### Pinal County Single Family New Home Permits



**CLOSED SALES** 

**▲** 8.7%

MEDIAN SALE PRICE

▲ 85%

YTD 2019

7,167

Sep 2019

\$230,000





YTD 2018

6,592

Sep 2018

\$212,000





## **ECONOMIC TRENDS<sup>3</sup>**



# Phoenix MSA Healthy YOY Employment Growth Seen In

| ê°       | Manufacturing                        | 9.8% |
|----------|--------------------------------------|------|
|          | Trade, Transportation, and Utilities | 6.5% |
| Ŧ        | Leisure and Hospitality              | 3.5% |
| <b>Q</b> | Education and Health Services        | 2.2% |

### Pinal County Land Transactions Annual Volume



### Pinal County Population Growth & Total Population



# The Nation's Leading Land Brokerage & Advisory Firm

Sales • Capital • M&A • Advisory

- 24 offices across the nation
- 65+ specialized advisors
- **35+** staff professionals
- \$24+ billion in sales since 1987

SCOTTSDALE, AZ CASA GRANDE, AZ PRESCOTT, AZ TUCSON, AZ IRVINE, CA BAY AREA, CA BAY AREA, CA ACHELLA VALLEY, CA PASADENA, CA ROSEVILLE, CA SAN DIEGO, CA SANTA BARBARA, CA VALENCIA, CA ORLANDO, FL TAMPA, FL BOISE, ID CHARLOTTE, NC ALBUQUERQUE, NM LAS VEGAS, NV RENO, NV AUSTIN, TX AS-FORT WORTH, TX HOUSTON, TX SALT LAKE CITY, UT BELLEVUE, WA

### **FUTURE OFFICES**

DENVER, CO ATLANTA, GA PORTLAND, OR CHARLESTON, SC C - NORTHERN VIRGINIA

Land Advisors

Pinal Market Team:

Kirk McCarville | kmccarville@landadvisors.com 442 W