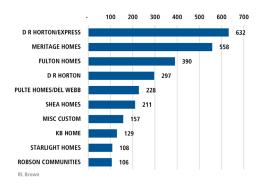

**PINAL COUNTY MARKET REPORT** 











Land Advisors

LANDADVISORS.COM



### PINAL COUNTY MARKET REPORT **3Q19**



### **HOUSING TRENDS**

### Pinal Top Builder By Permits (Last 12 Months)



### Pinal County Top Builders by Closings (Last 12 Months)



### Pinal County Single Family New Home Permits



**CLOSED SALES** 

**▲** 8.7%

MEDIAN SALE PRICE

▲ 85%

YTD 2019

7,167

Sep 2019

\$230,000





YTD 2018

6,592

Sep 2018

\$212,000





## **ECONOMIC TRENDS<sup>3</sup>**



# Phoenix MSA Healthy YOY Employment Growth Seen In

| ê°       | Manufacturing                        | 9.8% |
|----------|--------------------------------------|------|
|          | Trade, Transportation, and Utilities | 6.5% |
| Ŧ        | Leisure and Hospitality              | 3.5% |
| <b>Q</b> | Education and Health Services        | 2.2% |

### Pinal County Land Transactions Annual Volume



### Pinal County Population Growth & Total Population



# The Nation's Leading Land Brokerage & Advisory Firm

Sales • Capital • M&A • Advisory

- 24 offices across t