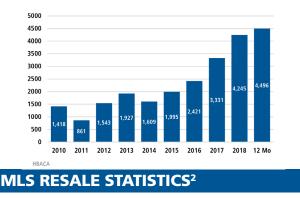

**PINAL COUNTY MARKET REPORT** 











Land Advisors

LANDADVISORS.COM



### PINAL COUNTY MARKET REPORT **3Q19**



### **HOUSING TRENDS**

### Pinal Top Builder By Permits (Last 12 Months)



### Pinal County Top Builders by Closings (Last 12 Months)



### Pinal County Single Family New Home Permits



**CLOSED SALES** 

**▲** 8.7%

MEDIAN SALE PRICE

▲ 85%

YTD 2019

7,167

Sep 2019

\$230,000





YTD 2018

6,592

Sep 2018

\$212,000





## **ECONOMIC TRENDS<sup>3</sup>**



# Phoenix MSA Healthy YOY Employment Growth Seen In

| ê°       | Manufacturing                        | 9.8% |
|----------|--------------------------------------|------|
|          | Trade, Transportation, and Utilities | 6.5% |
| Ŧ        | Leisure and Hospitality              | 3.5% |
| <b>Q</b> | Education and Health Services        | 2.2% |

### Pinal County Land Transactions Annual Volume



### Pinal County Population Growth & Total Population



# The Nation's Leading Land Brokerage & Advisory Firm

Sales • Capital • M&A • Advisory

- 24 offices across the nation
- 65+ specialized advisors
- **35+** staf