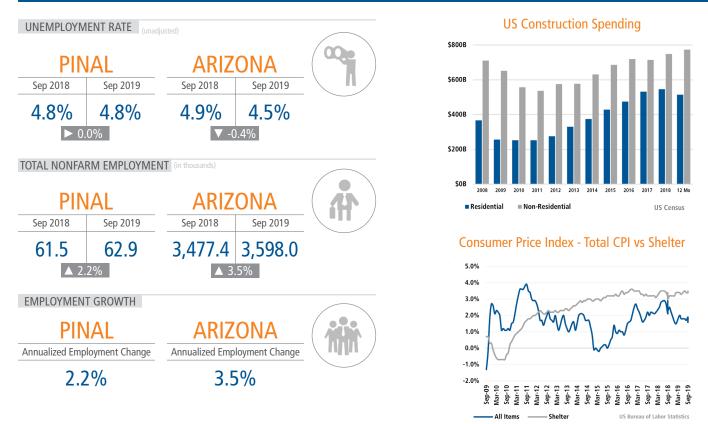

## **ECONOMIC TRENDS<sup>3</sup>**

# Phoenix MSA Healthy YOY Employment Growth Seen In

| ê°       | Manufacturing                        | 9.8% |
|----------|--------------------------------------|------|
|          | Trade, Transportation, and Utilities | 6.5% |
| Ŧ        | Leisure and Hospitality              | 3.5% |
| <b>Q</b> | Education and Health Services        | 2.2% |