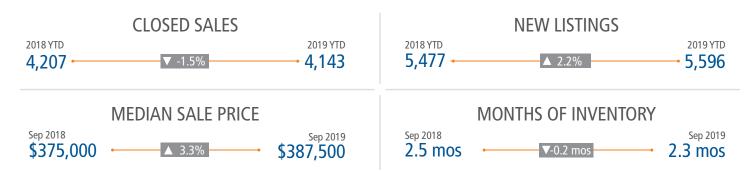

# **RENO** MARKET REPORT







### **NEW HOUSING TRENDS<sup>1</sup>**



### Vacant Developed Lots & Months Supply



### Single Family & Multi-Family Permits



### ANNUALIZED NEW HOME STARTS



### ANNUALIZED NEW HOME CLOSINGS



### AVG NEW HOME BASE PRICE



### Top Builders by Closings (Last 12 Months)



### **MLS RESALE STATISTICS<sup>2</sup>**





### **ECONOMIC TRENDS<sup>3</sup>**

### UNEMPLOYMENT RATE

| RENO     |          |  |
|----------|----------|--|
| Sep 2018 | Sep 2019 |  |
| 3.4%     | 2.9%     |  |

# NEVADA Sep 2018 Sep 2019 4.5% 3.8% ▼ -0.7%

### TOTAL NONFARM EMPLOYMENT (in thousands)

| RENO     |          |  |  |
|----------|----------|--|--|
| Sep 2018 | Sep 2019 |  |  |
| 254.7    | 269.8    |  |  |



### EMPLOYMENT GROWTH

# RENO

Annualized Employment Change

7.5%

## **NEVADA**

Annualized Employment Change

3.5%





### Healthy YOY Employment Growth Seen In

| <b>4</b> | Education and Health Services        | 14.1% |
|----------|--------------------------------------|-------|
| 4-1      | Trade, Transportation, and Utilities | 10.5% |
| o o      | Manufacturing                        | 9.7%  |
|