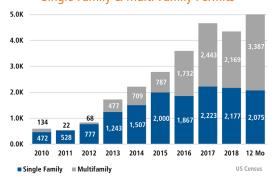

# **RENO** MARKET REPORT







### **NEW HOUSING TRENDS<sup>1</sup>**



### Vacant Developed Lots & Months Supply



### Single Family & Multi-Family Permits



### ANNUALIZED NEW HOME STARTS



### ANNUALIZED NEW HOME CLOSINGS



### AVG NEW HOME BASE PRICE



### Top Builders by Closings (Last 12 Months)



### **MLS RESALE STATISTICS<sup>2</sup>**





### **ECONOMIC TRENDS<sup>3</sup>**

### UNEMPLOYMENT RATE

| RENO     |          |  |
|----------|----------|--|
| Sep 2018 | Sep 2019 |  |
| 3.4%     | 2.9%     |  |

# NEVADA Sep 2018 Sep 2019 4.5% 3.8% ▼ -0.7%

### TOTAL NONFARM EMPLOYMENT (in thousands)

| RENO     |          |  |  |
|----------|----------|--|--|
| Sep 2018 | Sep 2019 |  |  |
| 254.7    | 269.8    |  |  |



### EMPLOYMENT GROWTH

# RENO

Annualized Employment Change

7.5%

## **NEVADA**

Annualized Employment Change

3.5%





### Healthy YOY Employment Growth Seen In

| <b>4</b> | Education and Health Services        | 1