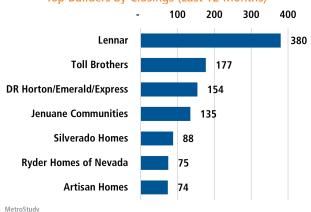

# **RENO** MARKET REPORT







### **NEW HOUSING TRENDS<sup>1</sup>**



### Vacant Developed Lots & Months Supply



### Single Family & Multi-Family Permits



### ANNUALIZED NEW HOME STARTS



### ANNUALIZED NEW HOME CLOSINGS



### AVG NEW HOME BASE PRICE



### Top Builders by Closings (Last 12 Months)



### **MLS RESALE STATISTICS<sup>2</sup>**





### **ECONOMIC TRENDS<sup>3</sup>**

### UNEMPLOYMENT RATE

| RENO     |          |  |
|----------|----------|--|
| Sep 2018 | Sep 2019 |  |
| 3.4%     | 2.9%     |  |

# NEVADA Sep 2018 Sep 2019 4.5% 3.8% ▼ -0.7%

### TOTAL NONFARM EMPLOYMENT (in thousands)

| RENO     |          |  |  |
|----------|----------|--|--|
| Sep 2018 | Sep 2019 |  |  |
| 254.7    | 269.8    |  |  |



### EMPLOYMENT GROWTH

# RENO

Annualized Employment Change

7.5%

## **NEVADA**

Annualized Employment Change

3.5%





### Healthy YOY Employment Growth Seen In

| <b>4</b> | Education and Health Services        | 14.1% |
|----------|--------------------------------------|-------|
| 4-1      | Trade, Transportation, and Utilities | 10.5% |
| o o      | Manufactur