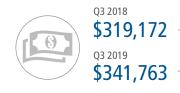

### **NEW HOUSING TRENDS<sup>1</sup>**

### **New & Existing Homes Sold**







### SINGLE FAMILY NEW HOME STARTS



> 11.3% ▲

### SIGLE FAMILY NEW HOME CLOSINGS



Q3 2018 190 Q3 2019 ,826

#### AVERAGE NEW HOME PRICE



7.1% 🛦

### Top 10 Builders by Closings (Last 12 Months)



### MLS RESALE STATISTICS - TAMPA MSA SINGLE FAMILY HOMES<sup>2</sup>

\$248,000

### CLOSED SALES YTD 2018 36,739 ▲ 4.0% 38,209



#### 

\$232,500



### **ECONOMIC TRENDS<sup>3</sup>**



## TAMPA BAY Sep 2018 Sep 2019 3.2% 2.9%

▼ -0.3%

# FLORIDA Sep 2018 Sep 2019 3.3% 3.0% V -0.3%

Sep 2019

### TOTAL NONFARM EMPLOYMENT (in thousands)

### TAMPA BAY

Sep 2018 Sep 2019 1,544.9 1,573.9

4.9 1,573.9 1

10,280.4 10,530.8 **A** 2.4%

Sep 2018

**▲** 1.9%

### TAMPA BAY

EMPLOYMENT GROWTH

Annualized Employment Change

1.6%

### **FLORIDA**

Annualized Employment Change

2.4%







### Healthy YOY Employment Growth Seen In

| 80         | Manufacturing                        | 5.9% |
|------------|------------------------------