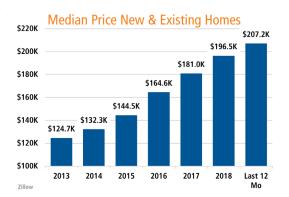

### **NEW HOUSING TRENDS<sup>1</sup>**

### **New & Existing Homes Sold**







### SINGLE FAMILY NEW HOME STARTS



> 11.3% ▲

### SIGLE FAMILY NEW HOME CLOSINGS



Q3 2018 190 Q3 2019 ,826

#### AVERAGE NEW HOME PRICE



7.1% 🛦

### Top 10 Builders by Closings (Last 12 Months)



### MLS RESALE STATISTICS - TAMPA MSA SINGLE FAMILY HOMES<sup>2</sup>

\$248,000

### CLOSED SALES YTD 2018 36,739 ▲ 4.0% 38,209



#### 

\$232,500



### **ECONOMIC TRENDS<sup>3</sup>**



## TAMPA BAY Sep 2018 Sep 2019 3.2% 2.9%

▼ -0.3%

# FLORIDA Sep 2018 Sep 2019 3.3% 3.0% V -0.3%

Sep 2019

### TOTAL NONFARM EMPLOYMENT (in thousands)

### TAMPA BAY

Sep 2018 Sep 2019 1,544.9 1,573.9

4.9 1,573.9 1

10,280.4 10,530.8 **A** 2.4%

Sep 2018

**▲** 1.9%

### TAMPA BAY

EMPLOYMENT GROWTH

Annualized Employment Change

1.6%

### **FLORIDA**

Annualized Employment Change

2.4%







###