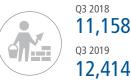

### **NEW HOUSING TRENDS<sup>1</sup>**

### **New & Existing Homes Sold**







### SINGLE FAMILY NEW HOME STARTS



> 11.3% ▲

### SIGLE FAMILY NEW HOME CLOSINGS



Q3 2018 190 Q3 2019 ,826

#### AVERAGE NEW HOME PRICE



7.1% 🛦

### Top 10 Builders by Closings (Last 12 Months)



### MLS RESALE STATISTICS - TAMPA MSA SINGLE FAMILY HOMES<sup>2</sup>

\$248,000

### CLOSED SALES YTD 2018 36,739 ▲ 4.0% 38,209



#### 

\$232,500



### **ECONOMIC TRENDS<sup>3</sup>**



## TAMPA BAY Sep 2018 Sep 2019 3.2% 2.9%

▼ -0.3%

# FLORIDA Sep 2018 Sep 2019 3.3% 3.0% V -0.3%

Sep 2019

### TOTAL NONFARM EMPLOYMENT (in thousands)

### TAMPA BAY

Sep 2018 Sep 2019 1,544.9 1,573.9

4.9 1,573.9 1

10,280.4 10,530.8 **A** 2.4%

Sep 2018

**▲** 1.9%

### TAMPA BAY

EMPLOYMENT GROWTH

Annualized Employment Change

1.6%

### **FLORIDA**

Annualized Employment Change

2.4%







### Healthy YOY Employment Growth Seen In