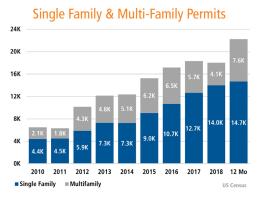

### **NEW HOUSING TRENDS<sup>1</sup>**

### **New & Existing Homes Sold**







### SINGLE FAMILY NEW HOME STARTS



> 11.3% ▲

### SIGLE FAMILY NEW HOME CLOSINGS



Q3 2018 190 Q3 2019 ,826

#### AVERAGE NEW HOME PRICE



7.1% 🛦

### Top 10 Builders by Closings (Last 12 Months)



### MLS RESALE STATISTICS - TAMPA MSA SINGLE FAMILY HOMES<sup>2</sup>

\$248,000

### CLOSED SALES YTD 2018 36,739 ▲ 4.0% 38,209



#### 

\$232,500



### **ECONOMIC TRENDS<sup>3</sup>**



## TAMPA BAY Sep 2018 Sep 2019 3.2% 2.9%

▼ -0.3%

# FLORIDA Sep 2018 Sep 2019 3.3% 3.0% V -0.3%

Sep 2019

### TOTAL NONFARM EMPLOYMENT (in thousands)

### TAMPA BAY

Sep 2018 Sep 2019 1,544.9 1,573.9

4.9 1,573.9 1

10,280.4 10,530.8 **A** 2.4%

Sep 2018

**▲** 1.9%

### TAMPA BAY

EMPLOYMENT GROWTH

Annualized Employment Change

1.6%

### **FLORIDA**

Annualized Employment Change

2.4%







### H