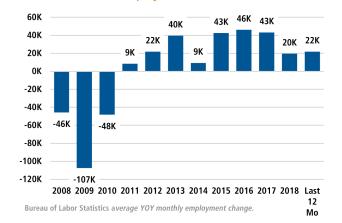

TRENDS<sup>3</sup>**



## TAMPA BAY Sep 2018 Sep 2019 3.2% 2.9%

▼ -0.3%

# FLORIDA Sep 2018 Sep 2019 3.3% 3.0% V -0.3%

Sep 2019

### TOTAL NONFARM EMPLOYMENT (in thousands)

### TAMPA BAY

Sep 2018 Sep 2019 1,544.9 1,573.9

4.9 1,573.9 1

10,280.4 10,530.8 **A** 2.4%

Sep 2018

**▲** 1.9%

### TAMPA BAY

EMPLOYMENT GROWTH

Annualized Employment Change

1.6%

### **FLORIDA**

Annualized Employment Change

2.4%







### Healthy YOY Employment Growth Seen In

| 80         | Manufacturing                        | 5.9% |
|------------|--------------------------------------|------|
|            | Professional and Business Services   | 3.7% |
| <b>Q</b> A | Education and Health Services        | 3.3% |
|            | Trade, Transportation, and Utilities | 3.0% |

### **Employment Growth**



### Population Growth & Total Population



### The Nation's Leading Land Brokerage & Advisory Firm

Sales • Capital • M&A • Advisory

24 offices across the nation

65+ specialized advisors

35+ staff professionals

\$24+ billion in sales since 1987

SCOTTSDALE, AZ

CASA GRANDE, AZ

PRESCOTT,

TUCSON, AZ

IRVINE, CA

BAY AREA, CA

COACHELLA VALLEY, CA

DASADENIA CA

ROSEVILLE, CA

SAN DIEGO, CA

SANTA BARBARA, CA

VALENCIA CA

001 44100 51

TAMBA FI

BOISE, IF

CHARLOTTE NO

ALDIIOHEDOHE NIN

LAS VEGAS NI

RENO N

ALICTINI T

DALLAS-FORT WORTH TX

HOUSTON, TX

SAIT LAKE CITY II

BELLEVUE, WA

**FUTURE OFFICES** 

DENVER, CO

AILANIA, GA

PORTLAND, OR

CHARLESTON, SC

DC - NORTHERN VIRGINIA

Tampa Bay Market Advisor:

Nancy Surak | nsurak@landadvisors.com 2202 N. West Shore Blvd, Suite 20