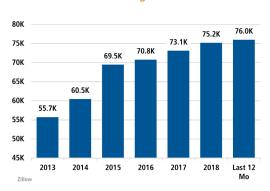

### **NEW HOUSING TRENDS<sup>1</sup>**

### **New & Existing Homes Sold**







### SINGLE FAMILY NEW HOME STARTS



> 11.3% ▲

### SIGLE FAMILY NEW HOME CLOSINGS



Q3 2018 190 Q3 2019 ,826

#### AVERAGE NEW HOME PRICE



7.1% 🛦

### Top 10 Builders by Closings (Last 12 Months)



### MLS RESALE STATISTICS - TAMPA MSA SINGLE FAMILY HOMES<sup>2</sup>

\$248,000

### CLOSED SALES YTD 2018 36,739 ▲ 4.0% 38,209



#### 

\$232,500



### **ECONOMIC TRENDS<sup>3</sup>**



## TAMPA BAY Sep 2018 Sep 2019 3.2% 2.9%

▼ -0.3%

# FLORIDA Sep 2018 Sep 2019 3.3% 3.0% V -0.3%

Sep 2019

### TOTAL NONFARM EMPLOYMENT (in thousands)

### TAMPA BAY

Sep 2018 Sep 2019 1,544.9 1,573.9

4.9 1,573.9 1

10,280.4 10,530.8 **A** 2.4%

Sep 2018

**▲** 1.9%

### TAMPA BAY

EMPLOYMENT GROWTH

Annualized Employment Change

1.6%

### **FLORIDA**

Annualized Employment Change

2.4%







#