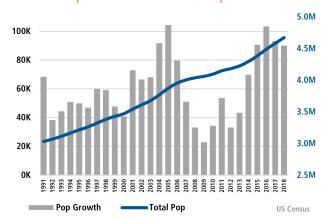

18 Sep 2019 3.2% 2.9%

▼ -0.3%

# FLORIDA Sep 2018 Sep 2019 3.3% 3.0% V -0.3%

Sep 2019

### TOTAL NONFARM EMPLOYMENT (in thousands)

### TAMPA BAY

Sep 2018 Sep 2019 1,544.9 1,573.9

4.9 1,573.9 1

10,280.4 10,530.8 **A** 2.4%

Sep 2018

**▲** 1.9%

### TAMPA BAY

EMPLOYMENT GROWTH

Annualized Employment Change

1.6%

### **FLORIDA**

Annualized Employment Change

2.4%







### Healthy YOY Employment Growth Seen In

| 80         | Manufacturing                        | 5.9% |
|------------|--------------------------------------|------|
|            | Professional and Business Services   | 3.7% |
| <b>Q</b> A | Education and Health Services        | 3.3% |
|            | Trade, Transportation, and Utilities | 3.0% |

### **Employment Growth**



### Population Growth & Total Population



### The Nation's Leading Land Brokerage & Advisory Firm

Sales • Capital • M&A • Advisory

24 offices across the nation

65+ specialized advisors

35+ staff professionals

\$24+ billion in sales since 1987

SCOTTSDALE, AZ

CASA GRANDE, AZ

PRESCOTT,

TUCSON, AZ

IRVINE, CA

BAY AREA, CA

COACHELLA VALLEY, CA

DASADENIA CA

ROSEVILLE, CA

SAN DIEGO, CA

SANTA BARBARA, CA

VALENCIA CA

001 44100 51

TAMBA FI

BOISE, IF

CHARLOTTE NO

ALDIIOHEDOHE NIN

LAS VEGAS NI

RENO N

ALICTINI T

DALLAS-FORT WORTH TX

HOUSTON, TX

SAIT LAKE CITY II

BELLEVUE, WA

**FUTURE OFFICES** 

DENVER, CO

AILANIA, GA

PORTLAND, OR

CHARLESTON, SC

DC - NORTHERN VIRGINIA

Tampa Bay Market Advisor:

Nancy Surak | nsurak@landadvisors.com 2202 N. West Shore Blvd, Suite 200, Tampa, Florida 33607

Office: 813.448.199