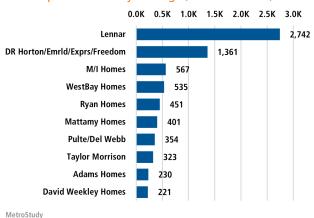

### **NEW HOUSING TRENDS<sup>1</sup>**

### **New & Existing Homes Sold**







### SINGLE FAMILY NEW HOME STARTS



> 11.3% ▲

### SIGLE FAMILY NEW HOME CLOSINGS



Q3 2018 190 Q3 2019 ,826

#### AVERAGE NEW HOME PRICE



7.1% 🛦

### Top 10 Builders by Closings (Last 12 Months)



### MLS RESALE STATISTICS - TAMPA MSA SINGLE FAMILY HOMES<sup>2</sup>

\$248,000

### CLOSED SALES YTD 2018 36,739 ▲ 4.0% 38,209



#### 

\$232,500



### **ECONOMIC TRENDS<sup>3</sup>**



## TAMPA BAY Sep 2018 Sep 2019 3.2% 2.9%

▼ -0.3%

# FLORIDA Sep 2018 Sep 2019 3.3% 3.0% V -0.3%

Sep 2019

### TOTAL NONFARM EMPLOYMENT (in thousands)

### TAMPA BAY

Sep 2018 Sep 2019 1,544.9 1,573.9

4.9 1,573.9 1

10,280.4 10,530.8 **A** 2.4%

Sep 2018

**▲** 1.9%

### TAMPA BAY

EMPLOYMENT GROWTH

Annualized Employment Change

1.6%

### **FLORIDA**

Annualized Employment Change

2.4%







### Healthy YOY Employment Growth Seen In

| 80         | Manufacturing                        | 5.9% |
|------------|--------------------------------------|------|
|            | Professional and Business Se