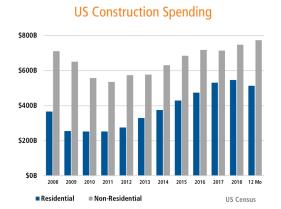

old**







### SINGLE FAMILY NEW HOME STARTS



> 11.3% ▲

### SIGLE FAMILY NEW HOME CLOSINGS



Q3 2018 190 Q3 2019 ,826

#### AVERAGE NEW HOME PRICE



7.1% 🛦

### Top 10 Builders by Closings (Last 12 Months)



### MLS RESALE STATISTICS - TAMPA MSA SINGLE FAMILY HOMES<sup>2</sup>

\$248,000

### CLOSED SALES YTD 2018 36,739 ▲ 4.0% 38,209



#### 

\$232,500



### **ECONOMIC TRENDS<sup>3</sup>**



## TAMPA BAY Sep 2018 Sep 2019 3.2% 2.9%

▼ -0.3%

# FLORIDA Sep 2018 Sep 2019 3.3% 3.0% V -0.3%

Sep 2019

### TOTAL NONFARM EMPLOYMENT (in thousands)

### TAMPA BAY

Sep 2018 Sep 2019 1,544.9 1,573.9

4.9 1,573.9 1

10,280.4 10,530.8 **A** 2.4%

Sep 2018

**▲** 1.9%

### TAMPA BAY

EMPLOYMENT GROWTH

Annualized Employment Change

1.6%

### **FLORIDA**

Annualized Employment Change

2.4%







### Healthy YOY Employment Growth Seen In

| 80         | Manufacturing                        | 5.9% |
|------------|--------------------------------------|------|
|            | Professional and Business Services   | 3.7% |
| <b>Q</b> A | Education and Health Services        | 3.3% |
|            | Trade, Transportation, and Utilities | 3.0% |

### **Employment Growth**



### Population Growth & Total Population



### The Nation's Leading Land Brokerage & Advisory Firm

Sales • Capital • M&A • Advisory

24 offices across the nation

65+ specialized advisors

35+ staff professionals

\$24+ billion in sales since 1987

SCOTTSDALE, AZ

CASA GRANDE, AZ

PRESCOTT,

TUCSON, AZ

IRVINE, CA

BAY AREA, CA

COACHELLA VALLEY, CA

DASADENIA CA

ROSEVILLE, CA

SAN DIEGO, CA

SANTA BARBARA, CA