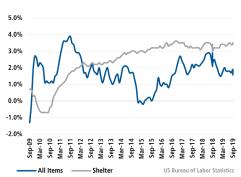

*







### SINGLE FAMILY NEW HOME STARTS



> 11.3% ▲

### SIGLE FAMILY NEW HOME CLOSINGS



Q3 2018 190 Q3 2019 ,826

#### AVERAGE NEW HOME PRICE



7.1% 🛦

### Top 10 Builders by Closings (Last 12 Months)



### MLS RESALE STATISTICS - TAMPA MSA SINGLE FAMILY HOMES<sup>2</sup>

\$248,000

### CLOSED SALES YTD 2018 36,739 ▲ 4.0% 38,209



#### 

\$232,500



### **ECONOMIC TRENDS<sup>3</sup>**



## TAMPA BAY Sep 2018 Sep 2019 3.2% 2.9%

▼ -0.3%

# FLORIDA Sep 2018 Sep 2019 3.3% 3.0% V -0.3%

Sep 2019

### TOTAL NONFARM EMPLOYMENT (in thousands)

### TAMPA BAY

Sep 2018 Sep 2019 1,544.9 1,573.9

4.9 1,573.9 1

10,280.4 10,530.8 **A** 2.4%

Sep 2018

**▲** 1.9%

### TAMPA BAY

EMPLOYMENT GROWTH

Annualized Employment Change

1.6%

### **FLORIDA**

Annualized Employment Change

2.4%







### Healthy YOY Employment Growth Seen In

| 80         | Manufacturing                        | 5.9% |
|------------|--------------------------------------|------|
|            | Professional and Business Services   | 3.7% |
| <b>Q</b> A | Education and Health Services        | 3.3% |
|            | Trade, Transportation, and Utilities | 3.0% |

### **Employment Growth**



### Population Growth & Total Population



### The Nation's Leading Land Brokerage & Advisory Firm

Sales • Capital • M&A • Advisory

24 offices across the nation

65+ specialized advisors

35+ staff professionals

\$24+ billion in sales since 1987

SCOTTSDALE, AZ

CASA GRANDE, AZ

PRESCOTT,

TUCSON, AZ

IRVINE, CA

BAY AREA, CA

COACHELLA VALLEY, CA

DASADENIA CA

ROSEVILLE, CA

SAN DIEGO, CA

SANTA BARBARA, CA

VA