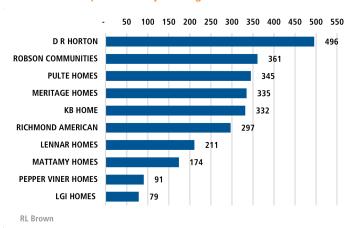

#### **NEW HOUSING TRENDS<sup>1</sup>**



#### Median Price New & Existing Homes



### Single Family & Multi-Family Permits



#### **NEW HOME PERMITS**





2018 YTD

NEW HOME CLOSINGS





#### MEDIAN NEW HOME PRICE



#### Top Builders by Closings Last 12 Months



## MLS RESALE STATISTICS<sup>2</sup>

#### TOTAL SALES VOLUME

2018 YTD 2019 YTD \$2.8B \$3.0B **▲** 9.4%

#### MEDIAN SALE PRICE

Sep 2018 Sep 2019 \$225,000 \$205,000

#### AVERAGE DAYS ON MARKET



#### **NEW LISTINGS**





## **ECONOMIC TRENDS<sup>3</sup>**



TOTAL NONFARM EMPLOYMENT (in thousands)

## **TUCSON** Sep 2018 Sep 2019

▼ -0.4%

491.0 507.1

Sep 2018 3,598.0 3,477.4

Sep 2019

▼ -0.4%

#### EMPLOYMENT GROWTH

## **TUCSON**

Annualized Employment Change

1.5%

## ARIZONA

Annualized Employment Change

3.0%





## Healthy YOY Employment Growth Seen In

|      | Leisure and Hospitality              | 5.7% |
|------|--------------------------------------|------|
| iři  | Personal Services                    | 5.0% |
| den. | Trade, Transportation, and Utilities | 4.7% |
|