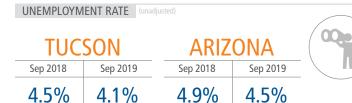

## **ECONOMIC TRENDS<sup>3</sup>**

TOTAL NONFARM EMPLOYMENT (in thousands)

## **TUCSON** Sep 2018 Sep 2019

▼ -0.4%

491.0 507.1

Sep 2018 3,598.0 3,477.4

Sep 2019

▼ -0.4%