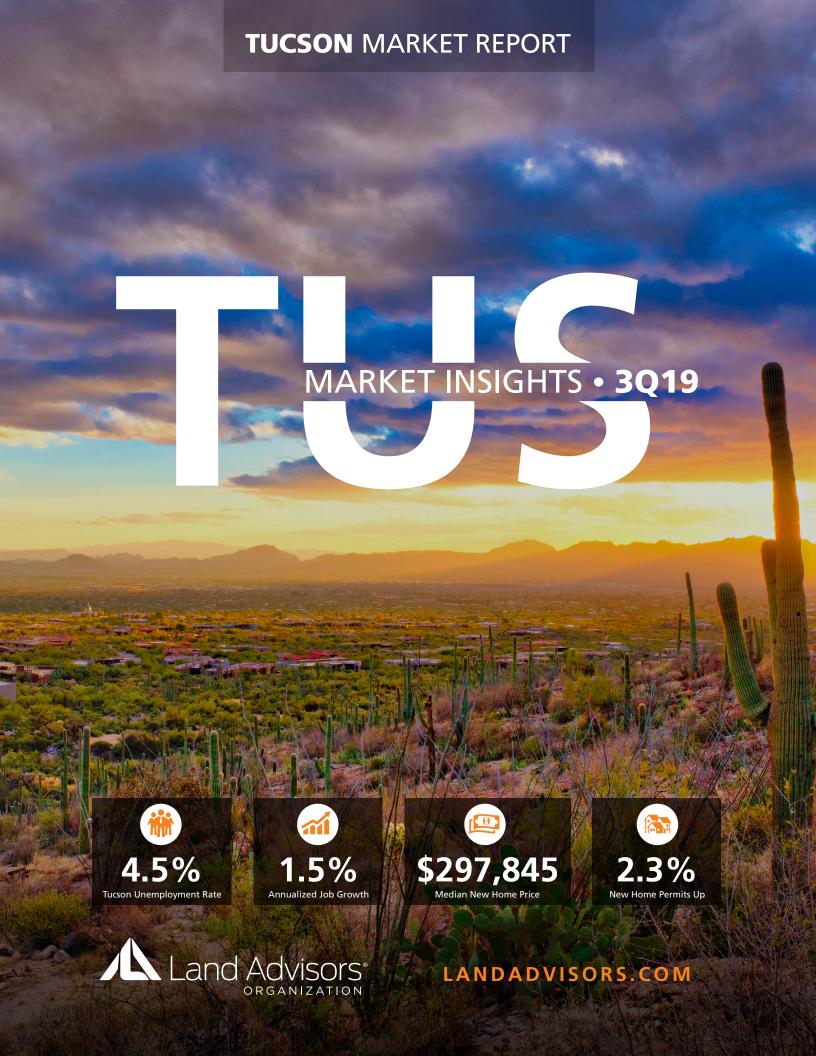

#### **NEW HOUSING TRENDS<sup>1</sup>**



#### Median Price New & Existing Homes



### Single Family & Multi-Family Permits



#### **NEW HOME PERMITS**





2018 YTD

NEW HOME CLOSINGS





#### MEDIAN NEW HOME PRICE



#### Top Builders by Closings Last 12 Months



## MLS RESALE STATISTICS<sup>2</sup>

#### TOTAL SALES VOLUME

2018 YTD 2019 YTD \$2.8B \$3.0B **▲** 9.4%

#### MEDIAN SALE PRICE

Sep 2018 Sep 2019 \$225,000 \$205,000

#### AVERAGE DAYS ON MARKET



#### **NEW LISTINGS**





## **ECONOMIC TRENDS<sup>3</sup>**



TOTAL NONFARM EMPLOYMENT (in thousands)

## **TUCSON** Sep 2018 Sep 2019

▼ -0.4%

491.0 507.1

Sep 2018 3,598.0 3,477.4

Sep 2019

▼ -0.4%

#### EMPLOYMENT GROWTH

## **TUCSON**

Annualized Employment Change

1.5%

## ARIZONA

Annualized Employment Change