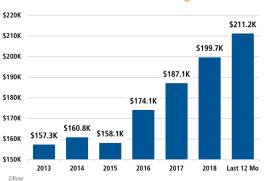

#### **NEW HOUSING TRENDS<sup>1</sup>**



#### Median Price New & Existing Homes



### Single Family & Multi-Family Permits



#### **NEW HOME PERMITS**





2018 YTD

NEW HOME CLOSINGS





#### MEDIAN NEW HOME PRICE



#### Top Builders by Closings Last 12 Months



## MLS RESALE STATISTICS<sup>2</sup>

#### TOTAL SALES VOLUME

2018 YTD 2019 YTD \$2.8B \$3.0B **▲** 9.4%

#### MEDIAN SALE PRICE

Sep 2018 Sep 2019 \$225,000 \$205,000

#### AVERAGE DAYS ON MARKET



#### **NEW LISTINGS**





## **ECONOMIC TRENDS<sup>3</sup>**



TOTAL NONFARM EMPLOYMENT (in thousands)

## **TUCSON** Sep 2018 Sep 2019

▼ -0.4%

491.0 507.1

Sep 2018 3,598.0 3,477.4

Sep 2019

▼ -0.4%

#### EMPLOYMENT GROWTH

## **TUCSON**

Annualized Employment Change

1.5%

## ARIZONA

Annualized Employment Change

3.0%





## Healthy YOY Employment Growth Seen In

|      | Leisure and Hospitality