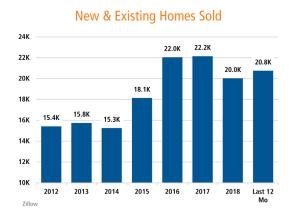

#### **NEW HOUSING TRENDS<sup>1</sup>**



#### Median Price New & Existing Homes



### Single Family & Multi-Family Permits



#### **NEW HOME PERMITS**





2018 YTD

NEW HOME CLOSINGS





#### MEDIAN NEW HOME PRICE



#### Top Builders by Closings Last 12 Months



## MLS RESALE STATISTICS<sup>2</sup>

#### TOTAL SALES VOLUME

2018 YTD 2019 YTD \$2.8B \$3.0B **▲** 9.4%

#### MEDIAN SALE PRICE

Sep 2018 Sep 2019 \$225,000 \$205,000

#### AVERAGE DAYS ON MARKET



#### **NEW LISTINGS**





## **ECONOMIC TRENDS<sup>3</sup>**



TOTAL NONFARM EMPLOYMENT (in thousands)

## **TUCSON** Sep 2018 Sep 2019

▼ -0.4%

491.0 507.1

Sep 2018 3,598.0 3,477.4

Sep 2019

▼ -0.4%

#### EMPLOYMENT GROWTH

## **TUCSON**

Annualized Employment Change

1.5%

## ARIZONA

Annualized Employment Change

3.0%





## Healthy YOY Employment Growth See