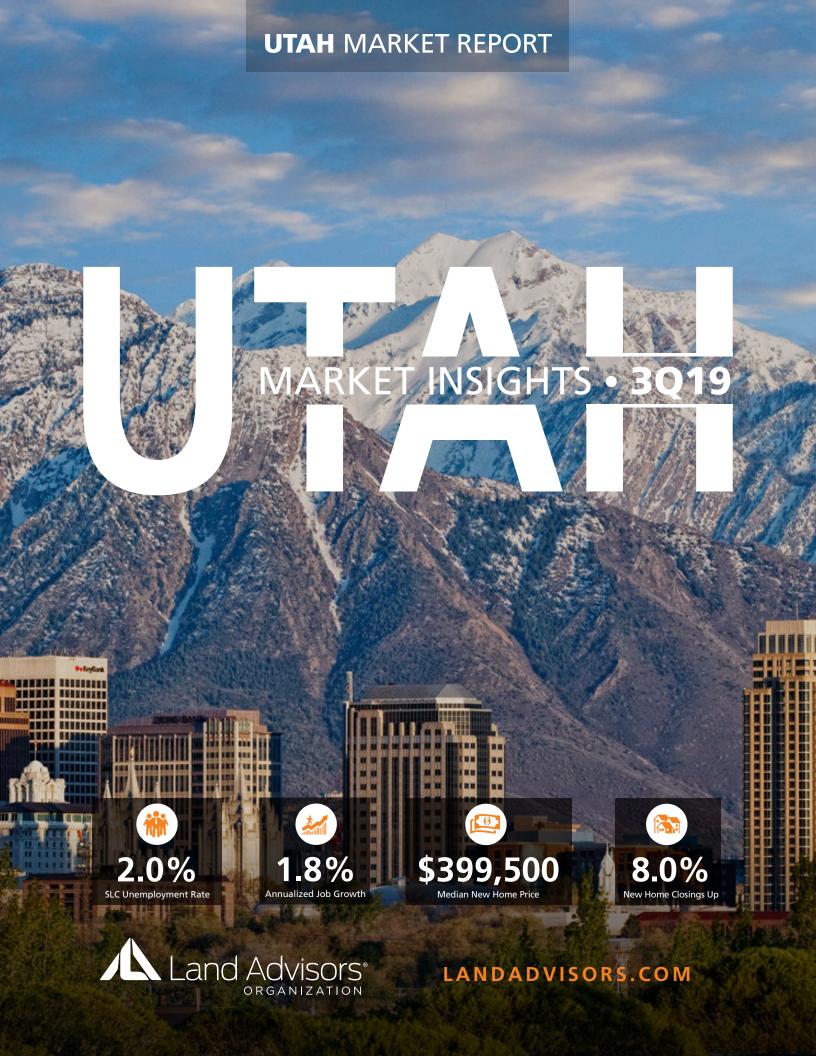

#### **NEW HOUSING TRENDS<sup>1</sup>**











# Annual Starts vs Closings - Single Family Detached 16,000 12,000 10,000 8,258 12,104 8,000 4,000 2,000 Starts Closings MetroStudy

#### MLS RESALE STATISTICS - SALT LAKE COUNTY<sup>2</sup> **CLOSED SALES** DAYS ON MARKET 2018 YTD 2019 YTD Apr 2018 Apr 2019 29 days 12,067 35 days 12,361 ▼ -2.4% MEDIAN SALE PRICE MONTHS OF INVENTORY Sep 2018 Apr 2018 Sep 2019 Apr 2019 \$345,000 2.5 mos \$322,000 ▼-0.3 mos 2.2 mos



#### **ECONOMIC TRENDS<sup>3</sup>**



#### SALT LAKE CITY

Sep 2018 Sep 2019
2.9% 2.0%

▼ -0.9%

# UTAH Sep 2018 Sep 2019 2.9% 2.0%

▼ -0.9%

#### TOTAL NONFARM EMPLOYMENT (in thousands)

#### Salt Lake City

Sep 2018 Sep 2019

652.9 667.6

### UTAH Sep 2018 Sep 20

Sep 2018 Sep 2019 1,575.5 1,612.1

▲ 2.3%

#### EMPLOY