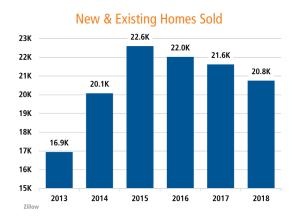

#### **NEW HOUSING TRENDS<sup>1</sup>**











# Annual Starts vs Closings - Single Family Detached 16,000 12,000 10,000 8,258 12,104 8,000 4,000 2,000 Starts Closings MetroStudy

#### MLS RESALE STATISTICS - SALT LAKE COUNTY<sup>2</sup> **CLOSED SALES** DAYS ON MARKET 2018 YTD 2019 YTD Apr 2018 Apr 2019 29 days 12,067 35 days 12,361 ▼ -2.4% MEDIAN SALE PRICE MONTHS OF INVENTORY Sep 2018 Apr 2018 Sep 2019 Apr 2019 \$345,000 2.5 mos \$322,000 ▼-0.3 mos 2.2 mos



#### **ECONOMIC TRENDS<sup>3</sup>**



#### SALT LAKE CITY

Sep 2018 Sep 2019
2.9% 2.0%

▼ -0.9%

# UTAH Sep 2018 Sep 2019 2.9% 2.0%

▼ -0.9%

#### TOTAL NONFARM EMPLOYMENT (in thousands)

#### Salt Lake City

Sep 2018 Sep 2019

652.9 667.6

### UTAH Sep 2018 Sep 20

Sep 2018 Sep 2019 1,575.5 1,612.1

▲ 2.3%

#### EMPLOYMENT GROWTH

#### **SALT LAKE CITY**

Annualize