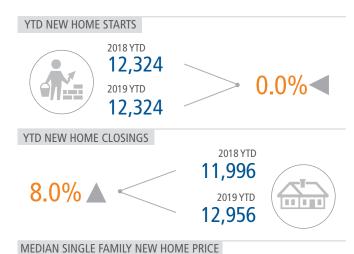

#### **NEW HOUSING TRENDS<sup>1</sup>**











# Annual Starts vs Closings - Single Family Detached 16,000 12,000 10,000 8,258 12,104 8,000 4,000 2,000 Starts Closings MetroStudy

#### MLS RESALE STATISTICS - SALT LAKE COUNTY<sup>2</sup> **CLOSED SALES** DAYS ON MARKET 2018 YTD 2019 YTD Apr 2018 Apr 2019 29 days 12,067 35 days 12,361 ▼ -2.4% MEDIAN SALE PRICE MONTHS OF INVENTORY Sep 2018 Apr 2018 Sep 2019 Apr 2019 \$345,000 2.5 mos \$322,000 ▼-0.3 mos 2.2 mos



#### **ECONOMIC TRENDS<sup>3</sup>**



#### SALT LAKE CITY

Sep 2018 Sep 2019
2.9% 2.0%

▼ -0.9%

# UTAH Sep 2018 Sep 2019 2.9% 2.0%

▼ -0.9%

#### TOTAL NONFARM EMPLOYMENT (in thousands)

#### Salt Lake City

Sep 2018 Sep 2019

652.9 667.6

### UTAH Sep 2018 Sep 20

Sep 2018 Sep 2019 1,575.5 1,612.1

▲ 2.3%

#### EMPLOYMENT GROWTH

#### **SALT LAKE CITY**

Annualized Empl