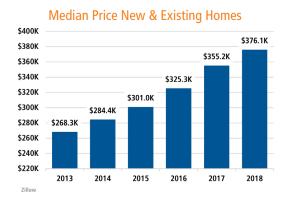

#### **NEW HOUSING TRENDS<sup>1</sup>**











# Annual Starts vs Closings - Single Family Detached 16,000 12,000 10,000 8,258 12,104 8,000 4,000 2,000 Starts Closings MetroStudy

#### MLS RESALE STATISTICS - SALT LAKE COUNTY<sup>2</sup> **CLOSED SALES** DAYS ON MARKET 2018 YTD 2019 YTD Apr 2018 Apr 2019 29 days 12,067 35 days 12,361 ▼ -2.4% MEDIAN SALE PRICE MONTHS OF INVENTORY Sep 2018 Apr 2018 Sep 2019 Apr 2019 \$345,000 2.5 mos \$322,000 ▼-0.3 mos 2.2 mos



#### **ECONOMIC TRENDS<sup>3</sup>**



#### SALT LAKE CITY

Sep 2018 Sep 2019
2.9% 2.0%

▼ -0.9%

# UTAH Sep 2018 Sep 2019 2.9% 2.0%

▼ -0.9%

#### TOTAL NONFARM EMPLOYMENT (in thousands)

#### Salt Lake City

Sep 2018 Sep 2019

652.9 667.6

### UTAH Sep 2018 Sep 20

Sep 2018 Sep 2019 1,575.5 1,612.1

▲ 2.3%

#### EMPLOYMENT GROWTH

#### **SALT LAKE CITY**

Annualized