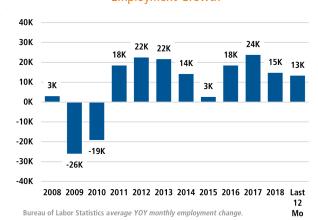

#### EMPLOYMENT GROWTH

#### **SALT LAKE CITY**

Annualized Employment Change

1.8%

#### UTAH

Annualized Employment Change

3.1%