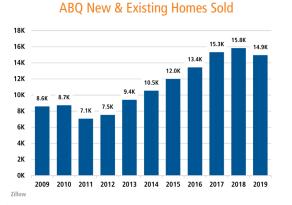

# ALBUQUERQUE MARKET REPORT





**4.2%** Albuquerque Unemployment Rate -0.1%





Land Advisors

LANDADVISORS.COM



### ALBUQUERQUE MARKET REPORT 4Q19



### **HOUSING TRENDS<sup>1</sup>**



#### ABQ Median Home Price





### ABQ NEW HOME STARTS 2017 1,534 8.3% 2018 1,661 ABQ NEW HOME CLOSINGS 2017 1,569 -3.0% 2018 1,522 ABQ ANNUALIZED PERMITS<sup>2</sup> Dec 2018 2,213 -25.7% Dec 2019

#### **ABQ Metro Closings**

1,645



### **ABQ MLS RESALE STATISTICS - SINGLE FAMILY DETACHED<sup>3</sup>**







### **ECONOMIC TRENDS<sup>4</sup>**



**US Construction Spending** 



#### **Consumer Price Index - Total CPI vs Shelter**



### Healthy YOY Employment Growth Seen In

| o        | Manufacturing                      | 5.6% |
|----------|------------------------------------|------|
|          | Mining, Logging, and Construction  | 4.3% |
|          | Professional and Business Services | 3.9% |
| <b>G</b> | Leisure and Hospitality            | 1.4% |



#### Albuquerque Popula