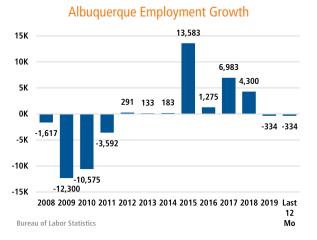

### Healthy YOY Employment Growth Seen In

| o        | Manufacturing                      | 5.6% |
|----------|------------------------------------|------|
|          | Mining, Logging, and Construction  | 4.3% |
|          | Professional and Business Services | 3.9% |
| <b>G</b> | Leisure and Hospitality            | 1.4% |