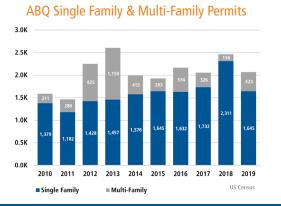

### ABQ NEW HOME STARTS 2017 1,534 8.3% 2018 1,661 ABQ NEW HOME CLOSINGS 2017 1,569 -3.0% 2018 1,522 ABQ ANNUALIZED PERMITS<sup>2</sup> Dec 2018 2,213 -25.7% Dec 2019