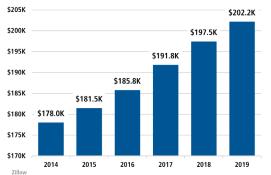

# ALBUQUERQUE MARKET REPORT





**4.2%** Albuquerque Unemployment Rate -0.1%





Land Advisors

LANDADVISORS.COM



### ALBUQUERQUE MARKET REPORT 4Q19



### **HOUSING TRENDS<sup>1</sup>**



#### ABQ Median Home Price





### ABQ NEW HOME STARTS 2017 1,534 8.3% 2018 1,661 ABQ NEW HOME CLOSINGS 2017 1,569 -3.0% 2018 1,522 ABQ ANNUALIZED PERMITS<sup>2</sup> Dec 2018 2,213 -25.7% Dec 2019

#### **ABQ Metro Closings**

1,645



### **ABQ MLS RESALE STATISTICS - SINGLE FAMILY DETACHED<sup>3</sup>**







### **ECONOMIC TRENDS<sup>4</sup>**



**US Construction Spending** 



#### **Consumer Price Index - Total CPI vs Shelter**



### Healthy YOY Employment Growth Seen In

| o        | Manufacturing                      | 5.6% |
|----------|------------------------------------|------|
|          | Mining, Logging, and Construction  | 4.3% |
|          | Professional and Business Services | 3.9% |
| <b>G</b> | Leisure and Hospitality            | 1.4% |



#### Albuquerque Population Growth & Total Population