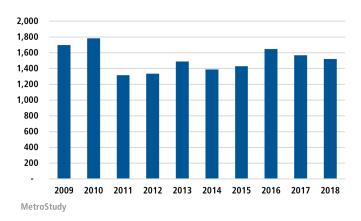

# ALBUQUERQUE MARKET REPORT





**4.2%** Albuquerque Unemployment Rate -0.1%





Land Advisors

LANDADVISORS.COM



### ALBUQUERQUE MARKET REPORT 4Q19



### **HOUSING TRENDS<sup>1</sup>**



#### ABQ Median Home Price





### ABQ NEW HOME STARTS 2017 1,534 8.3% 2018 1,661 ABQ NEW HOME CLOSINGS 2017 1,569 -3.0% 2018 1,522 ABQ ANNUALIZED PERMITS<sup>2</sup> Dec 2018 2,213 -25.7% Dec 2019

#### **ABQ Metro Closings**

1,645



### **ABQ MLS RESALE STATISTICS - SINGLE FAMILY DETACHED<sup>3</sup>**







### **ECONOMIC TRENDS<sup>4</sup>**



**US Construction Spending** 



#### **Consumer Price Index - Total CPI vs Shelter**



### Healthy YOY Employment Growth Seen In

| o        | Manufacturing                      | 5.6% |
|----------|------------------------------------|------|
|          | Mining, Logging, and Construction  | 4.3% |
|          | Professional and Business Services | 3.9% |
| <b>G</b> | Leisure and Hospitality            | 1.4% |



#### Albuquerque Population Growth & Total Population



## The Nation's Leading Land Brokerage & Advisory Firm

Sales • Capital • M&A • Advisory

- 24 offices across the nation
- 65+ specialized advisors
- **35+** staff professionals
- \$24+ billion in sales s