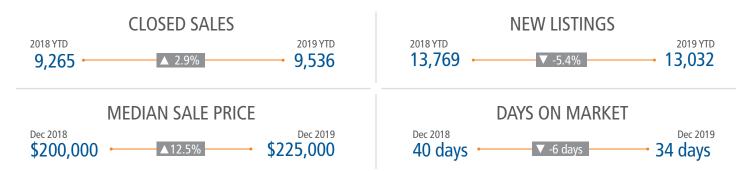

# ALBUQUERQUE MARKET REPORT





**4.2%** Albuquerque Unemployment Rate -0.1%





Land Advisors

LANDADVISORS.COM



### ALBUQUERQUE MARKET REPORT 4Q19



### **HOUSING TRENDS<sup>1</sup>**



#### ABQ Median Home Price





### ABQ NEW HOME STARTS 2017 1,534 8.3% 2018 1,661 ABQ NEW HOME CLOSINGS 2017 1,569 -3.0% 2018 1,522 ABQ ANNUALIZED PERMITS<sup>2</sup> Dec 2018 2,213 -25.7% Dec 2019

#### **ABQ Metro Closings**

1,645



### **ABQ MLS RESALE STATISTICS - SINGLE FAMILY DETACHED<sup>3</sup>**







### **ECONOMIC TRENDS<sup>4</sup>**



**US Construction Spending** 



#### **Consumer Price Index - Total CPI vs Shelter**



### Healthy YOY Employment Growth Seen In

| o        | Manufacturing                      | 5.6% |
|----------|------------------------------------|------|
|          | Mining, Logging, and Construction  | 4.3% |
|          | Professional and Business Services | 3.9% |
| <b>G</b> | Leisure and Hospitality            | 1.4% |



#### Albuquerque Population Growth & Total Population



## The Nation's Leading Land Brokerage & Advisory Firm

Sales • Capital • M&A • Advisory

- 24 offices across the nation
- 65+ specialized advisors
- **35+** staff professionals
- \$24+ billion in sales since 1987

SCOTTSDALE, AZ CASA GRANDE, AZ PRESCOTT, AZ TUCSON, AZ IRVINE,