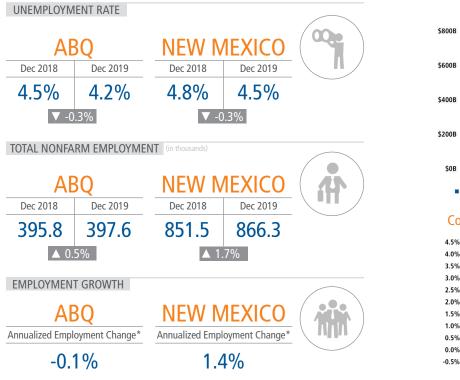

# ALBUQUERQUE MARKET REPORT

**4.2%** Albuquerque Unemployment Rate -0.1%

Land Advisors

LANDADVISORS.COM

### **ECONOMIC TRENDS<sup>4</sup>**

**US Construction Spending** 