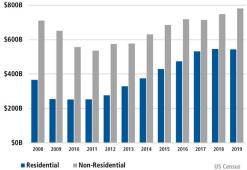

# ALBUQUERQUE MARKET REPORT





**4.2%** Albuquerque Unemployment Rate -0.1%





Land Advisors

LANDADVISORS.COM



### ALBUQUERQUE MARKET REPORT 4Q19



### **HOUSING TRENDS<sup>1</sup>**



#### ABQ Median Home Price





### ABQ NEW HOME STARTS 2017 1,534 8.3% 2018 1,661 ABQ NEW HOME CLOSINGS 2017 1,569 -3.0% 2018 1,522 ABQ ANNUALIZED PERMITS<sup>2</sup> Dec 2018 2,213 -25.7% Dec 2019

#### **ABQ Metro Closings**

1,645



### **ABQ MLS RESALE STATISTICS - SINGLE FAMILY DETACHED<sup>3</sup>**







### **ECONOMIC TRENDS<sup>4</sup>**



**US Construction Spending** 



#### **Consumer Price Index - Total CPI vs Shelter**



### Healthy YOY Employment Growth Seen In

| o        | Manufacturing                      | 5.6% |
|----------|------------------------------------|------|
|          | Mining, Logging, and Construction  | 4.3% |
|          | Professional and Business Services | 3.9% |
| <b>G</b> | Leisure and Hospitality            | 1.4% |



#### Albuquerque Population Growth & Total Population



## The Nation's Leading Land Brokerage & Advisory Firm

Sales • Capital • M&A • Advisory

- 24 offices across the nation
- 65+ specialized advisors
- **35+** staff professionals
- \$24+ billion in sales since 1987

SCOTTSDALE, AZ CASA GRANDE, AZ PRESCOTT, AZ TUCSON, AZ IRVINE, CA BAY AREA, CA BAY AREA, CA ACHELLA VALLEY, CA PASADENA, CA ROSEVILLE, CA S