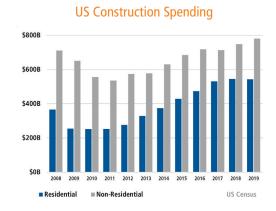

D NEW HOME STARTS



16,485 2019 18,905

> 14.7%▲

#### ANNUALIZED NEW HOME CLOSINGS



16,284 2019 18,708

#### AVERAGE NEW HOME PRICE



\$372,512 Dec 2019 \$378,202

1.5% 🔺

#### Top 10 Builders by Closings - Last 12 Months



#### MLS RESALE STATISTICS - SINGLE FAMILY HOMES<sup>2</sup>

#### **CLOSED SALES LAST 12 MONTHS**



#### MEDIAN SALE PRICE



#### MONTHS OF INVENTORY



#### 12 MONTH SALES VOLUME





#### **ECONOMIC TRENDS<sup>2</sup>**



TOTAL NONFARM EMPLOYMENT (in thousands)

| AUSTIN   |          |  |  |
|----------|----------|--|--|
| Dec 2018 | Dec 2019 |  |  |
| 1 002 0  | 1 110 0  |  |  |

Dec 2018 1,082.0 | 1,119.8

12,711.0 13,055.2 **▲** 2.7%

Dec 2019

EMPLOYMENT GROWTH

#### **AUSTIN**

Annualized Employment Change\*

2.5%

Annualized Employment Change\*

1.9%



#### Consumer Price Index - Total CPI vs Shelter



#### Healthy YOY Employment Growth Seen In

| ifi