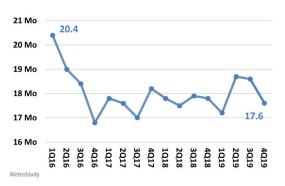

## **AUSTIN MARKET REPORT** MARKET INSIGHTS • 4Q19 \$378,202 Year over Year Job Growth Austin Unemployment Rate Median New Home Price Land Advisors ORGANIZATION LANDADVISORS.COM



#### **NEW HOUSING TRENDS<sup>1</sup>**

# New & Existing Homes Sold 40K 35K 30K 25K 20.4K 19.5K 2009 2010 2011 2012 2013 2014 2015 2016 2017 2018 2019 Texas A&M

#### Vacant Developed Lot Supply



Single Family & Multi-Family Permits

25K

20K

15K

6.2K

6.2K

8.2K

8.9K

11.5K

11.6K

13.6K

15.3K

16.8K

15.6K

15.6K

10.9K

11.3K

11.7K

11.7K

11.6K

13.6K

15.3K

16.8K

15.6K

15.6K

15.6K

15.6K

15.6K

#### ANNUALIZED NEW HOME STARTS



16,485 2019 18,905

> 14.7%▲

#### ANNUALIZED NEW HOME CLOSINGS



16,284 2019 18,708

#### AVERAGE NEW HOME PRICE



\$372,512 Dec 2019 \$378,202

1.5% 🔺

#### Top 10 Builders by Closings - Last 12 Months



#### MLS RESALE STATISTICS - SINGLE FAMILY HOMES<sup>2</sup>

#### **CLOSED SALES LAST 12 MONTHS**



#### MEDIAN SALE PRICE



#### MONTHS OF INVENTORY



#### 12 MONTH SALES VOLUME





#### **ECONOMIC TRENDS<sup>2</sup>**



TOTAL NONFARM EMPLOYMENT (in thousands)

| AUSTIN   |          |  |  |
|----------|----------|--|--|
| Dec 20