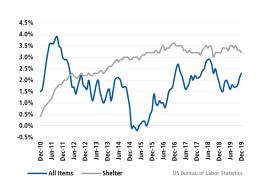

### ANNUALIZED NEW HOME CLOSINGS



16,284 2019 18,708

#### AVERAGE NEW HOME PRICE



\$372,512 Dec 2019 \$378,202

1.5% 🔺

#### Top 10 Builders by Closings - Last 12 Months



#### MLS RESALE STATISTICS - SINGLE FAMILY HOMES<sup>2</sup>

#### **CLOSED SALES LAST 12 MONTHS**



#### MEDIAN SALE PRICE



#### MONTHS OF INVENTORY



#### 12 MONTH SALES VOLUME





#### **ECONOMIC TRENDS<sup>2</sup>**



TOTAL NONFARM EMPLOYMENT (in thousands)

| AUSTIN   |          |  |  |
|----------|----------|--|--|
| Dec 2018 | Dec 2019 |  |  |
| 1 002 0  | 1 110 0  |  |  |

Dec 2018 1,082.0 | 1,119.8

12,711.0 13,055.2 **▲** 2.7%

Dec 2019

EMPLOYMENT GROWTH

#### **AUSTIN**

Annualized Employment Change\*

2.5%

Annualized Employment Change\*

1.9%



#### Consumer Price Index - Total CPI vs Shelter



#### Healthy YOY Employment Growth Seen In

| ifi