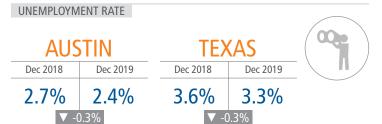

## **AUSTIN MARKET REPORT** MARKET INSIGHTS • 4Q19 \$378,202 Year over Year Job Growth Austin Unemployment Rate Median New Home Price Land Advisors ORGANIZATION LANDADVISORS.COM

#### **ECONOMIC TRENDS<sup>2</sup>**

TOTAL NONFARM EMPLOYMENT (in thousands)

| AUSTIN   |          |  |  |
|----------|----------|--|--|
| Dec 2018 | Dec 2019 |  |  |
| 1 002 0  | 1 110 0  |  |  |

Dec 2018 1,082.0 | 1,119.8

12,711.0 13,055.2 **▲** 2.7%

Dec 2019

EMPLOYMENT GROWTH

#### **AUSTIN**

Annualized Employment Change\*

2.5%

Annualized Employment Change\*

1.9%