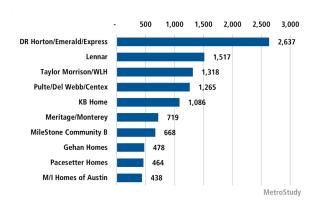

GHTS • 4Q19 \$378,202 Year over Year Job Growth Austin Unemployment Rate Median New Home Price Land Advisors ORGANIZATION LANDADVISORS.COM



#### **NEW HOUSING TRENDS<sup>1</sup>**

# New & Existing Homes Sold 40K 35K 30K 25K 20.4K 19.5K 2009 2010 2011 2012 2013 2014 2015 2016 2017 2018 2019 Texas A&M

#### Vacant Developed Lot Supply



Single Family & Multi-Family Permits

25K

20K

15K

6.2K

6.2K

8.2K

8.9K

11.5K

11.6K

13.6K

15.3K

16.8K

15.6K

15.6K

10.9K

11.3K

11.7K

11.7K

11.6K

13.6K

15.3K

16.8K

15.6K

15.6K

15.6K

15.6K

15.6K

#### ANNUALIZED NEW HOME STARTS



16,485 2019 18,905

> 14.7%▲

#### ANNUALIZED NEW HOME CLOSINGS



16,284 2019 18,708

#### AVERAGE NEW HOME PRICE



\$372,512 Dec 2019 \$378,202

1.5% 🔺

#### Top 10 Builders by Closings - Last 12 Months



#### MLS RESALE STATISTICS - SINGLE FAMILY HOMES<sup>2</sup>

#### **CLOSED SALES LAST 12 MONTHS**



#### MEDIAN SALE PRICE



#### MONTHS OF INVENTORY



#### 12 MONTH SALES VOLUME





#### **ECONOMIC TRENDS<sup>2</sup>**



TOTAL NONFARM EMPLOYMENT (in thousands)

| AUSTIN   |          |  |  |
|----------|----------|--|--|
| Dec 2018 | Dec 2019 |  |  |
| 1 002 0  | 1 110 0  |  |  |

Dec 2018 1,082.0 | 1,119.8

12,711.0 13,055.2 **▲** 2.7%

Dec 2019

EMPLOYMENT GROWTH

#### **AUSTIN**

Annualized Employment Change\*

2.5%

Annualized Employment Change\*

1.9%



#### Consumer Price Index - Total CPI vs Shelter



#### Healthy YOY Employment Growth Seen In

| ifi