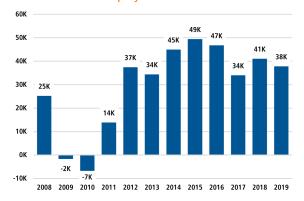

#### **Employment Growth**

Bureau of Labor Statistics, average YOY monthly employment change