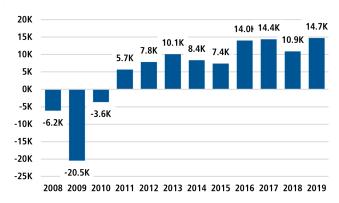

#### EMPLOYMENT GROWTH

#### **Employment Growth**

Bureau of Labor Statistics average YOY monthly employment change.