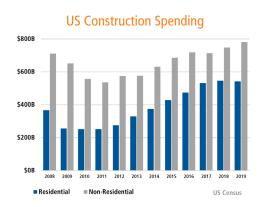

mes



#### Single Family & Multi-Family Permits



# 2018 7,769 2019 9,150 NEW HOME CLOSINGS¹ 2018





#### MEDIAN NEW HOME PRICE - ADA COUNTY<sup>1</sup>



#### Top 10 Builders by Permits YTD



## MLS RESALE STATISTICS - SINGLE FAMILY HOMES<sup>1</sup>

#### ADA COUNTY

#### MEDIAN SALE PRICE

#### **CANYON COUNTY**

MEDIAN SALE PRICE

Dec 2018 Dec 2019 \$229,000 • \$11.4% \$255,000

#### TOTAL DOLLAR VOLUME SOLD



#### TOTAL DOLLAR VOLUME SOLD





## **ECONOMIC TRENDS<sup>3</sup>**



#### TOTAL NONFARM EMPLOYMENT (in thousands)

| BOISE    |          |  |
|----------|----------|--|
| Dec 2018 | Dec 2019 |  |
| 336 5    | 345 7    |  |

# Dec 2018 Dec 2019

740.0 761.1

#### EMPLOYMENT GROWTH

# **BOISE**

Annualized Employment Change\*

4.5%

Annualized Employment Change\*

2.5%



#### Consumer Price Index - Total CPI vs Shelter



# Healthy YOY Employment Growth Seen In

| สน์      | Financial Activities              | 5.9% |
|----------|-----------------------------------|------|
| <b>4</b> | Education and Health Services     | 4.9% |
| 71       | Mining, Logging, and Construction | 4.1% |
| 00       | Manufacturing                     | 4.1% |

#### **Employment Growth**



Bureau of Labor Statistics average YOY monthly employment change.

#### Population Growth & Total Population



# The Nation's Leading Land Brokerage & Advisory Firm

Sales • Capital • M&A • Advisory

24 offices across the nation

65+ specialized advisors

35+ staff professionals

\$24+ billion in sales since 1987

SCOTTSDALE, AZ

CASA GRANDE, AZ

PRESCOTT,

TUCSON, AZ

IRVINE, CA

BAY AREA,