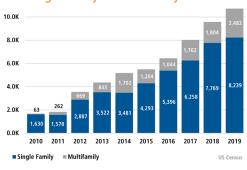

# **BOISE** MARKET REPORT MARKET INSIGHTS • 4Q19 \$392,400 Boise Unemployment Rate Annualized Job Growth Ada County Median New Home Price New Home Permits Up Land Advisors® ORGANIZATION LANDADVISORS.COM



#### **NEW HOUSING TRENDS<sup>2</sup>**

#### **New & Existing Homes Sold**



#### Median Price New & Existing Homes



#### Single Family & Multi-Family Permits



# 2018 7,769 2019 9,150 NEW HOME CLOSINGS¹ 2018





#### MEDIAN NEW HOME PRICE - ADA COUNTY<sup>1</sup>



#### Top 10 Builders by Permits YTD



## MLS RESALE STATISTICS - SINGLE FAMILY HOMES<sup>1</sup>

#### ADA COUNTY

#### MEDIAN SALE PRICE

#### **CANYON COUNTY**

MEDIAN SALE PRICE

Dec 2018 Dec 2019 \$229,000 • \$11.4% \$255,000

#### TOTAL DOLLAR VOLUME SOLD



#### TOTAL DOLLAR VOLUME SOLD





## **ECONOMIC TRENDS<sup>3</sup>**



#### TOTAL NONFARM EMPLOYMENT (in thousands)

| BOISE    |          |  |
|----------|----------|--|
| Dec 2018 | Dec 2019 |  |
| 336 5    | 345 7    |  |

# Dec 2018 Dec 2019

740.0 761.1

#### EMPLOYMENT GROWTH

# **BOISE**

Annualized Employment Change\*

4.5%

Annualized Employment Change\*

2.5%



#### Consumer Price Index - Total CPI vs Shelter