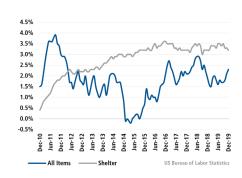

# 2018 7,769 2019 9,150 NEW HOME CLOSINGS¹ 2018





#### MEDIAN NEW HOME PRICE - ADA COUNTY<sup>1</sup>



#### Top 10 Builders by Permits YTD



## MLS RESALE STATISTICS - SINGLE FAMILY HOMES<sup>1</sup>

#### ADA COUNTY

#### MEDIAN SALE PRICE

#### **CANYON COUNTY**

MEDIAN SALE PRICE

Dec 2018 Dec 2019 \$229,000 • \$11.4% \$255,000

#### TOTAL DOLLAR VOLUME SOLD



#### TOTAL DOLLAR VOLUME SOLD





## **ECONOMIC TRENDS<sup>3</sup>**



#### TOTAL NONFARM EMPLOYMENT (in thousands)

| BOISE    |          |  |
|----------|----------|--|
| Dec 2018 | Dec 2019 |  |
| 336 5    | 345 7    |  |

# Dec 2018 Dec 2019

740.0 761.1

#### EMPLOYMENT GROWTH

# **BOISE**

Annualized Employment Change\*

4.5%

Annualized Employment Change\*

2.5%



#### Consumer Price Index - Total CPI vs Shelter



# Healthy YOY Employment Growth Seen In

| สน์      | Financial Activities              | 5.9% |
|----------|-----------------------------------|------|
| <b>4</b> | Education and Health Services     | 4.9% |
| 71       | Mining, Logging, and Construction | 4.1% |
| 00       | Manufacturing                     | 4.1% |

#### **Employment Growth**



Bureau of Labor Statistics average YOY monthly employment change.

#### Population Growth & Total Population



# The Nation's Leading Land Brokerage & Advisory Firm

Sales • Capital • M&A • Advisory

24 offices across the nation

65+ specialized advisors

35+ staff professionals

\$24+ billion in sales since 1987

SCOTTSDALE, AZ

CASA GRANDE, AZ

PRESCOTT,

TUCSON, AZ

IRVINE, CA

BAY AREA, CA

COACHELLA VALLEY, CA

PASADENA, CA

ROSEVILLE,