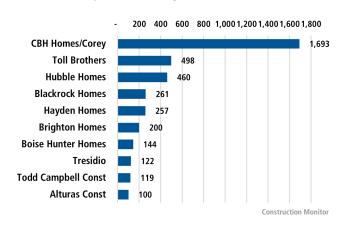

# **BOISE** MARKET REPORT MARKET INSIGHTS • 4Q19 \$392,400 Boise Unemployment Rate Annualized Job Growth Ada County Median New Home Price New Home Permits Up Land Advisors® ORGANIZATION LANDADVISORS.COM



#### **NEW HOUSING TRENDS<sup>2</sup>**

#### **New & Existing Homes Sold**



#### Median Price New & Existing Homes



#### Single Family & Multi-Family Permits



# 2018 7,769 2019 9,150 NEW HOME CLOSINGS¹ 2018





#### MEDIAN NEW HOME PRICE - ADA COUNTY<sup>1</sup>



#### Top 10 Builders by Permits YTD



## MLS RESALE STATISTICS - SINGLE FAMILY HOMES<sup>1</sup>

#### ADA COUNTY

#### MEDIAN SALE PRICE

#### **CANYON COUNTY**

MEDIAN SALE PRICE

Dec 2018 Dec 2019 \$229,000 • \$11.4% \$255,000

#### TOTAL DOLLAR VOLUME SOLD



#### TOTAL DOLLAR VOLUME SOLD





## **ECONOMIC TRENDS<sup>3</sup>**



#### TOTAL NONFARM EMPLOYMENT (in thousands)

| BOISE    |          |  |
|----------|----------|--|
| Dec 2018 | Dec 2019 |  |
| 336 5    | 345 7    |  |

# Dec 2018 Dec 2019

740.0 761.1

#### EMPLOYMENT GROWTH

# **BOISE**

Annualized Employment Change\*

4.5%

Annualized Employment Change\*

2.5%



#### Consumer Price Index - Total CPI vs Shelter



# Healthy YOY Employment Growth Seen In

| สน์      | Financial Activities              | 5.9% |
|----------|----------------------------------