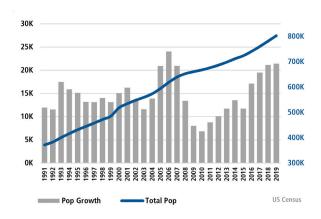

EMPLOYMENT (in thousands)

| BOISE    |          |  |
|----------|----------|--|
| Dec 2018 | Dec 2019 |  |
| 336 5    | 345 7    |  |

# Dec 2018 Dec 2019

740.0 761.1

#### EMPLOYMENT GROWTH

# **BOISE**

Annualized Employment Change\*

4.5%

Annualized Employment Change\*

2.5%



#### Consumer Price Index - Total CPI vs Shelter



# Healthy YOY Employment Growth Seen In

| สน์      | Financial Activities              | 5.9% |
|----------|-----------------------------------|------|
| <b>4</b> | Education and Health Services     | 4.9% |
| 71       | Mining, Logging, and Construction | 4.1% |
| 00       | Manufacturing                     | 4.1% |

#### **Employment Growth**



Bureau of Labor Statistics average YOY monthly employment change.

#### Population Growth & Total Population



# The Nation's Leading Land Brokerage & Advisory Firm

Sales • Capital • M&A • Advisory

24 offices across the nation

65+ specialized advisors

35+ staff professionals

\$24+ billion in sales since 1987

SCOTTSDALE, AZ

CASA GRANDE, AZ

PRESCOTT,

TUCSON, AZ

IRVINE, CA

BAY AREA, CA

COACHELLA VALLEY, CA

PASADENA, CA

ROSEVILLE, CA

SAN DIEGO, CA

SANTA BARBARA, CA

VALENCIA CA

ORLANDO E

TANADA FI

BOISE, ID

CHARLOTTE, NO

ALDIIOHEDOHE NIN

LAS VEGAS NV

RENO N

ALICTINI TA

DALLAS-FORT WORTH TX

HOUSTON, T>

SAIT LAKE CITY 117

BELLEVUE, WA

**FUTURE OFFICES** 

DENVER, CO

ATLANTA, GA

PORTLAND, OF

CHARLESTON, SC

DC - NORTHERN VIRGINIA

Boise Market Advisor:

Tyler Johnson | tjohnson@landadvisors.com 3597 East Monarch Sky Lane, Suite F240, Meridian, Idaho 83646

Phone: 208.366.