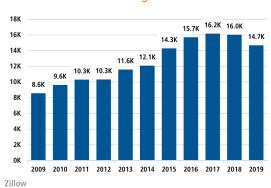

# **BOISE** MARKET REPORT MARKET INSIGHTS • 4Q19 \$392,400 Boise Unemployment Rate Annualized Job Growth Ada County Median New Home Price New Home Permits Up Land Advisors® ORGANIZATION LANDADVISORS.COM



#### **NEW HOUSING TRENDS<sup>2</sup>**

#### **New & Existing Homes Sold**



#### Median Price New & Existing Homes



#### Single Family & Multi-Family Permits



# 2018 7,769 2019 9,150 NEW HOME CLOSINGS¹ 2018





#### MEDIAN NEW HOME PRICE - ADA COUNTY<sup>1</sup>



#### Top 10 Builders by Permits YTD



## MLS RESALE STATISTICS - SINGLE FAMILY HOMES<sup>1</sup>

#### ADA COUNTY

#### MEDIAN SALE PRICE

#### **CANYON COUNTY**

MEDIAN SALE PRICE

Dec 2018 Dec 2019 \$229,000 • \$11.4% \$255,000

#### TOTAL DOLLAR VOLUME SOLD



#### TOTAL DOLLAR VOLUME SOLD





## **ECONOMIC TRENDS<sup>3</sup>**



#### TOTAL NONFARM EMPLOYMENT (in thousands)

| BOISE    |          |  |
|----------|----------|--|
| Dec 2018 | Dec 2019 |  |
| 336 5    | 345 7    |  |

# Dec 2018 Dec 2019

740.0 761.1

#### EMPLOYMENT GROWTH

# **BOISE**

Annualized Employment Change\*

4.5%

A