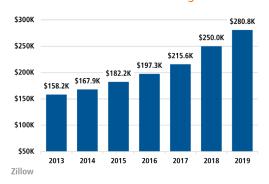

#### Median Price New & Existing Homes

#### MEDIAN NEW HOME PRICE - ADA COUNTY<sup>1</sup>