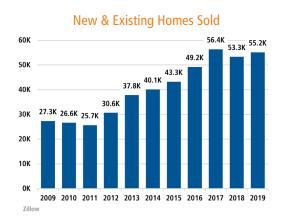

## **CHARLOTTE** MARKET REPORT







#### **NEW HOUSING TRENDS<sup>1</sup>**



#### Median Price New & Existing Homes





# ANNUALIZED NEW HOME STARTS 12,404 2019 12,543 ANNUALIZED NEW HOME CLOSINGS 12,383 2019 12,128



#### Top 10 Builders by Closings - Last 12 Months



#### MLS RESALE STATISTICS - SINGLE FAMILY HOMES<sup>2</sup>







#### **ECONOMIC TRENDS<sup>3</sup>**



 CHARLOTTE

 Dec 2018
 Dec 2019

 3.4%
 3.1%

 ▼ -0.3%

## NORTH CAROLINA Dec 2018 Dec 2019

3.7% 3.3% ▼ -0.4%

#### TOTAL NONFARM EMPLOYMENT (in thousands)

CHARLOTTE
Dec 2018 Dec 2019

1,222.2 1,255.8

NORTH CAROLINA

Dec 2018 Dec 2019

4,530.1 4,620.4

▲ 2.0%

#### EMPLOYMENT GROWTH

#### CHARLOTTE

Annualized Employment Change\*

2.0%

#### **NORTH CAROLINA**

Annualized Employment Change\*

1.4%



#### Consumer Price Index - Total CPI vs Shelter



### Healthy YOY Employment Growth S