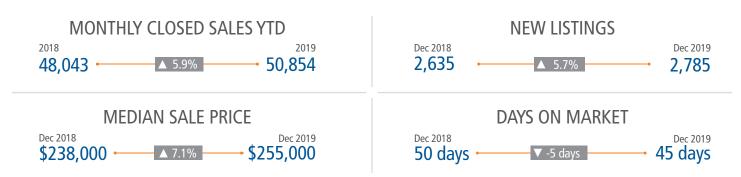

## **CHARLOTTE** MARKET REPORT







#### **NEW HOUSING TRENDS<sup>1</sup>**



#### Median Price New & Existing Homes





# ANNUALIZED NEW HOME STARTS 12,404 2019 12,543 ANNUALIZED NEW HOME CLOSINGS 12,383 2019 12,128



#### Top 10 Builders by Closings - Last 12 Months



#### MLS RESALE STATISTICS - SINGLE FAMILY HOMES<sup>2</sup>







#### **ECONOMIC TRENDS<sup>3</sup>**



 CHARLOTTE

 Dec 2018
 Dec 2019

 3.4%
 3.1%

 ▼ -0.3%

## NORTH CAROLINA Dec 2018 Dec 2019

3.7% 3.3% ▼ -0.4%

#### TOTAL NONFARM EMPLOYMENT (in thousands)

CHARLOTTE
Dec 2018 Dec 2019

1,222.2 1,255.8

NORTH CAROLINA

Dec 2018 Dec 2019

4,530.1 4,620.4

▲ 2.0%

#### EMPLOYMENT GROWTH

#### CHARLOTTE

Annualized Employment Change\*

2.0%

#### **NORTH CAROLINA**

Annualized Employment Change\*

1.4%



#### Consumer Price Index - Total CPI vs Shelter



### Healthy YOY Employment Growth Seen In

| สน์ | Financial Activities               | 6.3% |
|-----|------------------------------------|------|
|     | Information                        | 5.4% |
|     | Leisure and Hospitality            | 5.3% |
|     | Professional and Business Services |