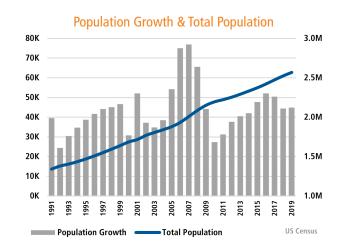

NORTH CAROLINA Dec 2018 Dec 2019

3.7% 3.3% ▼ -0.4%

#### TOTAL NONFARM EMPLOYMENT (in thousands)

CHARLOTTE
Dec 2018 Dec 2019

1,222.2 1,255.8

NORTH CAROLINA

Dec 2018 Dec 2019

4,530.1 4,620.4

▲ 2.0%

#### EMPLOYMENT GROWTH

#### CHARLOTTE

Annualized Employment Change\*

2.0%

#### **NORTH CAROLINA**

Annualized Employment Change\*

1.4%



#### Consumer Price Index - Total CPI vs Shelter



### Healthy YOY Employment Growth Seen In

| สน์ | Financial Activities               | 6.3% |
|-----|------------------------------------|------|
|     | Information                        | 5.4% |
|     | Leisure and Hospitality            | 5.3% |
|     | Professional and Business Services | 3.7% |

#### **Employment Growth**



Bureau of Labor Statistics average YOY monthly employment change



# The Nation's Leading Land Brokerage & Advisory Firm

Sales • Capital • M&A • Advisory

24 offices across the nation

65+ specialized advisors

35+ staff professionals

\$24+ billion in sales since 1987

SCOTTSDALE, AZ

CASA GRANDE, AZ

PRESCOTT,

TUCSON, AZ

IRVINE, CA

BAY AREA, CA

COACHELLA VALLEY, CA

PASADENA, CA

ROSEVILLE, CA

SAN DIEGO, CA

SANTA BARBARA, CA

VALENCIA CA

ORLANDO E

TAMPA FI

BOISE, ID

CHARLOTTE, N

ALBUOUEROUE, NM

LAS VEGAS, N

RENO, N

AUSTIN, TX

DALLAS-FORT WORTH, TX

HOUSTON, TX

SALT LAKE CITY, U

BELLEVUE, WA

**FUTURE OFFICES** 

DENVER, CC

ATLANTA, GA

PORTLAND, OF

CHARLESTON, SC

DC - NORTHERN VIRGINIA

Charlotte Market Team:

Forde Britt | fbritt@landadvisors.com

Hayes Faulkenberry | hfaulkenberry@landadvisors.com

Mariel Ellerbe | mellerbe@land