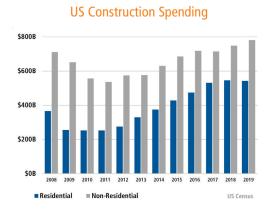

#### **ECONOMIC TRENDS<sup>3</sup>**

 CHARLOTTE

 Dec 2018
 Dec 2019

 3.4%
 3.1%

 ▼ -0.3%