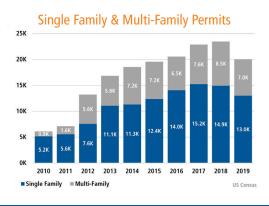

# ANNUALIZED NEW HOME STARTS 12,404 2019 12,543 ANNUALIZED NEW HOME CLOSINGS 12,383 2019 12,128