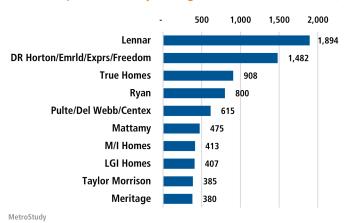

## **CHARLOTTE** MARKET REPORT







#### **NEW HOUSING TRENDS<sup>1</sup>**



#### Median Price New & Existing Homes





# ANNUALIZED NEW HOME STARTS 12,404 2019 12,543 ANNUALIZED NEW HOME CLOSINGS 12,383 2019 12,128



#### Top 10 Builders by Closings - Last 12 Months



#### MLS RESALE STATISTICS - SINGLE FAMILY HOMES<sup>2</sup>







#### **ECONOMIC TRENDS<sup>3</sup>**



 CHARLOTTE

 Dec 2018
 Dec 2019

 3.4%
 3.1%

 ▼ -0.3%

## NORTH CAROLINA Dec 2018 Dec 2019

3.7% 3.3% ▼ -0.4%

#### TOTAL NONFARM EMPLOYMENT (in thousands)

CHARLOTTE
Dec 2018 Dec 2019

1,222.2 1,255.8

NORTH CAROLINA

Dec 2018 Dec 2019

4,530.1 4,620.4

▲ 2.0%

#### EMPLOYMENT GROWTH

#### CHARLOTTE

Annualized Employment Change\*

2.0%

#### **NORTH CAROLINA**

Annualized Employment Change\*

1.4%



#### Consumer Price Index - Total CPI vs Shelter



### Healthy YOY Employment Growth Seen In

| สน์ | Financial Activities               | 6.3% |
|-----|------------------------------------|------|
|     | Information                        | 5.4% |
|     | Leisure and Hospitality