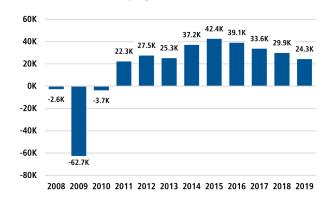

# ANNUALIZED NEW HOME STARTS 12,404 2019 12,543 ANNUALIZED NEW HOME CLOSINGS 12,383 2019 12,128