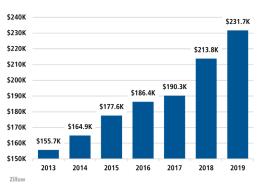

## **CHARLOTTE** MARKET REPORT







#### **NEW HOUSING TRENDS<sup>1</sup>**



#### Median Price New & Existing Homes





# ANNUALIZED NEW HOME STARTS 12,404 2019 12,543 ANNUALIZED NEW HOME CLOSINGS 12,383 2019 12,128



#### Top 10 Builders by Closings - Last 12 Months



#### MLS RESALE STATISTICS - SINGLE FAMILY HOMES<sup>2</sup>







#### **ECONOMIC TRENDS<sup>3</sup>**



 CHARLOTTE

 Dec 2018
 Dec 2019

 3.4%
 3.1%

 ▼ -0.3%

## NORTH CAROLINA Dec 2018 Dec 2019

3.7% 3.3% ▼ -0.4%

#### TOTAL NONFARM EMPLOYMENT (in thousands)

CHARLOTTE
Dec 2018 Dec 2019

1,222.2 1,255.8

NORTH CAROLINA

Dec 2018 Dec 2019

4,530.1 4,620.4

▲ 2.0%

#### EMPLOYMENT GROWTH

#### CHARLOTTE

Annualized Employment Change\*

2.0%

#### **NORTH CAROLINA**

Annualized Employment Change\*

1.4%



#### Consumer Price Index - Total CPI vs Shelter



### Healthy YOY Employment Growth Seen In

| สน์ | Financial Activities