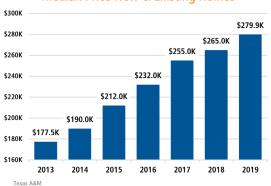

# **NEW HOUSING TRENDS<sup>1</sup>**

#### **New & Existing Homes Sold**



## Median Price New & Existing Homes



#### Single Family & Multi-Family Permits



#### ANNUALIZED NEW HOME STARTS



## ANNUALIZED NEW HOME CLOSINGS



#### AVERAGE NEW HOME PRICE



#### Top 10 Builders by Closings - Last 12 Months



## MLS RESALE STATISTICS<sup>2</sup>

# **CLOSED SALES LAST 12 MONTHS**



# MEDIAN SALE PRICE



# MONTHS OF INVENTORY



## 12 MONTH SALES VOLUME





# **ECONOMIC TRENDS**<sup>3</sup>











# Healthy YOY Employment Growth Seen In

| M        | Mining, Logging, and Construction  | 8.6% |
|----------|------------------------------------|------|
| สน์      | Financial Activities               | 5.9% |
|          | Professional and Business Services | 4.3% |
| <b>Q</b> | Education and Health Services      | 3.8% |

#### **Employment Growth**



Bureau of Labor Statistics average YOY month