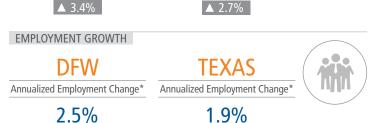

# Healthy YOY Employment Growth Seen In

| M        | Mining, Logging, and Construction  | 8.6% |
|----------|------------------------------------|------|
| สน์      | Financial Activities               | 5.9% |
|          | Professional and Business Services | 4.3% |
| <b>Q</b> | Education and Health Services      | 3.8% |

#### **Employment Growth**

Bureau of Labor Statistics average YOY monthly employment change.