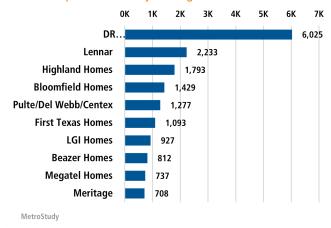

# **NEW HOUSING TRENDS<sup>1</sup>**

#### **New & Existing Homes Sold**



## Median Price New & Existing Homes



#### Single Family & Multi-Family Permits



#### ANNUALIZED NEW HOME STARTS



## ANNUALIZED NEW HOME CLOSINGS



#### AVERAGE NEW HOME PRICE



#### Top 10 Builders by Closings - Last 12 Months



## MLS RESALE STATISTICS<sup>2</sup>

# **CLOSED SALES LAST 12 MONTHS**



# MEDIAN SALE PRICE



# MONTHS OF INVENTORY



## 12 MONTH SALES VOLUME





# **ECONOMIC TRENDS**<sup>3</sup>











# Healthy YOY Employment Growth Seen In

| M        | Mining, Logging, and Construction  | 8.6% |
|----------|------------------------------------|------|
| สน์      | Financial Activities               | 5.9% |
|          | Professional and Business Services | 4.3% |
| <b>Q</b> | Education and Health Services      | 3.8% |

#### **Employment Growth**



Bureau of Labor Statistics average YOY monthly employment change.

## **Population Growth & Total Population**



# The Nation's Leading Land Brokerage & Advisory Firm

24 offices across the nation

65+ specialized advisors

35+ staff professi