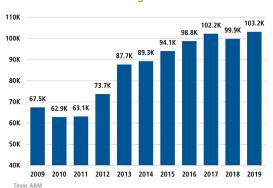

# **NEW HOUSING TRENDS<sup>1</sup>**

#### **New & Existing Homes Sold**



## Median Price New & Existing Homes



#### Single Family & Multi-Family Permits



#### ANNUALIZED NEW HOME STARTS



## ANNUALIZED NEW HOME CLOSINGS



#### AVERAGE NEW HOME PRICE



#### Top 10 Builders by Closings - Last 12 Months



## MLS RESALE STATISTICS<sup>2</sup>

# **CLOSED SALES LAST 12 MONTHS**



# MEDIAN SALE PRICE



# MONTHS OF INVENTORY



## 12 MONTH SALES VOLUME





# **ECONOMIC TRENDS**<sup>3</sup>











# Healthy YOY Employment Growth Seen In

| M        | Mining, Logging, and Construction  | 8.6% |
|----------|------------------------------------|------|
| สน์      | Financial Activities               | 5.9% |
|          | Professional and Business Services | 4.3% |
| <b>Q</b> | Education and Health Services      | 3.8% |

#### **Employment Growth**



Bure