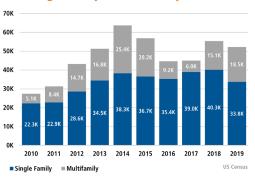

## **HOUSTON** MARKET REPORT













LANDADVISORS.COM



#### **NEW HOUSING TRENDS<sup>1</sup>**

#### New & Existing Homes Sold



#### Median Price New & Existing Homes



Single Family & Multi-Family Permits



#### ANNUALIZED NEW HOME STARTS



#### ANNUALIZED NEW HOME CLOSINGS



#### AVERAGE NEW HOME PRICE



#### Top 10 Builders by Closings - Last 12 months



#### MLS RESALE STATISTICS - SINGLE FAMILY HOMES<sup>2</sup>

#### **CLOSED SALES LAST 12 MONTHS**



#### MEDIAN SALE PRICE



#### MONTHS OF INVENTORY



#### 12 MONTH SALES VOLUME





#### **ECONOMIC TRENDS<sup>3</sup>**



Dec 2018



#### HOUSTON Dec 2018 Dec 2019

3,137.7 3,225.7

12,711.0 13,055.2

Dec 2019

**▲** 2.8% ▲ 2.7%

#### EMPLOYMENT GROWTH

### **HOUSTON**

Annualized Employment Change\*

1.8%

Annualized Employment Change\*

1.9%



#### Consumer Price Index - Total CPI vs Shelter



#### Healthy YOY Employment Growth Seen In

| M          | Mining, Logging, and Construction    | 5.3% |
|------------|---------------