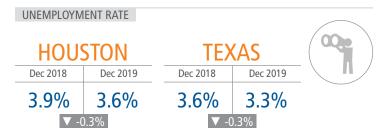

#### **ECONOMIC TRENDS<sup>3</sup>**

Dec 2018

#### HOUSTON Dec 2018 Dec 2019

3,137.7 3,225.7

12,711.0 13,055.2

Dec 2019

**▲** 2.8% ▲ 2.7%

#### EMPLOYMENT GROWTH

### **HOUSTON**

Annualized Employment Change\*

1.8%

Annualized Employment Change\*

1.9%