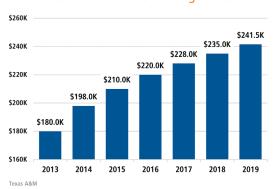

## **HOUSTON** MARKET REPORT













LANDADVISORS.COM



#### **NEW HOUSING TRENDS<sup>1</sup>**

#### New & Existing Homes Sold



#### Median Price New & Existing Homes



Single Family & Multi-Family Permits



#### ANNUALIZED NEW HOME STARTS



#### ANNUALIZED NEW HOME CLOSINGS



#### AVERAGE NEW HOME PRICE



#### Top 10 Builders by Closings - Last 12 months



#### MLS RESALE STATISTICS - SINGLE FAMILY HOMES<sup>2</sup>

#### **CLOSED SALES LAST 12 MONTHS**



#### MEDIAN SALE PRICE



#### MONTHS OF INVENTORY



#### 12 MONTH SALES VOLUME





#### **ECONOMIC TRENDS<sup>3</sup>**



Dec 2018



#### HOUSTON Dec 2018 Dec 2019

3,137.7 3,225.7

12,711.0 13,055.2

Dec 2019

**▲** 2.8% ▲ 2.7%

#### EMPLOYMENT GROWTH

### **HOUSTON**

Annualized Employment Change\*

1.8%

Annualized Employment Change\*

1.9%



#### Consumer Price Index - Total CPI vs Shelter



#### Healthy YOY Employment Growth Seen In

| M          | Mining, Logging, and Construction