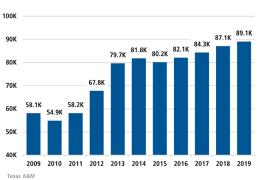

## **HOUSTON** MARKET REPORT













LANDADVISORS.COM



#### **NEW HOUSING TRENDS<sup>1</sup>**

#### New & Existing Homes Sold



#### Median Price New & Existing Homes



Single Family & Multi-Family Permits



#### ANNUALIZED NEW HOME STARTS



#### ANNUALIZED NEW HOME CLOSINGS



#### AVERAGE NEW HOME PRICE



#### Top 10 Builders by Closings - Last 12 months



#### MLS RESALE STATISTICS - SINGLE FAMILY HOMES<sup>2</sup>

#### **CLOSED SALES LAST 12 MONTHS**



#### MEDIAN SALE PRICE



#### MONTHS OF INVENTORY



#### 12 MONTH SALES VOLUME





#### **ECONOMIC TRENDS<sup>3</sup>**



Dec 2018



#### HOUSTON Dec 2018 Dec 2019

3,137.7 3,225.7

12,711.0 13,055.2

Dec 2019

**▲** 2.8% ▲ 2.7%

#### EMPLOYMENT GROWTH

### **HOUSTON**

Annualized Employment Change\*

1.8%

Annualized Employment Change\*

1.9%



#### Consumer Price Index - Total CPI vs Shelter



#### Healthy YOY Employment Growth Seen In

| M