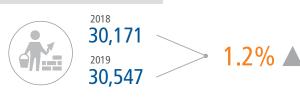

## **HOUSTON** MARKET REPORT













LANDADVISORS.COM



#### **NEW HOUSING TRENDS<sup>1</sup>**

#### New & Existing Homes Sold



#### Median Price New & Existing Homes



Single Family & Multi-Family Permits



#### ANNUALIZED NEW HOME STARTS



#### ANNUALIZED NEW HOME CLOSINGS



#### AVERAGE NEW HOME PRICE



#### Top 10 Builders by Closings - Last 12 months



#### MLS RESALE STATISTICS - SINGLE FAMILY HOMES<sup>2</sup>

#### **CLOSED SALES LAST 12 MONTHS**



#### MEDIAN SALE PRICE



#### MONTHS OF INVENTORY



#### 12 MONTH SALES VOLUME





#### **ECONOMIC TRENDS<sup>3</sup>**



Dec 2018



#### HOUSTON Dec 2018 Dec 2019

3,137.7 3,225.7

12,711.0 13,055.2

Dec 2019

**▲** 2.8% ▲ 2.7%

#### EMPLOYMENT GROWTH

### **HOUSTON**

Annualized Employment Change\*

1.8%

Annualized Employment Change\*

1.9%



#### Consumer Price Index - Total CPI vs Shelter



#### Healthy YOY Employment Growth Seen In

| M          | Mining, Logging, and Construction    | 5.3% |
|------------|--------------------------------------|------|
| <