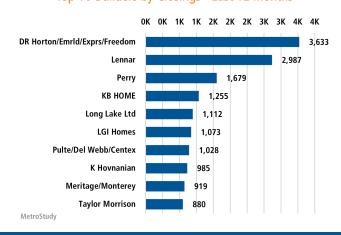

## **HOUSTON** MARKET REPORT













LANDADVISORS.COM



#### **NEW HOUSING TRENDS<sup>1</sup>**

#### New & Existing Homes Sold



#### Median Price New & Existing Homes



Single Family & Multi-Family Permits



#### ANNUALIZED NEW HOME STARTS



#### ANNUALIZED NEW HOME CLOSINGS



#### AVERAGE NEW HOME PRICE



#### Top 10 Builders by Closings - Last 12 months



#### MLS RESALE STATISTICS - SINGLE FAMILY HOMES<sup>2</sup>

#### **CLOSED SALES LAST 12 MONTHS**



#### MEDIAN SALE PRICE



#### MONTHS OF INVENTORY



#### 12 MONTH SALES VOLUME





#### **ECONOMIC TRENDS<sup>3</sup>**



Dec 2018



#### HOUSTON Dec 2018 Dec 2019

3,137.7 3,225.7

12,711.0 13,055.2

Dec 2019

**▲** 2.8% ▲ 2.7%

#### EMPLOYMENT GROWTH

### **HOUSTON**

Annualized Employment Change\*

1.8%

Annualized Employment Change\*

1.9%



#### Consumer Price Index - Total CPI vs Shelter



#### Healthy YOY Employment Growth Seen In

| M          | Mining, Logging, and Construction    | 5.3% |
|------------|--------------------------------------|------|
| <b>9</b> 7 | Education and Health Services        | 5.3% |
| 00         | Manufacturing                        | 4.2% |
|