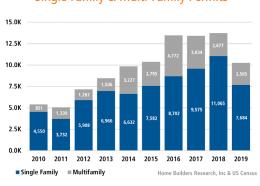

# LAS VEGAS MARKET REPORT MARKET INSIGHTS • 4Q19 \$391,000 Land Advisors® LANDADVISORS.COM



# **NEW HOUSING TRENDS<sup>1</sup>**



# Median Price New & Existing Homes



# Single Family & Multi-Family Permits



# **NEW HOME PERMITS**



# **NEW HOME CLOSINGS**



### MEDIAN NEW SF HOME PRICE



### Top Builders by Closings



# MLS RESALE STATISTICS - SINGLE FAMILY HOMES<sup>2</sup>







# **ACTIVE LISTINGS**



# MONTHS OF INVENTORY





# **ECONOMIC TRENDS<sup>3</sup>**



| LAS V    | EGAS     |  |
|----------|----------|--|
| Dec 2018 | Dec 2019 |  |
| 4.5%     | 3.5%     |  |
| ▼ -1.0%  |          |  |

# Dec 2018 4.3% 3.3% ▼ -1.0%

# TOTAL NONFARM EMPLOYMENT (in thousands)

| LAS V    | EGAS     |
|----------|----------|
| Dec 2018 | Dec 2019 |
| 1,023.3  | 1,048.5  |





# EMPLOYMENT GROWTH

# LAS VEGAS Annualized Employment Change\*

2.3%

# NEVADA

Annualized Employment Change\*

3.2%



# Consumer Price Index - Total CPI vs Shelter



# Healthy YOY Employment Growth Seen In

| In.