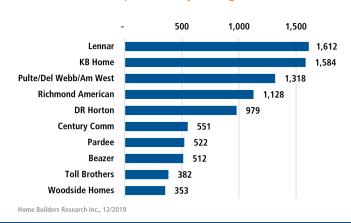

# LAS VEGAS MARKET REPORT MARKET INSIGHTS • 4Q19 \$391,000 Land Advisors® LANDADVISORS.COM



# **NEW HOUSING TRENDS<sup>1</sup>**



# Median Price New & Existing Homes



# Single Family & Multi-Family Permits



# **NEW HOME PERMITS**



# **NEW HOME CLOSINGS**



### MEDIAN NEW SF HOME PRICE



### Top Builders by Closings



# MLS RESALE STATISTICS - SINGLE FAMILY HOMES<sup>2</sup>







# **ACTIVE LISTINGS**



# MONTHS OF INVENTORY





# **ECONOMIC TRENDS<sup>3</sup>**



| LAS V    | EGAS     |  |
|----------|----------|--|
| Dec 2018 | Dec 2019 |  |
| 4.5%     | 3.5%     |  |
| ▼ -1.0%  |          |  |

# Dec 2018 4.3% 3.3% ▼ -1.0%

# TOTAL NONFARM EMPLOYMENT (in thousands)

| LAS V    | EGAS     |
|----------|----------|
| Dec 2018 | Dec 2019 |
| 1,023.3  | 1,048.5  |





# EMPLOYMENT GROWTH

# LAS VEGAS Annualized Employment Change\*

2.3%

# NEVADA

Annualized Employment Change\*

3.2%



# Consumer Price Index - Total CPI vs Shelter



# Healthy YOY Employment Growth Seen In

| In.        | Professional and Business Services   | 6.9% |
|------------|--------------------------------------|------|
|