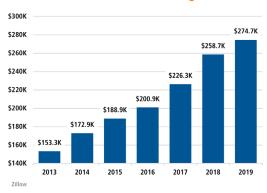

# LAS VEGAS MARKET REPORT MARKET INSIGHTS • 4Q19 \$391,000 Land Advisors® LANDADVISORS.COM



# **NEW HOUSING TRENDS<sup>1</sup>**



# Median Price New & Existing Homes



# Single Family & Multi-Family Permits



# **NEW HOME PERMITS**



# **NEW HOME CLOSINGS**



### MEDIAN NEW SF HOME PRICE



### Top Builders by Closings



# MLS RESALE STATISTICS - SINGLE FAMILY HOMES<sup>2</sup>







# **ACTIVE LISTINGS**



# MONTHS OF INVENTORY





# **ECONOMIC TRENDS<sup>3</sup>**



| LAS V    | EGAS     |  |
|----------|----------|--|
| Dec 2018 | Dec 2019 |  |
| 4.5%     | 3.5%     |  |
| ▼ -1.0%  |          |  |

# Dec 2018 4.3% 3.3% ▼ -1.0%

# TOTAL NONFARM EMPLOYMENT (in thousands)

| LAS V    | EGAS     |
|----------|----------|
| Dec 2018 | Dec 2019 |
| 1,023.3  | 1,048.5  |





# EMPLOYMENT GROWTH

# LAS VEGAS Annualized Employment Change\*

2.3%

# NEVADA

Annualized Employment Change\*

3.2%



# Consumer Price Index - Total CPI vs Shelter



# Hea