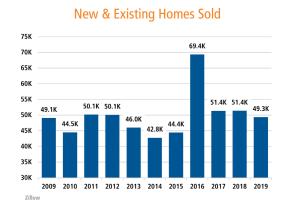

# LAS VEGAS MARKET REPORT MARKET INSIGHTS • 4Q19 \$391,000 Land Advisors® LANDADVISORS.COM



# **NEW HOUSING TRENDS<sup>1</sup>**



# Median Price New & Existing Homes



# Single Family & Multi-Family Permits



# **NEW HOME PERMITS**



# **NEW HOME CLOSINGS**



### MEDIAN NEW SF HOME PRICE



### Top Builders by Closings



# MLS RESALE STATISTICS - SINGLE FAMILY HOMES<sup>2</sup>







# **ACTIVE LISTINGS**



# MONTHS OF INVENTORY





# **ECONOMIC TRENDS<sup>3</sup>**



| LAS V    | EGAS     |  |
|----------|----------|--|
| Dec 2018 | Dec 2019 |  |
| 4.5%     | 3.5%     |  |
| ▼ -1.0%  |          |  |

# Dec 2018 4.3% 3.3% ▼ -1.0%

# TOTAL NONFARM EMPLOYMENT (in thousands)

| LAS V    | EGAS     |
|----------|----------|
| Dec 2018 | Dec 2019 |
| 1,023.3  | 1,048.5  |





# EMPLOYMENT GROWTH

# LAS VEGAS Annualized Employment Change\*

2.3%

# NEVADA

Annualized Employment Change\*

3.2%



# Consumer Pric