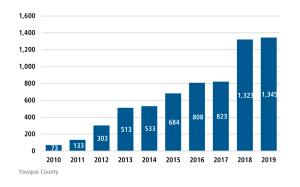

# NORTHERN ARIZONA MARKET REPORT



# MARKET INSIGHTS • 4Q19





Land Advisors





LANDADVISORS.COM



NORTHERN ARIZONA MARKET REPORT 4Q19



### **4Q19 HOUSING HIGHLIGHTS**





#### Prescott & Prescott Valley Single Family Permits



## **MLS RESALE STATISTICS**





#### Flagstaff MSA Single Family Permits



# FLAGSTAFF AREA<sup>2</sup>



▼-18 days

182 days -

164 days





## **ECONOMIC TRENDS<sup>5</sup>**



#### Prescott Population Growth & Total Population



#### Flagstaff Population Growth & Total Population



# Healthy YOY Employment Growth Seen In

| Ŧ          | Leisure and Hospitality           | 7.8% |
|------------|-----------------------------------|------|
|            | Mining, Logging, and Construction | 6.7% |
| <b></b>    | Financial Activities              | 5.0% |
| <b>o</b> o | Manufacturing                     | 2.5% |

Prescott MSA Employment Growth 3.0K 2 5 3 3 1,500 <sup>1,708</sup> 1,808 2.0K 1,316 1,008 900 850 1.0K 0.0K -1.0K -459 -2.0K -1,967 -2,600 -3.0K -4.0K -5.0K -5.025 -6.0K 20