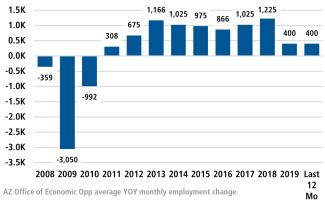

Prescott MSA Employment Growth 3.0K 2 5 3 3 1,500 <sup>1,708</sup> 1,808 2.0K 1,316 1,008 900 850 1.0K 0.0K -1.0K -459 -2.0K -1,967 -2,600 -3.0K -4.0K -5.0K -5.025 -6.0K 2008 2009 2010 2011 2012 2013 2014 2015 2016 2017 2018 2019

AZ Office of Economic Opp average YOY monthly employment change.

Flagstaff MSA Employment Growth