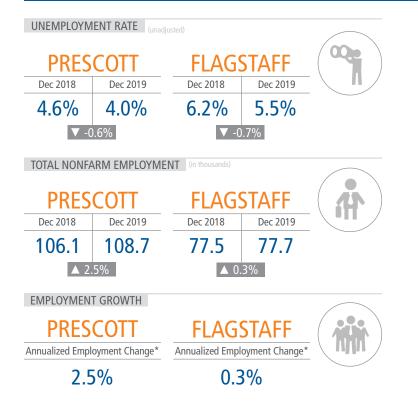

# NORTHERN ARIZONA MARKET REPORT



# MARKET INSIGHTS • 4Q19





Land Advisors





LANDADVISORS.COM



NORTHERN ARIZONA MARKET REPORT 4Q19



### **4Q19 HOUSING HIGHLIGHTS**





#### Prescott & Prescott Valley Single Family Permits



## **MLS RESALE STATISTICS**





#### Flagstaff MSA Single Family Permits



# FLAGSTAFF AREA<sup>2</sup>



▼-18 days

182 days -

164 days





## **ECONOMIC TRENDS<sup>5</sup>**



#### Prescott Population Growth & Total Population



#### Flagstaff Population Growth & Total Population



# Healthy YOY Employment Growth Seen In

| Ŧ          | Leisure and Hospitality           | 7.8% |
|------------|-----------------------------------|------|
|            | Mining, Logging, and Construction | 6.7% |
| <b></b>    | Financial Activities              | 5.0% |
| <b>o</b> o | Manufacturing                     | 2.5% |

Prescott MSA Employment Growth 3.0K 2 5 3 3 1,500 <sup>1,708</sup> 1,808 2.0K 1,316 1,008 900 850 1.0K 0.0K -1.0K -459 -2.0K -1,967 -2,600 -3.0K -4.0K -5.0K -5.025 -6.0K 2008 2009 2010 2011 2012 2013 2014 2015 2016 2017 2018 2019

AZ Office of Economic Opp average YOY monthly employment change.

Flagstaff MSA Employment Growth



# The Nation's Leading La