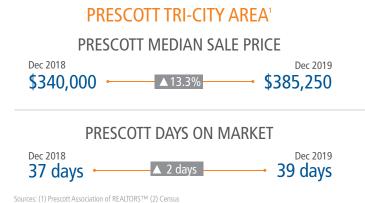

# NORTHERN ARIZONA MARKET REPORT



# MARKET INSIGHTS • 4Q19





Land Advisors





LANDADVISORS.COM



NORTHERN ARIZONA MARKET REPORT 4Q19



### **4Q19 HOUSING HIGHLIGHTS**





#### Prescott & Prescott Valley Single Family Permits



## **MLS RESALE STATISTICS**





#### Flagstaff MSA Single Family Permits



# FLAGSTAFF AREA<sup>2</sup>



▼-18 days

182 days -

164 days





## **ECONOMIC TRENDS<sup>5</sup>**



#### Prescott Population Growth & Total Population



#### Flagstaff Population Growth & Total Population



# Healthy YOY Employment Growth Seen In

| Ŧ          | Leisure and Hospitality           | 7.8% |
|------------|-----------------------------------|------|
|            | Mining, Logging, and Construction | 6.7% |
| <b></b>    | Financial Activities              | 5.0% |
| <b>o</b> o | Manufacturing                     | 2.5% |

Prescott MSA Employment Growth 3.0K 2 5 3 3 1,500 <sup>1,708</sup> 1,808 2.0K 1,316 1,008 900 850 1.0K 0.0K -1.0K -459 -2.0K -1,967 -2,600 -3.0K -4.0K -5.0K -5.025 -6.0K 2008 2009 2010 2011 2012 2013 2014