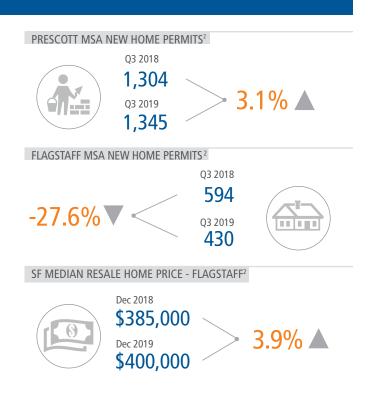

### **4Q19 HOUSING HIGHLIGHTS**

#### Prescott & Prescott Valley Single Family Permits

#### Flagstaff MSA Single Family Permits

# FLAGSTAFF AREA<sup>2</sup>

▼-18 days

182 days -

164 days