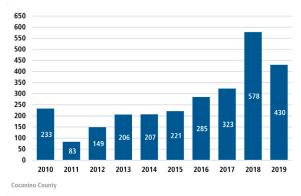

# NORTHERN ARIZONA MARKET REPORT



# MARKET INSIGHTS • 4Q19





Land Advisors





LANDADVISORS.COM



NORTHERN ARIZONA MARKET REPORT 4Q19



### **4Q19 HOUSING HIGHLIGHTS**





#### Prescott & Prescott Valley Single Family Permits



## **MLS RESALE STATISTICS**





#### Flagstaff MSA Single Family Permits



# FLAGSTAFF AREA<sup>2</sup>



▼-18 days

182 days -

164 days





## **ECONOMIC TRENDS<sup>5</sup>**



#### Prescott Population Growth & Total Population



#### Flagstaff Population Growth & Total Population



# Healthy YOY Employment Growth Seen In

| Ŧ          | Leisure and Hospitality           | 7.8% |
|------------|-----------------------------------|------|
|            | Mining, Logging, and Construction | 6.7% |
| <b></b>    | Financial Activities              | 5.0% |
| <b>o</b> o | Manufacturing                     | 2.5% |

Prescott MSA Employment Growth 3.0K 2 5 3 3 1,500 <sup>1,708</sup> 1,808 2.0K 1,316 1,008 900 850 1.0K 0.0K -1.0K -459 -2.0K -1,967 -2,600 -3.0K -4.0K -5.0K -5.025 -6.0K 2008 2009 2010 2011 2012 2013 2014 2015 2016 2017 2018 2019

AZ Office of Econom