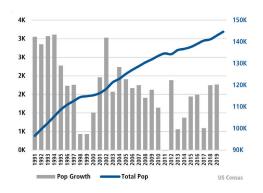

# NORTHERN ARIZONA MARKET REPORT



# MARKET INSIGHTS • 4Q19





Land Advisors





LANDADVISORS.COM



NORTHERN ARIZONA MARKET REPORT 4Q19



### **4Q19 HOUSING HIGHLIGHTS**





#### Prescott & Prescott Valley Single Family Permits



## **MLS RESALE STATISTICS**





#### Flagstaff MSA Single Family Permits



# FLAGSTAFF AREA<sup>2</sup>



▼-18 days

182 days -

164 days





## **ECONOMIC TRENDS<sup>5</sup>**



#### Prescott Population Growth & Total Population



#### Flagstaff Population Growth & Total Population



# Healthy YOY Employment Growth Seen In

| Ŧ          | Leisure and Hospitality           | 7.8% |
|------------|-----------------------------------|------|
|            | Mining, Logging, and Construction | 6.7% |
| <b></b>    | Financial Activities              | 5.0% |
| <b>o</b> o | Manufacturing                     | 2.5% |

Prescott MSA Employment Growth 3.0K 2 5 3 3 1,500 <sup>1,708</sup> 1,808 2.0K 1,316 1,008 900 850 1.0K 0.0K -1.0K -459 -2.0K -1,967 -2,600 -3.0K -4.0K -5.0K -5.025 -6.0K 2008 2009 2010 2011 2012 2013 2014 2015 2016 2017 2018 2019

AZ Office of Economic Opp average YOY monthly employment change.

Flagstaff MSA Employment Growth



# The Nation's Leading Land Brokerage & Advisory Firm

Sales • Capital • M&A • Advisory

- 24 offices across the nation
- 65+ speciali