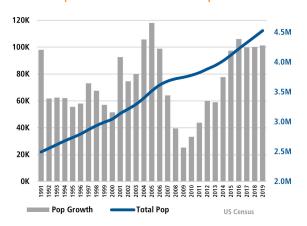

FARM EMPLOYMENT (in thousands)

### ORLANDO Dec 2018 Dec 2019

1,329.5 1,372.8

FLORIDA

Dec 2018 Dec 2019

8,989.9 9,204.0

EMPLOYMENT GROWTH

### ORLANDO

Annualized Employment Change\*

3.4%

### **FLORIDA**

Annualized Employment Change\*

2.5%



#### Consumer Price Index - Total CPI vs Shelter



### Healthy YOY Employment Growth Seen In

| 0           | Manufacturing                        | 7.1% |
|-------------|--------------------------------------|------|
| den.        | Trade, Transportation, and Utilities | 6.4% |
| <b>Q</b> \$ | Education and Health Services        | 5.0% |
| ir          | Personal Services                    | 4.7% |

### **Employment Growth**



Bureau of Labor Statistics average YOY monthly employment change.

### **Population Growth & Total Population**



## The Nation's Leading Land Brokerage & Advisory Firm

Sales • Capital • M&A • Advisory

24 offices across the nation

65+ specialized advisors

35+ staff professionals

\$24+ billion in sales since 1987

SCOTTSDALE, AZ

CASA GRANDE, AZ

PRESCOTT,

TUCSON, AZ

IRVINE, CA

BAY AREA, CA

COACHELLA VALLEY, CA

PASADENA, CA

ROSEVILLE CA

SAN DIEGO, CA

SANTA BARBARA, CA

VALENCIA, CA

ODLANDO E

TAMPA. FI

BOISE, ID

CHARLOTTE, NO

ALBUQUERQUE, NN

LAS VEGAS, N

RENO, N

ALISTIN T

DALLAS-FORT WORTH TX

HOUSTON T

SALT LAKE CITY LIT

BELLEVUE, WA

**FUTURE OFFICES** 

DENVER, CO

ATLANTA, GA

PORTLAND, OR

CHARLESTON, SC

DC - NORTHERN VIRGINIA

Orlando Market Team:

Steve Flanagan | sflanagan@landadvisors.com Mike Ripley | mripley@landadvisors.com 399 Carolina Ave, Suite 200, Winter Park,