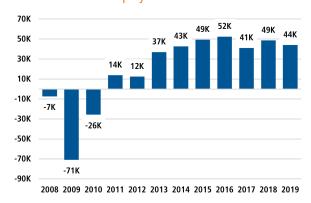

ONOMIC TRENDS<sup>3</sup>**

### UNEMPLOYMENT RATE

# ORLANDO Dec 2018 Dec 2019 3.0% 2.5%

▼ -0.5%



### TOTAL NONFARM EMPLOYMENT (in thousands)

### ORLANDO Dec 2018 Dec 2019

1,329.5 1,372.8

FLORIDA

Dec 2018 Dec 2019

8,989.9 9,204.0

EMPLOYMENT GROWTH

### ORLANDO

Annualized Employment Change\*

3.4%

### **FLORIDA**

Annualized Employment Change\*

2.5%



#### Consumer Price Index - Total CPI vs Shelter



### Healthy YOY Employment Growth Seen In

| 0           | Manufacturing                        | 7.1% |
|-------------|--------------------------------------|------|
| den.        | Trade, Transportation, and Utilities | 6.4% |
| <b>Q</b> \$ | Education and Health Services        | 5.0% |
| ir          | Personal Services                    | 4.7% |

### **Employment Growth**



Bureau of Labor Statistics average YOY monthly employment change.

### **Population Growth & Total Population**



## The Nation's Leading Land Brokerage & Advisory Firm

Sales • Capital • M&A • Advisory

24 offices across the nation

65+ specialized advisors

35+ staff professionals

\$24+ billion in sales since 1987

SCOTTSDALE, AZ

CASA GRANDE, AZ

PRESCOTT,

TUCSON, AZ

IRVINE, CA

BAY AREA, CA

COACHELLA VALLEY, CA

PASADENA, CA

ROSEVILLE CA

SAN DIEGO, CA

SANTA BARBARA, CA

VALENCIA, CA

ODLANDO E

TAMPA. FI

BOISE, ID

CHARLOTTE, NO

ALBUQUERQUE, NN

LAS VEGAS, N

RENO, N

ALISTIN T

DALLAS-FORT WORTH TX

HOUSTON T

SALT LAKE CITY LIT

BELLEVUE, WA

**FUTURE OFFICES** 

DENVER, CO

ATLANTA, GA

PORTLAND, OR

CHARLESTON, SC

DC - NORTHERN VIRGINIA

Orlando Market Team:

Steve Fla