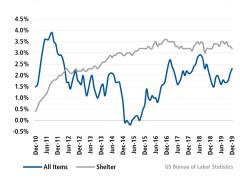

### **NEW HOUSING TRENDS<sup>1</sup>**



#### Median Price New & Existing Homes



### 2018 27,999 2019 26,658 ANNUALIZED NEW HOME CLOSINGS





### Top 10 Builders by Closings (Last 12 Months)



### MLS RESALE STATISTICS - ORLANDO<sup>2</sup>





### **ECONOMIC TRENDS<sup>3</sup>**

### UNEMPLOYMENT RATE

# ORLANDO Dec 2018 Dec 2019 3.0% 2.5%

▼ -0.5%



### TOTAL NONFARM EMPLOYMENT (in thousands)

### ORLANDO Dec 2018 Dec 2019

1,329.5 1,372.8

FLORIDA

Dec 2018 Dec 2019

8,989.9 9,204.0

EMPLOYMENT GROWTH

### ORLANDO

Annualized Employment Change\*

3.4%

### **FLORIDA**

Annualized Employment Change\*

2.5%



#### Consumer Price Index - Total CPI vs Shelter



### Healthy YOY Employment Growth Seen In

| 0           | Manufacturing                        | 7.1% |
|-------------|--------------------------------------|------|
| den.        | Trade, Transportation, and Utilities | 6.4% |
| <b>Q</b> \$ | Education and Health Services        | 5.0% |
| ir          | Personal Services                    | 4.7% |

### **Employment Growth**



Bureau of Labor Statistics average YOY monthly employment change.

### **Population Growth & Total Population**



## The Nation's Leading Land Brokerage & Advisory Firm

Sales • Capital • M&A • Advisory

24 offices across the nation

65+ specialized advisors

35+ staff professionals

\$24+ billion in sales since 1987

SCOTTSDALE, AZ

CASA GRANDE, AZ

PRESCOTT,

TUCSON, AZ

IRVINE, CA

BAY AREA, CA

COACHELLA VA