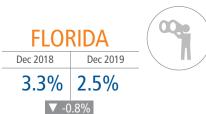

### **NEW HOUSING TRENDS<sup>1</sup>**



#### Median Price New & Existing Homes



### 2018 27,999 2019 26,658 ANNUALIZED NEW HOME CLOSINGS





### Top 10 Builders by Closings (Last 12 Months)



### MLS RESALE STATISTICS - ORLANDO<sup>2</sup>





### **ECONOMIC TRENDS<sup>3</sup>**

### UNEMPLOYMENT RATE

# ORLANDO Dec 2018 Dec 2019 3.0% 2.5%

▼ -0.5%



### TOTAL NONFARM EMPLOYMENT (in thousands)

### ORLANDO Dec 2018 Dec 2019

1,329.5 1,372.8

FLORIDA

Dec 2018 Dec 2019

8,989.9 9,204.0

EMPLOYMENT GROWTH

### ORLANDO

Annualized Employment Change\*

3.4%

### **FLORIDA**

Annualized Employment Change\*

2.5%



#### Consumer Price Index - Total CPI vs Shelter



### Healthy YOY Employment Growth Seen In

| 0           | Manufacturing                        | 7.1% |
|-------------|--------------------------------------|------|
| den.        | Trade, Transportation, and Utilities | 6.4% |
| <b>Q</b> \$ | Education and Health Services        | 5.0% |
| ir          | Personal Services                    | 4.7% |

### **Employment Growth**



Bureau of Labor Statistics average YOY monthly employment change.

### **Population Growth & Total