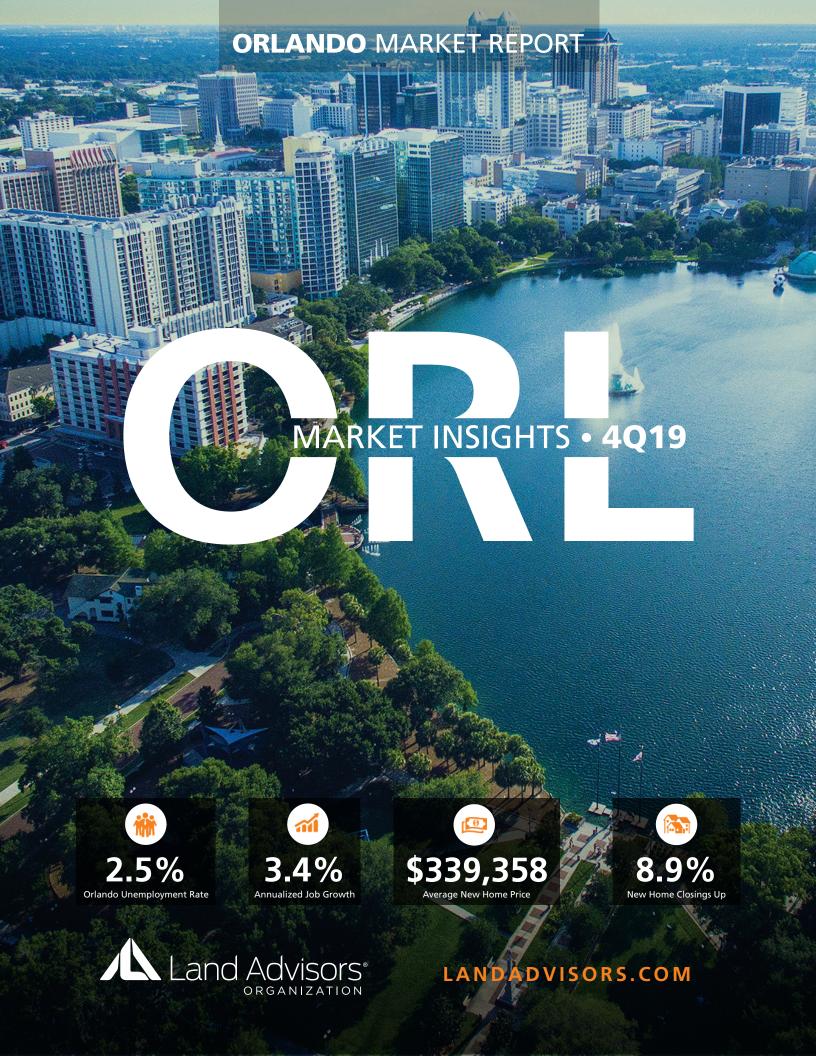

### **NEW HOUSING TRENDS<sup>1</sup>**

### 2018 27,999 2019 26,658 ANNUALIZED NEW HOME CLOSINGS