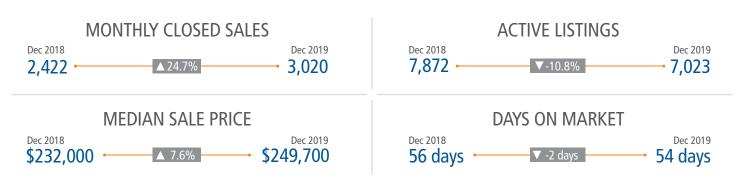

### **NEW HOUSING TRENDS<sup>1</sup>**



#### Median Price New & Existing Homes



### 2018 27,999 2019 26,658 ANNUALIZED NEW HOME CLOSINGS





### Top 10 Builders by Closings (Last 12 Months)



### MLS RESALE STATISTICS - ORLANDO<sup>2</sup>





### **ECONOMIC TRENDS<sup>3</sup>**

### UNEMPLOYMENT RATE

# ORLANDO Dec 2018 Dec 2019 3.0% 2.5%

▼ -0.5%



### TOTAL NONFARM EMPLOYMENT (in thousands)

### ORLANDO Dec 2018 Dec 2019

1,329.5 1,372.8

FLORIDA

Dec 2018 Dec 2019

8,989.9 9,204.0

EMPLOYMENT GROWTH

### ORLANDO

Annualized Employment Change\*

3.4%

### **FLORIDA**

Annualized Employment Change\*

2.5%



#### Consumer Price Index - Total CPI vs Shelter



### Healthy YOY Employment Growth Seen In

| 0           | Manufacturing                        | 7.1% |
|-------------|--------------------------------------|------|
| den.        | Trade, Transportation, and Utilities | 6.4% |
| <b>Q</b> \$ | Education and Health Services        | 5.0% |
| ir          | Personal Services                    | 4.7% |

### **Employmen