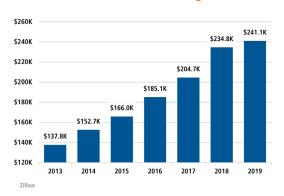

### **NEW HOUSING TRENDS<sup>1</sup>**



#### Median Price New & Existing Homes



### 2018 27,999 2019 26,658 ANNUALIZED NEW HOME CLOSINGS





### Top 10 Builders by Closings (Last 12 Months)



### MLS RESALE STATISTICS - ORLANDO<sup>2</sup>





### **ECONOMIC TRENDS<sup>3</sup>**

### UNEMPLOYMENT RATE

# ORLANDO Dec 2018 Dec 2019 3.0% 2.5%

▼ -0.5%



### TOTAL NONFARM EMPLOYMENT (in thousands)

### ORLANDO Dec 2018 Dec 2019

1,329.5 1,372.8

FLORIDA

Dec 2018 Dec 2019

8,989.9 9,204.0

EMPLOYMENT GROWTH

### ORLANDO

Annualized Employment Change\*

3.4%

### **FLORIDA**

Annualized Employment Change\*

2.5%



#### Consumer Price Index - Total CPI vs Shelter



### Healthy YOY Employment Growth Seen In

| 0           | Manufacturing                        | 7.1% |
|-------------|--------------------------------------|------|
| den.        | Trade, Transportation