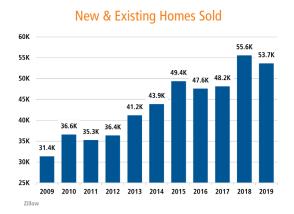

### **NEW HOUSING TRENDS<sup>1</sup>**



#### Median Price New & Existing Homes



### 2018 27,999 2019 26,658 ANNUALIZED NEW HOME CLOSINGS





### Top 10 Builders by Closings (Last 12 Months)



### MLS RESALE STATISTICS - ORLANDO<sup>2</sup>





### **ECONOMIC TRENDS<sup>3</sup>**

### UNEMPLOYMENT RATE

# ORLANDO Dec 2018 Dec 2019 3.0% 2.5%

▼ -0.5%



### TOTAL NONFARM EMPLOYMENT (in thousands)

### ORLANDO Dec 2018 Dec 2019

1,329.5 1,372.8

FLORIDA

Dec 2018 Dec 2019

8,989.9 9,204.0

EMPLOYMENT GROWTH

### ORLANDO

Annualized Employment Change\*

3.4%

### **FLORIDA**

Annualized Employment Change\*

2.5%



#### Consumer Price Index - Total CPI vs Shelter



### Healthy YOY Employment Growth Seen In

| 0           | Manufacturing                        | 7.1% |
|-------------|--------------------------------------|---