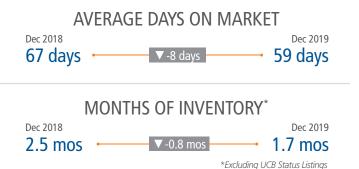

## MLS SINGLE-FAMILY RESALE STATISTICS<sup>3</sup>

ANNUALIZED NEW HOME PERMITS<sup>1</sup>