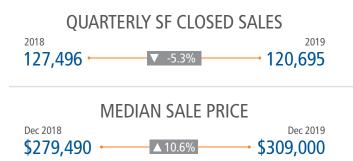

## MLS SINGLE-FAMILY RESALE STATISTICS<sup>3</sup>

ANNUALIZED NEW HOME PERMITS<sup>1</sup>