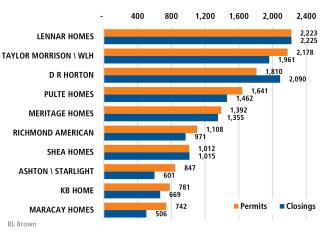

# **PHOENIX** MARKET REPORT

# MARKET INSIGHTS • 4Q19









A Land Advisors®

LANDADVISORS.COM



PHOENIX MARKET REPORT **4Q19** 



### **NEW HOUSING TRENDS**





#### Median Price New & Existing Homes





## MLS SINGLE-FAMILY RESALE STATISTICS<sup>3</sup>





ANNUALIZED NEW HOME PERMITS<sup>1</sup>

#### Homebuilder Ranking by Permits









## **ECONOMIC TRENDS<sup>4</sup>**



#### **Employment Growth**



AZ Office of Economic Opp average YOY monthly employment change.

#### Consumer Price Index - Total CPI vs Shelter



# Healthy YOY Employment Growth Seen In

| <b>o</b> o | Manufacturing                        | 6.4% |
|------------|--------------------------------------|------|
| dia.       | Trade, Transportation, and Utilities | 4.8% |
| T          | Leisure and Hospitality              | 4.4% |
| 8          | Information                          | 4.0% |

#### Finished Lot Inventory vs. Permits



Conventional lot widths between 40' & 94'. HBACA includes all lot sizes. HBACA, Belfiore Real Estate Consulting

#### Land Transactions Annual Volume



Land Advisors Organization

# The Nation's Leading Land Brokera