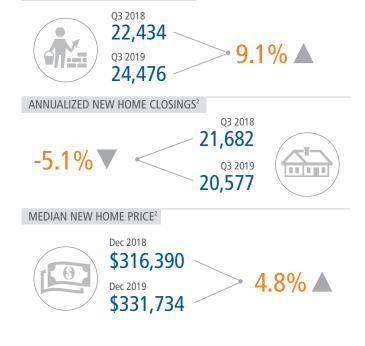

# **PHOENIX** MARKET REPORT

# MARKET INSIGHTS • 4Q19









A Land Advisors®

LANDADVISORS.COM



PHOENIX MARKET REPORT **4Q19** 



### **NEW HOUSING TRENDS**





#### Median Price New & Existing Homes





## MLS SINGLE-FAMILY RESALE STATISTICS<sup>3</sup>





ANNUALIZED NEW HOME PERMITS<sup>1</sup>

#### Homebuilder Ranking by Permits









## **ECONOMIC TRENDS<sup>4</sup>**



#### **Employment Growth**



AZ Office of Economic Opp average YOY monthly employment change.

#### Consumer Price Index - Total CPI vs Shelter



# Healthy YOY Employment Growth Seen In

| <b>o</b> o | Manufacturing                        | 6.4% |
|------------|--------------------------------------|------|
| dia.       | Trade, Transportation, and Utilities | 4.8% |
| T          | Leisure and Hospitality              | 4.4% |
| 8          | Information                          | 4.0% |

#### Finished Lot Inventory vs. Permits



Conventional lot widths between 40' & 94'. HBACA includes all lot sizes. HBACA, Belfiore Real Estate Consulting

#### Land Transactions