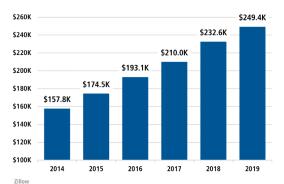

# **PHOENIX** MARKET REPORT

# MARKET INSIGHTS • 4Q19









A Land Advisors®

LANDADVISORS.COM



PHOENIX MARKET REPORT **4Q19** 



### **NEW HOUSING TRENDS**





#### Median Price New & Existing Homes





## MLS SINGLE-FAMILY RESALE STATISTICS<sup>3</sup>





ANNUALIZED NEW HOME PERMITS<sup>1</sup>

#### Homebuilder Ranking by Permits









## **ECONOMIC TRENDS<sup>4</sup>**



#### **Employment Growth**



AZ Office of Economic Opp average YOY monthly employment change.

#### Consumer Price Index - Total CPI vs Shelter



# Healthy YOY Employment Growth Seen In

| <b>o</b> o | Manufacturing                        | 6.4% |
|------------|--------------------------------------|------|
| dia.       | Trade, Transportation, and Utilities | 4.8% |
| T          | Leisure and Hospitality              | 4.4% |
| 8          | Information                          | 4.0% |

#### Finished Lot Inventory vs. Permits



Conventional lot widths between 40' & 94'. HBACA includes all lot sizes. HBACA