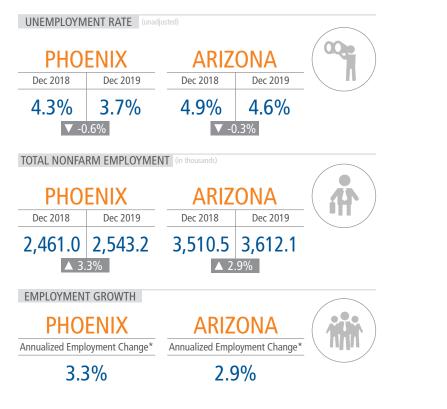

## **ECONOMIC TRENDS<sup>4</sup>**

#### **Employment Growth**

AZ Office of Economic Opp average YOY monthly employment change.

# Healthy YOY Employment Growth Seen In

| <b>o</b> o | Manufacturing                        | 6.4% |
|------------|--------------------------------------|------|
| dia.       | Trade, Transportation, and Utilities | 4.8% |
| T          | Leisure and Hospitality              | 4.4% |
| 8          | Information                          | 4.0% |