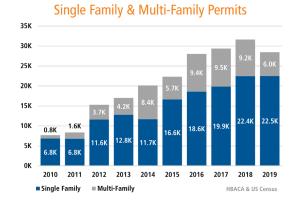

#### Finished Lot Inventory vs. Permits

Conventional lot widths between 40' & 94'. HBACA includes all lot sizes. HBACA, Belfiore Real Estate Consulting