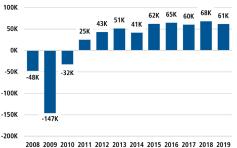

## MLS SINGLE-FAMILY RESALE STATISTICS<sup>3</sup>

ANNUALIZED NEW HOME PERMITS<sup>1</sup>