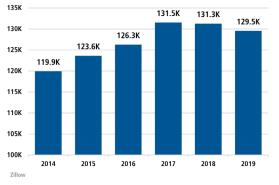

## MLS SINGLE-FAMILY RESALE STATISTICS<sup>3</sup>

ANNUALIZED NEW HOME PERMITS<sup>1</sup>