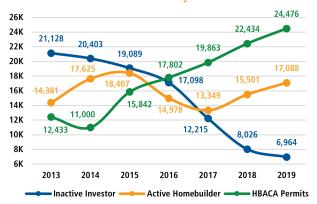

#### Finished Lot Inventory vs. Permits

Conventional lot widths between 40' & 94'. HBACA includes all lot sizes. HBACA, Belfiore Real Estate Consulting