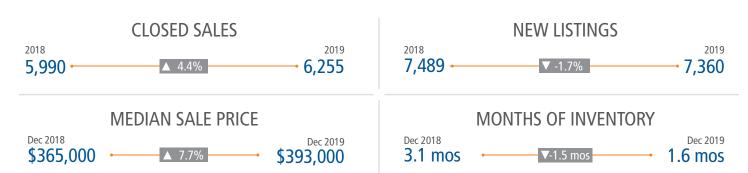

# **RENO** MARKET REPORT







# **NEW HOUSING TRENDS<sup>1</sup>**



## Vacant Developed Lots & Months Supply



## Single Family & Multi-Family Permits



### ANNUALIZED NEW HOME STARTS



#### ANNUALIZED NEW HOME CLOSINGS



#### AVG NEW HOME BASE PRICE



# Top Builders by Closings (Last 12 Months)



# **MLS RESALE STATISTICS<sup>2</sup>**







# **ECONOMIC TRENDS<sup>3</sup>**



| RENO     |          |  |
|----------|----------|--|
| Dec 2018 | Dec 2019 |  |
| 3.4%     | 2.6%     |  |



# TOTAL NONFARM EMPLOYMENT (in thousands)

| RENO         |              |  |
|--------------|--------------|--|
| Dec 2018     | Dec 2019     |  |
| <b>254.6</b> | <b>264.1</b> |  |







6.6%

# **NEVADA**

Annualized Employment Change\*

3.2%







# Healthy YOY Employment Growth Seen In

| dian. | Trade, Transportation, and Utilities | 7.1% |
|-------|--------------------------------------|------|
| 000   | Manufacturing                        | 4.3% |
|       | Information                          | 3.4% |
| สน์   | Financial Activities                 | 3.4% |

#### **Employment Growth**



Bureau of Labor Statistics average YOY m