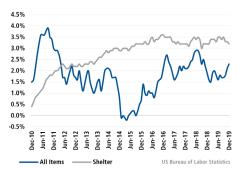

# **ECONOMIC TRENDS<sup>3</sup>**

| RENO     |          |  |
|----------|----------|--|
| Dec 2018 | Dec 2019 |  |
| 3.4%     | 2.6%     |  |

#### **Employment Growth**

Bureau of Labor Statistics average YOY monthly employment change.