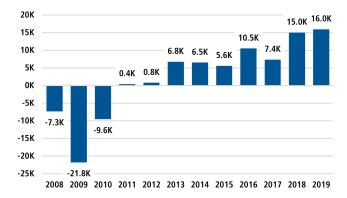

# **ECONOMIC TRENDS<sup>3</sup>**

| RENO     |          |  |
|----------|----------|--|
| Dec 2018 | Dec 2019 |  |
| 3.4%     | 2.6%     |  |

#### **Employment Growth**

Bureau of Labor Statistics average YOY monthly employment change.