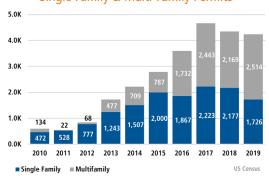

# **RENO** MARKET REPORT







# **NEW HOUSING TRENDS<sup>1</sup>**



## Vacant Developed Lots & Months Supply



## Single Family & Multi-Family Permits



### ANNUALIZED NEW HOME STARTS



#### ANNUALIZED NEW HOME CLOSINGS



#### AVG NEW HOME BASE PRICE



# Top Builders by Closings (Last 12 Months)



# **MLS RESALE STATISTICS<sup>2</sup>**







# **ECONOMIC TRENDS<sup>3</sup>**



| RENO     |          |  |
|----------|----------|--|
| Dec 2018 | Dec 2019 |  |
| 3.4%     | 2.6%     |  |



# TOTAL NONFARM EMPLOYMENT (in thousands)

| RENO         |              |  |
|--------------|--------------|--|
| Dec 2018     | Dec 2019     |  |
| <b>254.6</b> | <b>264.1</b> |  |







6.6%

# **NEVADA**

Annualized Employment Change\*

3.2%







# Healthy YOY Employment Growth Seen In

| dian. | Trade, Transportation, and Utilities | 7.1% |
|-------|--------------------------------------|------|
| 000   | Manufacturing