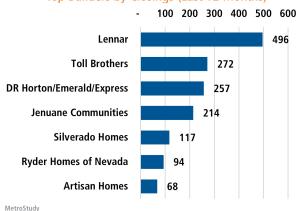

# **RENO** MARKET REPORT







# **NEW HOUSING TRENDS<sup>1</sup>**



## Vacant Developed Lots & Months Supply



## Single Family & Multi-Family Permits



### ANNUALIZED NEW HOME STARTS



#### ANNUALIZED NEW HOME CLOSINGS



#### AVG NEW HOME BASE PRICE



# Top Builders by Closings (Last 12 Months)



# **MLS RESALE STATISTICS<sup>2</sup>**







# **ECONOMIC TRENDS<sup>3</sup>**



| RENO     |          |  |
|----------|----------|--|
| Dec 2018 | Dec 2019 |  |
| 3.4%     | 2.6%     |  |



# TOTAL NONFARM EMPLOYMENT (in thousands)

| RENO         |              |  |
|--------------|--------------|--|
| Dec 2018     | Dec 2019     |  |
| <b>254.6</b> | <b>264.1</b> |  |







6.6%

# **NEVADA**

Annualized Employment Change\*

3.2%







# Healthy YOY Employment Growth Seen In

| dian. | Trade, Transportation, and Utilities | 7.1% |
|-------|--------------------------------------|------|
| 000   | Manufacturing                        | 4.3% |
|       | Information                          | 3.4% |
| สน์   | Financial Activities                 | 3.4% |

#### **Employment Growth**