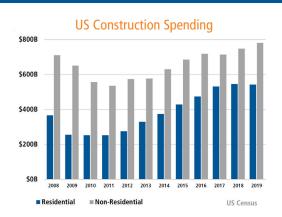

# **ECONOMIC TRENDS<sup>3</sup>**

| RENO     |          |  |
|----------|----------|--|
| Dec 2018 | Dec 2019 |  |
| 3.4%     | 2.6%     |  |