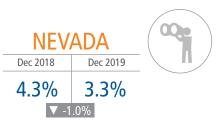

# **ECONOMIC TRENDS<sup>3</sup>**

| RENO     |          |  |
|----------|----------|--|
| Dec 2018 | Dec 2019 |  |
| 3.4%     | 2.6%     |  |