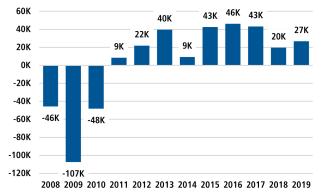

### EMPLOYMENT GROWTH

### TAMPA BAY

Annualized Employment Change\*

2.0%

### **FLORIDA**

Annualized Employment Change\*

2.5%

### **Employment Growth**

Bureau of Labor Statistics average YOY monthly employment change.