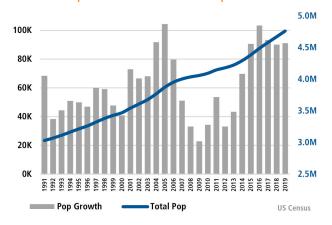

Dec 2019

### TOTAL NONFARM EMPLOYMENT (in thousands)

### TAMPA BAY Dec 2018 Dec 2019

Dec 2018 Dec 2019

1,375.8 1,406.8

8,989.9 9,204.0

Dec 2018

▲ 2.3%

▲ 2.4%

### EMPLOYMENT GROWTH

### TAMPA BAY

Annualized Employment Change\*

2.0%

### **FLORIDA**

Annualized Employment Change\*

2.5%



#### Consumer Price Index - Total CPI vs Shelter



### Healthy YOY Employment Growth Seen In

| o o      | Manufacturing                 | 8.6% |
|----------|-------------------------------|------|
| <b>Q</b> | Education and Health Services | 3.0% |
| iři      | Personal Services             | 2.8% |
|          | Leisure and Hospitality       | 2.7% |

### **Employment Growth**



Bureau of Labor Statistics average YOY monthly employment change.

### **Population Growth & Total Population**



## The Nation's Leading Land Brokerage & Advisory Firm

Sales • Capital • M&A • Advisory

24 offices across the nation

65+ specialized advisors

35+ staff professionals

\$24+ billion in sales since 1987

SCOTTSDALE, AZ

CASA GRANDE, AZ

PRESCOTT,

TUCSON, AZ

IRVINE, CA

BAY AREA, CA

COACHELLA VALLEY, CA

PASADENA CA

ROSEVILLE, CA

SAN DIEGO, CA

SANTA BARBARA, CA

VALENCIA CA

ORLANDO EL

TAMPA FI

BOISE, ID

CHARLOTTE, NO

ALBUOUEROUE, NM

LAS VEGAS, N

RENO, N

AUSTIN, TX

DALLAS-FORT WORTH, TX

HOUSTON, TX

SALT LAKE CITY, UT

BELLEVUE, WA

**FUTURE OFFICES** 

DENVER, CC

ATLANTA, GA

PORTLAND, OR

CHARLESTON, SC

DC - NORTHERN VIRGINIA

Tampa Bay Market Advisor:

Nancy Surak | nsurak@landadvisors.com 2202 N. West Shore Blvd, Suite 200, Tampa, Florida 33607

Office: 813.448.1999