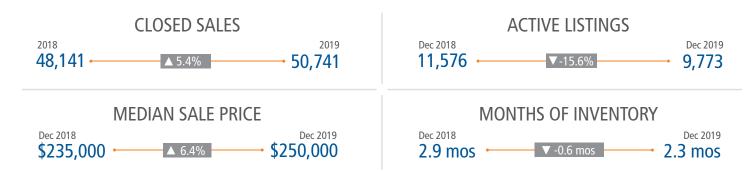

### **NEW HOUSING TRENDS<sup>1</sup>**

### **New & Existing Homes Sold**







# SINGLE FAMILY NEW HOME STARTS 2018 11,628 2019 12,754 SIGLE FAMILY NEW HOME CLOSINGS





### Top 10 Builders by Closings (Last 12 Months)



### MLS RESALE STATISTICS - TAMPA MSA SINGLE FAMILY HOMES<sup>2</sup>





### **ECONOMIC TRENDS<sup>3</sup>**

### UNEMPLOYMENT RATE

# TAMPA BAY Dec 2018 Dec 2019 3.2% 2.6%

▼ -0.6%



Dec 2019

### TOTAL NONFARM EMPLOYMENT (in thousands)

### TAMPA BAY Dec 2018 Dec 2019

Dec 2018 Dec 2019

1,375.8 1,406.8

8,989.9 9,204.0

Dec 2018

▲ 2.3%

▲ 2.4%

### EMPLOYMENT GROWTH

### TAMPA BAY

Annualized Employment Change\*

2.0%

### **FLORIDA**

Annualized Employment Change\*

2.5%



#### Consumer Price Index - Total CPI vs Shelter



### Healthy YOY Employment Growth Seen In

| o o      | Manufacturing                 | 8.6% |
|----------|-------------------------------|------|
| <b>Q</b> | Education and Health Services | 3.0% |
| iři      | Personal Services             | 2.8% |
|          | Leisure and Hospitality       | 2.7% |

### **Employment Growth**