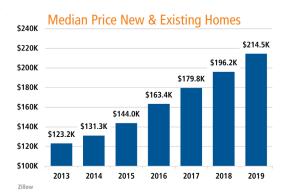

### **NEW HOUSING TRENDS<sup>1</sup>**

# SINGLE FAMILY NEW HOME STARTS 2018 11,628 2019 12,754 SIGLE FAMILY NEW HOME CLOSINGS