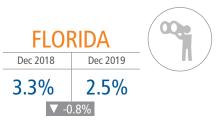

### UNEMPLOYMENT RATE

# TAMPA BAY Dec 2018 Dec 2019 3.2% 2.6%

▼ -0.6%

Dec 2019