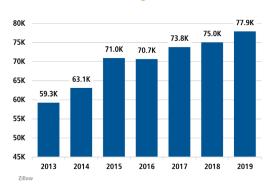

### **NEW HOUSING TRENDS<sup>1</sup>**

### **New & Existing Homes Sold**







# SINGLE FAMILY NEW HOME STARTS 2018 11,628 2019 12,754 SIGLE FAMILY NEW HOME CLOSINGS





### Top 10 Builders by Closings (Last 12 Months)



### MLS RESALE STATISTICS - TAMPA MSA SINGLE FAMILY HOMES<sup>2</sup>





### **ECONOMIC TRENDS<sup>3</sup>**

### UNEMPLOYMENT RATE

# TAMPA BAY Dec 2018 Dec 2019 3.2% 2.6%

▼ -0.6%



Dec 2019

### TOTAL NONFARM EMPLOYMENT (in thousands)

### TAMPA BAY Dec 2018 Dec 2019

Dec 2018 Dec 2019

1,375.8 1,406.8

8,989.9 9,204.0

Dec 2018

▲ 2.3%

▲ 2.4%

### EMPLOYMENT GROWTH

### TAMPA BAY

Annualized Employment Change\*

2.0%

### **FLORIDA**

Annualized Employment Change\*

2.5%



#### Consumer Price Index - Total CPI vs Shelter



### Healthy YOY Employment Growth Seen In

| o o      | Manufacturing                 | 8.6% |
|----------|----