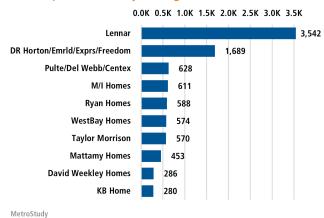

### **NEW HOUSING TRENDS<sup>1</sup>**

### **New & Existing Homes Sold**







# SINGLE FAMILY NEW HOME STARTS 2018 11,628 2019 12,754 SIGLE FAMILY NEW HOME CLOSINGS





### Top 10 Builders by Closings (Last 12 Months)



### MLS RESALE STATISTICS - TAMPA MSA SINGLE FAMILY HOMES<sup>2</sup>





### **ECONOMIC TRENDS<sup>3</sup>**

### UNEMPLOYMENT RATE

# TAMPA BAY Dec 2018 Dec 2019 3.2% 2.6%

▼ -0.6%



Dec 2019

### TOTAL NONFARM EMPLOYMENT (in thousands)

### TAMPA BAY Dec 2018 Dec 2019

Dec 2018 Dec 2019

1,375.8 1,406.8

8,989.9 9,204.0

Dec 2018

▲ 2.3%

▲ 2.4%

### EMPLOYMENT GROWTH

### TAMPA BAY

Annualized Employment Change\*

2.0%

### **FLORIDA**

Annualized Employment Change\*

2.5%



#### Consumer Price Index - Total CPI vs Shelter



### Healthy YOY Employment Growth Seen In

| o o      | Manufacturing                 | 8.6% |
|----------|-------------------------------|------|
| <b>Q</b> | Education and Health Services | 3.0% |
| iři      | Personal Services             | 2.8% |
|