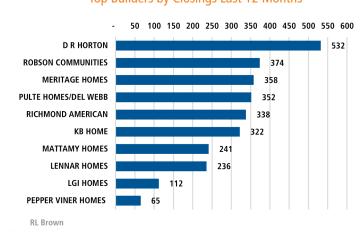

# **NEW HOUSING TRENDS<sup>1</sup>**



#### Median Price New & Existing Homes



## Single Family & Multi-Family Permits



## **NEW HOME PERMITS**



2018

#### NEW HOME CLOSINGS





#### MEDIAN NEW HOME PRICE



# Top Builders by Closings Last 12 Months



# MLS RESALE STATISTICS<sup>2</sup>

# TOTAL SALES VOLUME



# MEDIAN SALE PRICE



## AVERAGE DAYS ON MARKET



## **NEW LISTINGS**







# **ECONOMIC TRENDS**<sup>3</sup>



## TOTAL NONFARM EMPLOYMENT (in thousands)

#### **TUCSON** Dec 2018 Dec 2019 506.8 493.7



Dec 2019 3,612.1 3,510.5

▲ 2.9%

## EMPLOYMENT GROWTH

# **TUCSON**

Annualized Employment Change\*

2.7%

# **ARIZONA**

Annualized Employment Change\*

2.9%



## Consumer Price Index - Total CPI vs Shelter



# Healthy YOY Employment Growth Seen In

|            | Leisure and Hospitality              | 6.4% |
|------------|--------------------------------------|------|
| <b>©</b> © | Manufacturing                        | 5.2% |
| ifi        | Personal Services                    | 4.5% |
| 45.0       | Trade, Transpor