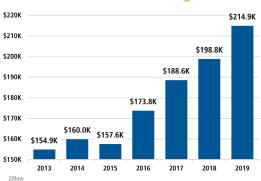

# **NEW HOUSING TRENDS<sup>1</sup>**



#### Median Price New & Existing Homes



## Single Family & Multi-Family Permits



## **NEW HOME PERMITS**



2018

#### NEW HOME CLOSINGS





#### MEDIAN NEW HOME PRICE



# Top Builders by Closings Last 12 Months



# MLS RESALE STATISTICS<sup>2</sup>

# TOTAL SALES VOLUME



# MEDIAN SALE PRICE



## AVERAGE DAYS ON MARKET



## **NEW LISTINGS**







# **ECONOMIC TRENDS**<sup>3</sup>



## TOTAL NONFARM EMPLOYMENT (in thousands)

#### **TUCSON** Dec 2018 Dec 2019 506.8 493.7



Dec 2019 3,612.1 3,510.5

▲ 2.9%

## EMPLOYMENT GROWTH

# **TUCSON**

Annualized Employment Change\*

2.7%

# **ARIZONA**

Annualized Employment Change\*

2.9%



## Consumer Price Index - Total CPI vs Shelter



# Healthy YOY Employment Growth Seen In

|            | Leisure and Hospitality              | 6.4% |
|------------|--------------------