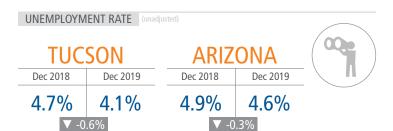

## EMPLOYMENT GROWTH

# **TUCSON**

Annualized Employment Change\*

2.7%

# **ARIZONA**

Annualized Employment Change\*

2.9%