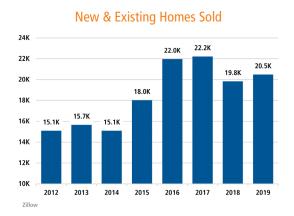

# **NEW HOUSING TRENDS<sup>1</sup>**



#### Median Price New & Existing Homes



## Single Family & Multi-Family Permits



## **NEW HOME PERMITS**



2018

#### NEW HOME CLOSINGS





#### MEDIAN NEW HOME PRICE



# Top Builders by Closings Last 12 Months



# MLS RESALE STATISTICS<sup>2</sup>

# TOTAL SALES VOLUME



# MEDIAN SALE PRICE



## AVERAGE DAYS ON MARKET



## **NEW LISTINGS**







# **ECONOMIC TRENDS**<sup>3</sup>



## TOTAL NONFARM EMPLOYMENT (in thousands)

#### **TUCSON** Dec 2018 Dec 2019 506.8 493.7



Dec 2019 3,612.1 3,510.5

▲ 2.9%

## EMPLOYMENT GROWTH

# **TUCSON**

Annualized Employment Change\*

2.7%

# **ARIZONA**

Annualized Employment Change\*

2.9%



## Consumer Price Index - Total CPI vs Shelter



# Healthy YOY Employment Growth Seen In

|            | Leisure and Hospitality              |