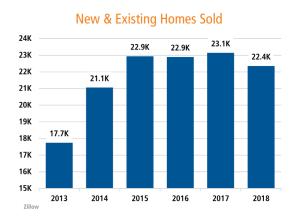

## **NEW HOUSING TRENDS<sup>1</sup>**











# Annual Starts vs Closings - Single Family Detached



# MLS RESALE STATISTICS - SALT LAKE COUNTY<sup>2</sup>





# **ECONOMIC TRENDS<sup>3</sup>**



# Dec 2018 Dec 2019

2.8% 2.0% • -0.8%

# UTAH Dec 2018 Dec 2019 2.9% 2.1% V -0.8%

TOTAL NONFARM EMPLOYMENT (in thousands)

# SALT LAKE CITY

745.5 765.2

▲ 2.6%

UTAH

Dec 2018 Dec 2019

1,549.1 1,599.5

**▲** 3.3%

#### EMPLOYMENT GROWTH

# **SALT LAKE CITY**

Annualized Employment Change\*

2.0%

## UTAH

Annualized Employment Change\*

3.1%



#### Consumer Price Index - Total CPI vs Shelter



# Healthy YOY Employment Growth Seen In

| 71       | Mining, Logging, and Construction | 9.3% |
|----------|-----------------------------------|------|
| 8        | Information                       | 6.1% |
| <b>9</b> | Education an