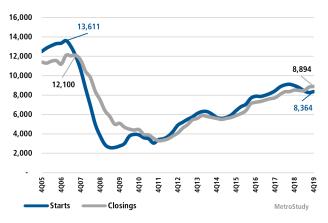

## **NEW HOUSING TRENDS<sup>1</sup>**











# Annual Starts vs Closings - Single Family Detached



# MLS RESALE STATISTICS - SALT LAKE COUNTY<sup>2</sup>





# **ECONOMIC TRENDS<sup>3</sup>**



# Dec 2018 Dec 2019

2.8% 2.0% • -0.8%

# UTAH Dec 2018 Dec 2019 2.9% 2.1% V -0.8%

TOTAL NONFARM EMPLOYMENT (in thousands)

# SALT LAKE CITY

745.5 765.2

▲ 2.6%

UTAH

Dec 2018 Dec 2019

1,549.1 1,599.5

**▲** 3.3%

#### EMPLOYMENT GROWTH

# **SALT LAKE CITY**

Annualized Employment Change\*

2.0%

## UTAH

Annualized Employment Change\*

3.1%



#### Consumer Price Index - Total CPI vs Shelter



# Healthy YOY Employment Growth Seen In

| 71       | Mining, Logging, and Construction | 9.3% |
|----------|-----------------------------------|------|
| 8        | Information                       | 6.1% |
| <b>9</b> | Education and Health Services     | 3.7% |
| © ©      | Manufacturing