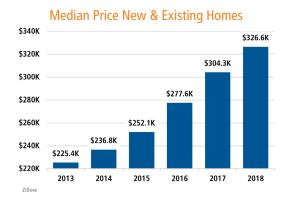

## **NEW HOUSING TRENDS<sup>1</sup>**











# Annual Starts vs Closings - Single Family Detached



# MLS RESALE STATISTICS - SALT LAKE COUNTY<sup>2</sup>





# **ECONOMIC TRENDS<sup>3</sup>**



# Dec 2018 Dec 2019

2.8% 2.0% • -0.8%

# UTAH Dec 2018 Dec 2019 2.9% 2.1% V -0.8%

TOTAL NONFARM EMPLOYMENT (in thousands)

# SALT LAKE CITY

745.5 765.2

▲ 2.6%

UTAH

Dec 2018 Dec 2019

1,549.1 1,599.5

**▲** 3.3%

#### EMPLOYMENT GROWTH

# **SALT LAKE CITY**

Annualized Employment Change\*

2.0%

## UTAH

Annualized Employment Change\*

3.1%



#### Consumer Price Index - Total CPI vs Shelter



# Healthy YOY Employment Growth Seen In

| 71       | Mining, Logging, and Construction | 9.3% |
|----------|-----------------------------------|------|
| 8        | Information                       | 6.1% |
| <b>9</b> | Education and