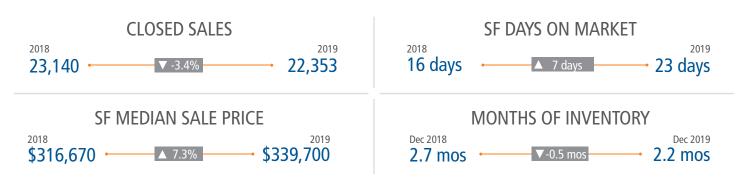

## **NEW HOUSING TRENDS<sup>1</sup>**











# Annual Starts vs Closings - Single Family Detached



# MLS RESALE STATISTICS - SALT LAKE COUNTY<sup>2</sup>





# **ECONOMIC TRENDS<sup>3</sup>**



# Dec 2018 Dec 2019

2.8% 2.0% • -0.8%

# UTAH Dec 2018 Dec 2019 2.9% 2.1% V -0.8%

TOTAL NONFARM EMPLOYMENT (in thousands)

# SALT LAKE CITY

745.5 765.2

▲ 2.6%

UTAH

Dec 2018 Dec 2019

1,549.1 1,599.5

**▲** 3.3%

#### EMPLOYMENT GROWTH

# **SALT LAKE CITY**

Annualized Employment Change\*

2.0%

## UTAH

Annualized Employment Change\*

3.1%



#### Consumer Price Index - Total CPI vs Shelter



# Healthy YOY Employment Growth Seen In

| 71       | Mining, Logging, and Construction | 9.3% |
|----------|-----------------------------------|------|
| 8        | Information                       | 6.1% |
| <b>9</b> | Education and Health Services     | 3.7% |
| © ©      | Manufacturing                     | 3.6% |

### **Employment Growth**



Burea