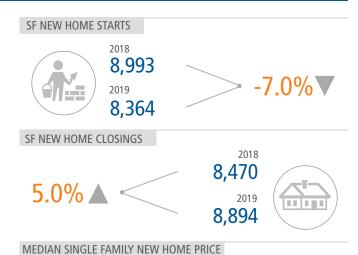

## **NEW HOUSING TRENDS<sup>1</sup>**











# Annual Starts vs Closings - Single Family Detached



# MLS RESALE STATISTICS - SALT LAKE COUNTY<sup>2</sup>





# **ECONOMIC TRENDS<sup>3</sup>**



# Dec 2018 Dec 2019

2.8% 2.0% • -0.8%

# UTAH Dec 2018 Dec 2019 2.9% 2.1% V -0.8%

TOTAL NONFARM EMPLOYMENT (in thousands)

# SALT LAKE CITY

745.5 765.2

▲ 2.6%

UTAH

Dec 2018 Dec 2019

1,549.1 1,599.5

**▲** 3.3%

#### EMPLOYMENT GROWTH

# **SALT LAKE CITY**

Annualized Employment Change\*

2.0%

## UTAH

Annualized Employment Change\*

3.1%



#### Consumer Price Index - Total CPI vs Shelter



# Healthy YOY Employment Growth Seen In

| 71       | Mining, Logging, and Construction | 9.3% |
|----------|-----------------------------------|------|
| 8        | Information                       | 6.1% |
| <b>9</b> | Education and Heal