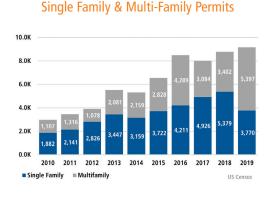

## **NEW HOUSING TRENDS<sup>1</sup>**











# Annual Starts vs Closings - Single Family Detached



# MLS RESALE STATISTICS - SALT LAKE COUNTY<sup>2</sup>





# **ECONOMIC TRENDS<sup>3</sup>**



# Dec 2018 Dec 2019

2.8% 2.0% • -0.8%

# UTAH Dec 2018 Dec 2019 2.9% 2.1% V -0.8%

TOTAL NONFARM EMPLOYMENT (in thousands)

# SALT LAKE CITY

745.5 765.2

▲ 2.6%

UTAH

Dec 2018 Dec 2019

1,549.1 1,599.5

**▲** 3.3%

#### EMPLOYMENT GROWTH

# **SALT LAKE CITY**

Annualized Employment Change\*

2.0%

## UTAH

Annualized Employment Change\*

3.1%



#### Consumer Price Index - Total CPI vs Shelter



# Healthy YOY Employment Growth Seen In

| 71       | Mining, Logging, and Construction | 9.3% |
|----------|-----------------------------------|------|
| 8        | Information                       | 6.1% |
| <b>9</b> | Education and He