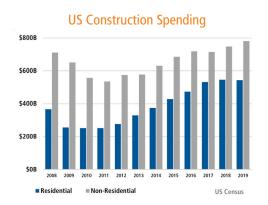

## **NEW HOUSING TRENDS<sup>1</sup>**











# Annual Starts vs Closings - Single Family Detached



# MLS RESALE STATISTICS - SALT LAKE COUNTY<sup>2</sup>





# **ECONOMIC TRENDS<sup>3</sup>**



# Dec 2018 Dec 2019

2.8% 2.0% • -0.8%

# UTAH Dec 2018 Dec 2019 2.9% 2.1% V -0.8%

TOTAL NONFARM EMPLOYMENT (in thousands)

# SALT LAKE CITY

745.5 765.2

▲ 2.6%

UTAH

Dec 2018 Dec 2019

1,549.1 1,599.5

**▲** 3.3%

#### EMPLOYMENT GROWTH

# **SALT LAKE CITY**

Annualized Employment Change\*

2.0%

## UTAH

Annualized Employment Change\*

3.1%



#### Consumer Price Index - Total CPI vs Shelter



# Healthy YOY Employment Growth Seen In

| 71       | Mining, Logging, and Construction | 9.3% |
|----------|-----------------------------------|------|
| 8        | Information                       | 6.1% |
| <b>9</b> | Education and Health Services     | 3.7% |
| © ©      | Manufacturing                     | 3.6% |

### **Employment Growth**



Bureau of Labor Statistics average YOY monthly employment change.

# Population Growth & Total Population



# The Nation's Leading Land Brokerage & Advisory Firm

Sales • Capital • M&A • Advisory

24 offices across the nation

65+ specialized advisors

35+ staff professionals

\$24+ billion in sales since 1987

SCOTTSDALE, AZ

CASA GRANDE, AZ

PRESCOTT,

TUCSON, AZ

IRVINE, CA

BAY AREA, CA