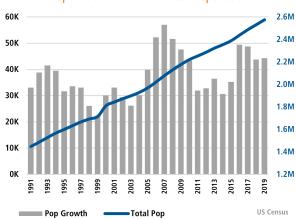

019 2.9% 2.1% V -0.8%

TOTAL NONFARM EMPLOYMENT (in thousands)

# SALT LAKE CITY

745.5 765.2

▲ 2.6%

UTAH

Dec 2018 Dec 2019

1,549.1 1,599.5

**▲** 3.3%

#### EMPLOYMENT GROWTH

# **SALT LAKE CITY**

Annualized Employment Change\*

2.0%

## UTAH

Annualized Employment Change\*

3.1%



#### Consumer Price Index - Total CPI vs Shelter



# Healthy YOY Employment Growth Seen In

| 71       | Mining, Logging, and Construction | 9.3% |
|----------|-----------------------------------|------|
| 8        | Information                       | 6.1% |
| <b>9</b> | Education and Health Services     | 3.7% |
| © ©      | Manufacturing                     | 3.6% |

### **Employment Growth**



Bureau of Labor Statistics average YOY monthly employment change.

# Population Growth & Total Population



# The Nation's Leading Land Brokerage & Advisory Firm

Sales • Capital • M&A • Advisory

24 offices across the nation

65+ specialized advisors

35+ staff professionals

\$24+ billion in sales since 1987

SCOTTSDALE, AZ

CASA GRANDE, AZ

PRESCOTT,

TUCSON, AZ

IRVINE, CA

BAY AREA, CA

COACHELLA VALLEY, CA

PASADENA, CA

ROSEVILLE, CA

SAN DIEGO, CA

SANTA BARBARA, CA

VALENCIA CA

001 44100 5

ROISE IF

CHARLOTTE NO

ALBUQUEROUE NA

LAS VEGAS NI

RENO N

KENO, K

AUSTIN, T

DALLAS-FORT WORTH, TX

HOUSTON, TX

SALT LAKE CITY, U

BELLEVUE, WA

**FUTURE OFFICES** 

DENVER, CC

ATLANTA, GA

PORTLAND, OF

CHARLESTON, SC

DC - NORTHERN VIRGINIA

Salt Lake City Market Advisor:

Zachary Hartman | zhartman@landadvisors.com 2265 E Murray Holladay Rd, Suite 206, Holladay, Utah 84117

Office: 801.7