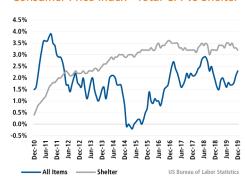

## **NEW HOUSING TRENDS<sup>1</sup>**

# Annual Starts vs Closings - Single Family Detached