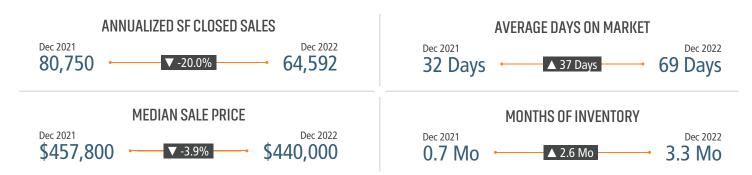

### **PHOENIX** MARKET REPORT

# MARKET INSIGHTS • 4Q22











\$469,944

Median New Home Price



LANDADVISORS.COM





#### NEW HOUSING TRENDS<sup>1</sup>













MEDIAN NEW HOME PRICE<sup>2</sup>



#### MLS RESALE STATISTICS<sup>2</sup>







#### **ECONOMIC TRENDS**<sup>3</sup>

#### UNEMPLOYMENT RATE (unadjusted)

DITOLVIIA

| PHUENIX  |          |
|----------|----------|
| Dec 2021 | Dec 2022 |
| 3.7%     | 3.5%     |

▼ -0.2%

## Dec 2021

Dec 2022 2.9% 3.2% ▲ 0.3%



TOTAL NONFARM EMPLOYMENT (in thousands)

| PHOENIX  |          |
|----------|----------|
| Dec 2021 | Dec 2022 |
| 2,230    | 2,323    |

**▲** 4.1%

#### Dec 2021 Dec 2022

3,059 3,153



EMPLOYMENT CHANGE

#### **PHOFNIX**

Annualized Employment Change\*

7.5% 7.0%

6.5% 6.0%

5.5% 5.0%

4.5%

4.0% 3.5%

3.0% 2.5% ARI70NA

Annualized Employment Change\*





# 30 Year Fixed Mortgage Rate Jul-19 Apr-20 Jul-20 Oct-20 Jan-21 Jul-21 Jul-21 Jul-22 Jul-22 Jul-22 Jul-22 Jul-22 Jul-22 Jul-22 Jul-23

#### **Land Transactions Annual Volume**



#### **Change In