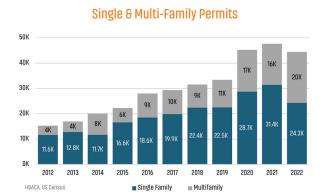

### **PHOENIX** MARKET REPORT

# MARKET INSIGHTS • 4Q22











\$469,944

Median New Home Price



LANDADVISORS.COM





#### NEW HOUSING TRENDS<sup>1</sup>













MEDIAN NEW HOME PRICE<sup>2</sup>



#### MLS RESALE STATISTICS<sup>2</sup>







#### **ECONOMIC TRENDS**<sup>3</sup>

#### UNEMPLOYMENT RATE (unadjusted)

DITOLVIIA

| PHUENIX  |          |
|----------|----------|
| Dec 2021 | Dec 2022 |
| 3.7%     | 3.5%     |

▼ -0.2%

## Dec 2021

Dec 2022 2.9% 3.2% ▲ 0.3%



TOTAL NONFARM EMPLOYMENT (in thousands)

| PHOENIX  |          |
|----------|----------|
| Dec 2021 | Dec 2022 |
| 2,230    | 2,323    |

**▲** 4.1%

#### Dec 2021 Dec 2022

3,059 3,153



EMPLOYMENT CHANGE

#### **PHOFNIX**

Annualized Employment Change\*

7.5% 7.0%

6.5% 6.0%

5.5% 5.0%

4.5%

4.0% 3.5%

3.0% 2.5% ARI70NA

Annualized Employment Change\*





# 30 Year Fixed Mortgage Rate Jul-19 Apr-20 Jul-20 Oct-20 Jan-21 Jul-21 Jul-21 Jul-22 Jul-22 Jul-22 Jul-22 J