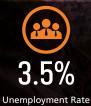

#### UNEMPLOYMENT RATE (unadjusted)

DITOLVIIA

| PHUENIX  |          |
|----------|----------|
| Dec 2021 | Dec 2022 |
| 3.7%     | 3.5%     |

▼ -0.2%