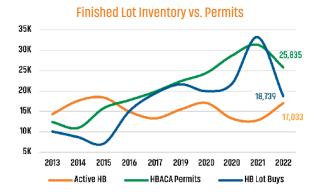

### **PHOENIX** MARKET REPORT

# MARKET INSIGHTS • 4Q22











\$469,944

Median New Home Price



LANDADVISORS.COM





#### NEW HOUSING TRENDS<sup>1</sup>













MEDIAN NEW HOME PRICE<sup>2</sup>



#### MLS RESALE STATISTICS<sup>2</sup>







#### **ECONOMIC TRENDS**<sup>3</sup>

#### UNEMPLOYMENT RATE (unadjusted)

DITOLVIIA

| PHUENIX  |          |
|----------|----------|
| Dec 2021 | Dec 2022 |
| 3.7%     | 3.5%     |

▼ -0.2%

## Dec 2021

Dec 2022 2.9% 3.2% ▲ 0.3%



TOTAL NONFARM EMPLOYMENT (in thousands)

| PHOENIX  |          |
|----------|----------|
| Dec 2021 | Dec 2022 |
| 2,230    | 2,323    |

**▲** 4.1%

#### Dec 2021 Dec 2022

3,059 3,153



EMPLOYMENT CHANGE

#### **PHOFNIX**

Annualized Employment Change\*

7.5% 7.0%

6.5% 6.0%

5.5% 5.0%

4.5%

4.0% 3.5%

3.0% 2.5% ARI70NA

Annualized Employment Change\*





# 30 Year Fixed Mortgage Rate Jul-19 Apr-20 Jul-20 Oct-20 Jan-21 Jul-21 Jul-21 Jul-22 Jul-22 Jul-22 Jul-22 Jul