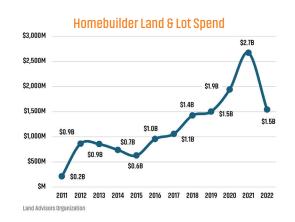

### **PHOENIX** MARKET REPORT

# MARKET INSIGHTS • 4Q22











\$469,944

Median New Home Price



LANDADVISORS.COM





#### NEW HOUSING TRENDS<sup>1</sup>













MEDIAN NEW HOME PRICE<sup>2</sup>



#### MLS RESALE STATISTICS<sup>2</sup>







#### **ECONOMIC TRENDS**<sup>3</sup>

#### UNEMPLOYMENT RATE (unadjusted)

DITOLVIIA

| PHUENIX  |          |
|----------|----------|
| Dec 2021 | Dec 2022 |
| 3.7%     | 3.5%     |

▼ -0.2%

## Dec 2021

Dec 2022 2.9% 3.2% ▲ 0.3%



TOTAL NONFARM EMPLOYMENT (in thousands)

| PHOENIX  |          |
|----------|----------|
| Dec 2021 | Dec 2022 |
| 2,230    | 2,323    |

**▲** 4.1%

#### Dec 2021 Dec 2022

3,059 3,153



EMPLOYMENT CHANGE

#### **PHOFNIX**

Annualized Employment Change\*

7.5% 7.0%

6.5% 6.0%

5.5% 5.0%

4.5%

4.0% 3.5%

3.0% 2.5% ARI70NA

Annualized Employment Change\*





# 30 Year Fixed Mortgage Rate Jul-19 Apr-20 Jul-20 Oct-20 Jan-21 Jul-21 Jul-21 Jul-22 Jul-22 Jul-22 Jul-22 Jul-22 Jul-22 Jul-22 Jul-23

#### **Land Transac