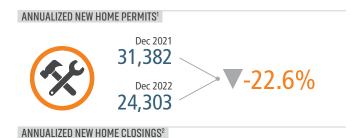

### **PHOENIX** MARKET REPORT

# MARKET INSIGHTS • 4Q22











\$469,944

Median New Home Price



LANDADVISORS.COM





#### NEW HOUSING TRENDS<sup>1</sup>













MEDIAN NEW HOME PRICE<sup>2</sup>



#### MLS RESALE STATISTICS<sup>2</sup>







#### **ECONOMIC TRENDS**<sup>3</sup>

#### UNEMPLOYMENT RATE (unadjusted)

DITOLVIIA

| PHUENIX  |          |
|----------|----------|
| Dec 2021 | Dec 2022 |
| 3.7%     | 3.5%     |

▼ -0.2%

## Dec 2021

Dec 2022 2.9% 3.2% ▲ 0.3%



TOTAL NONFARM EMPLOYMENT (in thousands)

| PHOENIX  |          |
|----------|----------|
| Dec 2021 | Dec 2022 |
| 2,230    | 2,323    |

**▲** 4.1%

#### Dec 2021 Dec 2022

3,059 3,153



EMPLOYMENT CHANGE

#### **PHOFNIX**

Annualized Employment Change\*

7.5% 7.0%

6.5% 6.0%

5.5% 5.0%

4.5%

4.0% 3.5%

3.0% 2.5% ARI70NA

Annualized Employment Change\*





# 30 Year Fixed Mortgage Rate Jul-19 Apr-20 Jul-20 Oct-20 Jan-21 Jul-21 Jul-21 Jul-22 Jul-22 Jul-22 Jul-22 Jul-22