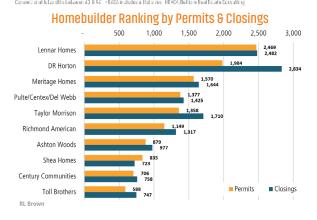

### **PHOENIX** MARKET REPORT

# MARKET INSIGHTS • 4Q22











\$469,944

Median New Home Price



LANDADVISORS.COM





#### NEW HOUSING TRENDS<sup>1</sup>













MEDIAN NEW HOME PRICE<sup>2</sup>



#### MLS RESALE STATISTICS<sup>2</sup>







#### **ECONOMIC TRENDS**<sup>3</sup>

#### UNEMPLOYMENT RATE (unadjusted)

DITOLVIIA

| PHUENIX  |          |
|----------|----------|
| Dec 2021 | Dec 2022 |
| 3.7%     | 3.5%     |

▼ -0.2%

## Dec 2021

Dec 2022 2.9% 3.2% ▲ 0.3%



TOTAL NONFARM EMPLOYMENT (in thousands)

| PHOENIX  |          |
|----------|----------|
| Dec 2021 | Dec 2022 |
| 2,230    | 2,323    |

**▲** 4.1%

#### Dec 2021 Dec 2022

3,059 3,153



EMPLOYMENT CHANGE

#### **PHOFNIX**

Annualized Employment Change\*

7.5% 7.0%

6.5% 6.0%

5.5% 5.0%

4.5%

4.0% 3.5%

3.0% 2.5% ARI70NA

Annualized Employment Change\*





# 30 Year Fixed Mortgage Rate Jul-19 Apr-20 Jul-20 Oct-20 Jan-21 Jul-21 Jul-21 Jul-22 Jul-22 Jul-22 Jul-22 Jul-2